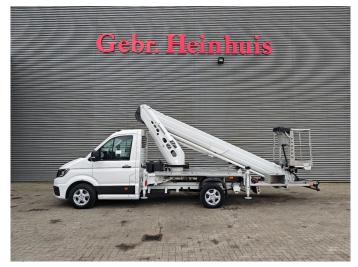

## Volkswagen Crafter TDI Ruthmann TB 270.3

## **Description**

Volkswagen Crafter TDI.

Year: 2018. Milage: 41.244 km. Manual gearbox 6 gears. Max weight: 3500 kg.

Axle load: 1: 1800 kg. 2: 2250 kg. Airconditioning. 2 Persons.

Electrical operated windows and mirrors.

Radio.

Cruise control. 16 inch Allu wheels. Tyres: 205/75R16 60%. Ruthmann TB 270.3.

Year: 2018.

Max capacity basket: 230 kg / 2 persons + 70 kg.

Max lateral force: 400 N. Max wind speed: 12,5 m/s. Max permitted tilt: 5 degree.

4 point outriggers. Rotated basket.

Electrical function in basket. Max working height: 27 meter!

ID NR: 531.

The General Terms and Conditions of Heinhuis are applicable to all adverts, offers and quotations by Heinhuis, all agreements entered into by Heinhuis and the negotiations preceding them. By any form of response you accept the applicability of the General Terms and Conditions of Heinhuis and you declare that you have taken note of these General Terms and Conditions. Our prices are export netto prices.