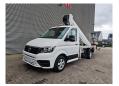

## **Description**

Volkswagen Crafter TDI.

Year: 2018. Milage: 41.244 km. Manual gearbox 6 gears. Max weight: 3500 kg.

Axle load: 1: 1800 kg. 2: 2250 kg. Airconditioning. 2 Persons.

Electrical operated windows and mirrors.

Radio.

Cruise control. 16 inch Allu wheels. Tyres: 205/75R16 60%. Ruthmann TB 270.3.

Year: 2018.

Max capacity basket: 230 kg / 2 persons + 70 kg.

Max lateral force: 400 N. Max wind speed: 12,5 m/s. Max permitted tilt: 5 degree.