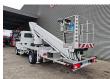

## Volkswagen Crafter TDI Ruthmann TB 270.3

## **Description**

Volkswagen Crafter TDI.

Year: 2018. Milage: 41.244 km. Manual gearbox 6 gears. Max weight: 3500 kg.

Axle load: 1: 1800 kg. 2: 2250 kg. Airconditioning. 2 Persons.

Electrical operated windows and mirrors.

Radio.

Cruise control. 16 inch Allu wheels. Tyres: 205/75R16 60%. Ruthmann TB 270.3.

Year: 2018.

Max capacity basket: 230 kg / 2 persons + 70 kg.

Max lateral force: 400 N. Max wind speed: 12,5 m/s. Max permitted tilt: 5 degree.

4 point outriggers. Rotated basket.

Electrical function in basket. Max working height: 27 meter!

ID NR: 531.

The General Terms and Conditions of Heinhuis are applicable to all adverts, offers and quotations by Heinhuis, all agreements entered into by Heinhuis and the negotiations preceding them. By any form of response you accept the applicability of the General Terms and Conditions of Heinhuis and you declare that you have taken note of these General Terms and Conditions. Our prices are export netto prices.