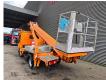

## Ruthmann TB 220 Renault Maxity DXI

## Description

Renault Maxity DXI.

Year: 2011. Milage: 76.570 km. Manual gearbox 5 gears. Weight: 3460 kg. Max weight: 3500 kg. Axle load: 1: 1750 kg. 2: 2200 kg. 3 Persons. Electrical operated windows. Wheelbase: 2850 mm. Tyres: 195/70R15 70%. Ruthmann TB 220. Year: 2011. Max capacity basket: 200 kg / 2 persons + 40 kg. Max lateral force: 400 N. Max wind speed: 12,5 m/s. Max permitted tilt: 5 degree. 4 point outriggers. Rotated basket. Electrical function in basket. Max working height: 22 meter. Max outreach: 13 meter.