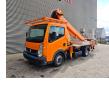

## Ruthmann TB 220 Renault Maxity DXI

## Description

Renault Maxity DXI.

Year: 2011. Milage: 76.570 km. Manual gearbox 5 gears. Weight: 3460 kg. Max weight: 3500 kg. Axle load: 1: 1750 kg. 2: 2200 kg. 3 Persons. Electrical operated windows. Wheelbase: 2850 mm. Tyres: 195/70R15 70%. Ruthmann TB 220. Year: 2011. Max capacity basket: 200 kg / 2 persons + 40 kg. Max lateral force: 400 N. Max wind speed: 12,5 m/s. Max permitted tilt: 5 degree. 4 point outriggers. Rotated basket. Electrical function in basket. Max working height: 22 meter. Max outreach: 13 meter.