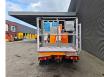

## Ruthmann TB 220 Renault Maxity DXI

## Description

Renault Maxity DXI.

Year: 2011. Milage: 76.570 km. Manual gearbox 5 gears. Weight: 3460 kg. Max weight: 3500 kg. Axle load: 1: 1750 kg. 2: 2200 kg. 3 Persons. Electrical operated windows. Wheelbase: 2850 mm. Tyres: 195/70R15 70%. Ruthmann TB 220. Year: 2011. Max capacity basket: 200 kg / 2 persons + 40 kg. Max lateral force: 400 N. Max wind speed: 12,5 m/s. Max permitted tilt: 5 degree. 4 point outriggers. Rotated basket. Electrical function in basket. Max working height: 22 meter. Max outreach: 13 meter.