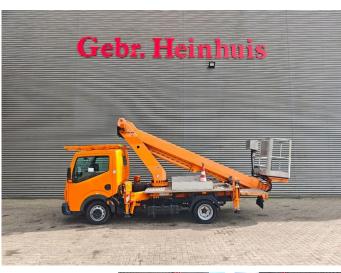

## Ruthmann TB 220 Renault Maxity DXI

## Description

Renault Maxity DXI.

Year: 2011. Milage: 76.570 km. Manual gearbox 5 gears. Weight: 3460 kg. Max weight: 3500 kg. Axle load: 1: 1750 kg. 2: 2200 kg. 3 Persons. Electrical operated windows. Wheelbase: 2850 mm. Tyres: 195/70R15 70%. Ruthmann TB 220. Year: 2011. Max capacity basket: 200 kg / 2 persons + 40 kg. Max lateral force: 400 N. Max wind speed: 12,5 m/s. Max permitted tilt: 5 degree. 4 point outriggers. Rotated basket. Electrical function in basket. Max working height: 22 meter. Max outreach: 13 meter.