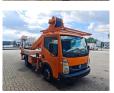

## Ruthmann TB 220 Renault Maxity DXI

## Description

Renault Maxity DXI.

Year: 2011. Milage: 76.570 km. Manual gearbox 5 gears. Weight: 3460 kg. Max weight: 3500 kg. Axle load: 1: 1750 kg. 2: 2200 kg. 3 Persons. Electrical operated windows. Wheelbase: 2850 mm. Tyres: 195/70R15 70%. Ruthmann TB 220. Year: 2011. Max capacity basket: 200 kg / 2 persons + 40 kg. Max lateral force: 400 N. Max wind speed: 12,5 m/s. Max permitted tilt: 5 degree. 4 point outriggers. Rotated basket. Electrical function in basket. Max working height: 22 meter. Max outreach: 13 meter.