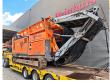

# Arjes VZ 850 DK

## Description

Arjes VZ 850 DK.

Year: 2015. Hours: Circa 5300. CE machine. 565 KW Volvo penta engine. Pads: 500 mm. 2 way convenyor. Radio Remote. UC: 70%.

ID NR: 54.

The General Terms and Conditions of Heinhuis are applicable to all adverts, offers and quotations by Heinhuis, all agreements entered into by Heinhuis and the negotiations preceding them. By any form of response you accept the applicability of the General Terms and Conditions of Heinhuis and you declare that you have taken note of these General Terms and Conditions. Our prices are export netto prices.