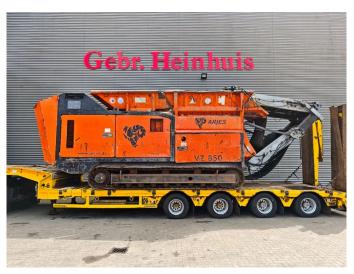

# Arjes VZ 850 DK

## Description

Arjes VZ 850 DK.

Year: 2015. Hours: Circa 5300. CE machine. 565 KW Volvo penta engine. Pads: 500 mm. 2 way convenyor. Radio Remote. UC: 70%.

ID NR: 54.

The General Terms and Conditions of Heinhuis are applicable to all adverts, offers and quotations by Heinhuis, all agreements entered into by Heinhuis and the negotiations preceding them. By any form of response you accept the applicability of the General Terms and Conditions of Heinhuis and you declare that you have taken note of these General Terms and Conditions. Our prices are export netto prices.