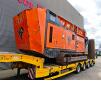

# Arjes VZ 850 DK

## Description

Arjes VZ 850 DK.

Year: 2015. Hours: Circa 5300. CE machine. 565 KW Volvo penta engine. Pads: 500 mm. 2 way convenyor. Radio Remote. UC: 70%.

ID NR: 54.

The General Terms and Conditions of Heinhuis are applicable to all adverts, offers and quotations by Heinhuis, all agreements entered into by Heinhuis and the negotiations preceding them. By any form of response you accept the applicability of the General Terms and Conditions of Heinhuis and you declare that you have taken note of these General Terms and Conditions. Our prices are export netto prices.