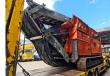

# Arjes VZ 850 DK

## Description

Arjes VZ 850 DK.

Year: 2015. Hours: Circa 5300. CE machine. 565 KW Volvo penta engine. Pads: 500 mm. 2 way convenyor. Radio Remote. UC: 70%.

ID NR: 54.

The General Terms and Conditions of Heinhuis are applicable to all adverts, offers and quotations by Heinhuis, all agreements entered into by Heinhuis and the negotiations preceding them. By any form of response you accept the applicability of the General Terms and Conditions of Heinhuis and you declare that you have taken note of these General Terms and Conditions. Our prices are export netto prices.