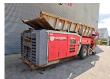

## **HAMMEL** VB 750 D

## **Description**

Hammel VB 750 D.

Year: 2015.
Hours: circa 5300.
Weight: 20.000 kg.
CE machine.
261 KW / 354 HP.
Caterpillar C9 engine.
Magnetbelt.
2 way convenyor.
Radio Remote Control.
Hooklift system.
Liftaxle.