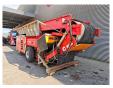

## **HAMMEL** VB 750 D

## **Description**

Hammel VB 750 D.

Year: 2015.
Hours: circa 5300.
Weight: 20.000 kg.
CE machine.
261 KW / 354 HP.
Caterpillar C9 engine.
Magnetbelt.
2 way convenyor.
Radio Remote Control.
Hooklift system.
Liftaxle.