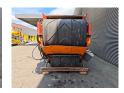

## **HAMMEL** VB 750 D

## **Description**

Hammel VB 750 D.

Year: 2015.
Hours: circa 5300.
Weight: 20.000 kg.
CE machine.
261 KW / 354 HP.
Caterpillar C9 engine.
Magnetbelt.
2 way convenyor.
Radio Remote Control.
Hooklift system.
Liftaxle.