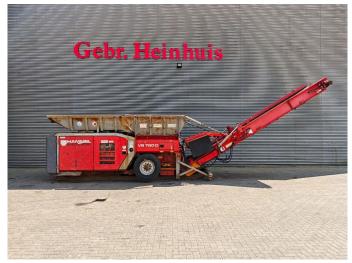

## **HAMMEL** VB 750 D

## **Description**

Hammel VB 750 D.

Year: 2015.
Hours: circa 5300.
Weight: 20.000 kg.
CE machine.
261 KW / 354 HP.
Caterpillar C9 engine.
Magnetbelt.
2 way convenyor.
Radio Remote Control.
Hooklift system.
Liftaxle.