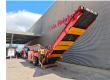

## **HAMMEL** VB 750 D

## **Description**

Hammel VB 750 D.

Year: 2015.
Hours: circa 5300.
Weight: 20.000 kg.
CE machine.
261 KW / 354 HP.
Caterpillar C9 engine.
Magnetbelt.
2 way convenyor.
Radio Remote Control.
Hooklift system.
Liftaxle.