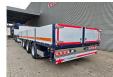

## **Description**

Konar JG9.

Year: 2020.

10 tons BPW axles. Weight: 6100 kg.

Load capacity: 25.000 kg. Max weight: 31.100 kg.

Airsuspension. 1st axle liftaxle.

2 point outriggers on the back.

Dimmensions floor: L: 7350 mm. W: 2480 mm. H: 950 mm.

H: Allu boards: 600 mm. Tyres: 265/70R19,5 80%.

ID NR: 22.

The General Terms and Conditions of Heinhuis are applicable to all adverts, offers and quotations by Heinhuis, all agreements entered into by Heinhuis and the negotiations preceding them. By any form of response you accept the applicability of the General Terms and Conditions of Heinhuis and you declare that you have taken note of these General Terms and Conditions. Our prices are export netto prices.