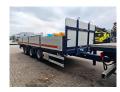

## **Description**

Konar JG9.

Year: 2020.

10 tons BPW axles. Weight: 6100 kg.

Load capacity: 25.000 kg. Max weight: 31.100 kg.

Airsuspension. 1st axle liftaxle.

2 point outriggers on the back.

Dimmensions floor: L: 7350 mm. W: 2480 mm. H: 950 mm.

H: Allu boards: 600 mm. Tyres: 265/70R19,5 80%.

ID NR: 22.

The General Terms and Conditions of Heinhuis are applicable to all adverts, offers and quotations by Heinhuis, all agreements entered into by Heinhuis and the negotiations preceding them. By any form of response you accept the applicability of the General Terms and Conditions of Heinhuis and you declare that you have taken note of these General Terms and Conditions. Our prices are export netto prices.