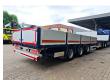

## **Description**

Konar JG9.

Year: 2020.

10 tons BPW axles. Weight: 6100 kg.

Load capacity: 25.000 kg. Max weight: 31.100 kg.

Airsuspension. 1st axle liftaxle.

2 point outriggers on the back.

Dimmensions floor: L: 7350 mm. W: 2480 mm. H: 950 mm.

H: Allu boards: 600 mm. Tyres: 265/70R19,5 80%.

ID NR: 22.

The General Terms and Conditions of Heinhuis are applicable to all adverts, offers and quotations by Heinhuis, all agreements entered into by Heinhuis and the negotiations preceding them. By any form of response you accept the applicability of the General Terms and Conditions of Heinhuis and you declare that you have taken note of these General Terms and Conditions. Our prices are export netto prices.