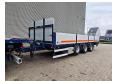

## **Description**

Konar JG9.

Year: 2020.

10 tons BPW axles. Weight: 6100 kg.

Load capacity: 25.000 kg. Max weight: 31.100 kg.

Airsuspension. 1st axle liftaxle.

2 point outriggers on the back.

Dimmensions floor: L: 7350 mm. W: 2480 mm. H: 950 mm.

H: Allu boards: 600 mm. Tyres: 265/70R19,5 80%.

ID NR: 22.

The General Terms and Conditions of Heinhuis are applicable to all adverts, offers and quotations by Heinhuis, all agreements entered into by Heinhuis and the negotiations preceding them. By any form of response you accept the applicability of the General Terms and Conditions of Heinhuis and you declare that you have taken note of these General Terms and Conditions. Our prices are export netto prices.