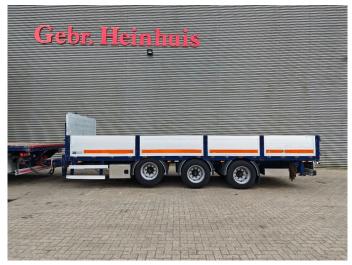

## **Description**

Konar JG9.

Year: 2020.

10 tons BPW axles. Weight: 6100 kg.

Load capacity: 25.000 kg. Max weight: 31.100 kg.

Airsuspension. 1st axle liftaxle.

2 point outriggers on the back.

Dimmensions floor: L: 7350 mm. W: 2480 mm. H: 950 mm.

H: Allu boards: 600 mm. Tyres: 265/70R19,5 80%.

ID NR: 22.

The General Terms and Conditions of Heinhuis are applicable to all adverts, offers and quotations by Heinhuis, all agreements entered into by Heinhuis and the negotiations preceding them. By any form of response you accept the applicability of the General Terms and Conditions of Heinhuis and you declare that you have taken note of these General Terms and Conditions. Our prices are export netto prices.