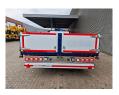

## **Description**

Konar JG9.

Year: 2020.

10 tons BPW axles. Weight: 6100 kg.

Load capacity: 25.000 kg. Max weight: 31.100 kg.

Airsuspension. 1st axle liftaxle.

2 point outriggers on the back.

Dimmensions floor: L: 7350 mm. W: 2480 mm. H: 950 mm.

H: Allu boards: 600 mm. Tyres: 265/70R19,5 80%.

ID NR: 22.

The General Terms and Conditions of Heinhuis are applicable to all adverts, offers and quotations by Heinhuis, all agreements entered into by Heinhuis and the negotiations preceding them. By any form of response you accept the applicability of the General Terms and Conditions of Heinhuis and you declare that you have taken note of these General Terms and Conditions. Our prices are export netto prices.