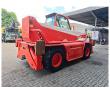

# Merlo Roto 38.14 S

## Description

Merlo Roto 38.14 S.

Year: 2009. Hours: 6720. Weight: 12.650 kg. CE machine. Axle load: 1: 7150 kg. 2: 7150 kg. Max lift capacity: 3800 kg. Max lifting height: 14 meter. Perkins engine. 4x4x4. 4 point outriggers. 1 Joystick. 1 set forks. Tyres: 405/70-20 80%.