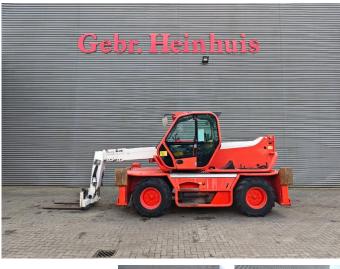

# Merlo Roto 38.14 S

## Description

Merlo Roto 38.14 S.

Year: 2009. Hours: 6720. Weight: 12.650 kg. CE machine. Axle load: 1: 7150 kg. 2: 7150 kg. Max lift capacity: 3800 kg. Max lifting height: 14 meter. Perkins engine. 4x4x4. 4 point outriggers. 1 Joystick. 1 set forks. Tyres: 405/70-20 80%.