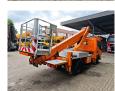

## Ruthmann TB 220 Renault Maxity 120 DXI

## **Description**

Renault Maxity 120 DXI.

Year: 2011.

Milage: 60.427 km.
Manual gearbox 5 gears.

Weight: 3460 kg. Max weight: 3500 kg.

Axle load: 1: 1750 kg. 2: 2200 kg. 3 Persons.

Electrical operated windows. Wheelbase: 2850 mm. Tyres: 195/70R15 70%. Ruthmann TB 220.

Year: 2011.

Max capacity basket: 200 kg / 2 persons + 40 kg.

Max lateral force: 400 N. Max wind speed: 12,5 m/s. Max permitted tilt: 5 degree.

4 point outriggers. Rotated basket.

Electrical function in basket. Max working height: 22 meter. Max outreach: 13 meter.