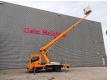

## Ruthmann TB 220 Renault Maxity 120 DXI

## **Description**

Renault Maxity 120 DXI.

Year: 2011.

Milage: 60.427 km.
Manual gearbox 5 gears.

Weight: 3460 kg. Max weight: 3500 kg.

Axle load: 1: 1750 kg. 2: 2200 kg. 3 Persons.

Electrical operated windows. Wheelbase: 2850 mm. Tyres: 195/70R15 70%. Ruthmann TB 220.

Year: 2011.

Max capacity basket: 200 kg / 2 persons + 40 kg.

Max lateral force: 400 N. Max wind speed: 12,5 m/s. Max permitted tilt: 5 degree.

4 point outriggers. Rotated basket.

Electrical function in basket. Max working height: 22 meter. Max outreach: 13 meter.