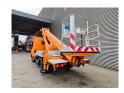

## Ruthmann TB 220 Renault Maxity 120 DXI

## **Description**

Renault Maxity 120 DXI.

Year: 2011.

Milage: 60.427 km.
Manual gearbox 5 gears.

Weight: 3460 kg. Max weight: 3500 kg.

Axle load: 1: 1750 kg. 2: 2200 kg. 3 Persons.

Electrical operated windows. Wheelbase: 2850 mm. Tyres: 195/70R15 70%. Ruthmann TB 220.

Year: 2011.

Max capacity basket: 200 kg / 2 persons + 40 kg.

Max lateral force: 400 N. Max wind speed: 12,5 m/s. Max permitted tilt: 5 degree.

4 point outriggers. Rotated basket.

Electrical function in basket. Max working height: 22 meter. Max outreach: 13 meter.