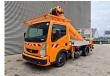

## Ruthmann TB 220 Renault Maxity 120 DXI

## **Description**

Renault Maxity 120 DXI.

Year: 2011.

Milage: 60.427 km.
Manual gearbox 5 gears.

Weight: 3460 kg. Max weight: 3500 kg.

Axle load: 1: 1750 kg. 2: 2200 kg. 3 Persons.

Electrical operated windows. Wheelbase: 2850 mm. Tyres: 195/70R15 70%. Ruthmann TB 220.

Year: 2011.

Max capacity basket: 200 kg / 2 persons + 40 kg.

Max lateral force: 400 N. Max wind speed: 12,5 m/s. Max permitted tilt: 5 degree.

4 point outriggers. Rotated basket.

Electrical function in basket. Max working height: 22 meter. Max outreach: 13 meter.