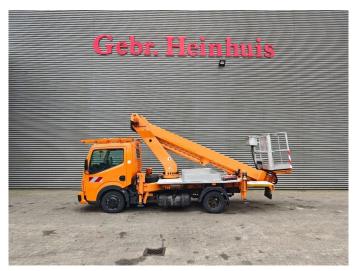

## Ruthmann TB 220 Renault Maxity 120 DXI

## **Description**

Renault Maxity 120 DXI.

Year: 2011.

Milage: 60.427 km.
Manual gearbox 5 gears.

Weight: 3460 kg. Max weight: 3500 kg.

Axle load: 1: 1750 kg. 2: 2200 kg. 3 Persons.

Electrical operated windows. Wheelbase: 2850 mm. Tyres: 195/70R15 70%. Ruthmann TB 220.

Year: 2011.

Max capacity basket: 200 kg / 2 persons + 40 kg.

Max lateral force: 400 N. Max wind speed: 12,5 m/s. Max permitted tilt: 5 degree.

4 point outriggers. Rotated basket.

Electrical function in basket. Max working height: 22 meter. Max outreach: 13 meter.