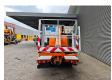

## Ruthmann TB 220 Renault Maxity 120 DXI

## **Description**

Renault Maxity 120 DXI.

Year: 2011.

Milage: 60.427 km.
Manual gearbox 5 gears.

Weight: 3460 kg. Max weight: 3500 kg.

Axle load: 1: 1750 kg. 2: 2200 kg. 3 Persons.

Electrical operated windows. Wheelbase: 2850 mm. Tyres: 195/70R15 70%. Ruthmann TB 220.

Year: 2011.

Max capacity basket: 200 kg / 2 persons + 40 kg.

Max lateral force: 400 N. Max wind speed: 12,5 m/s. Max permitted tilt: 5 degree.

4 point outriggers. Rotated basket.

Electrical function in basket. Max working height: 22 meter. Max outreach: 13 meter.