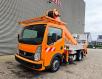

## Ruthmann TB 220 Renault Maxity 110 DXI

## Description

Renault Maxity 110 DXI.

Year: 2011. Milage: 81.733 km. Manual gearbox 5 gears. Weight: 3460 kg. Max weight: 3500 kg. Axle load: 1: 1750 kg. 2: 2200 kg. 3 Persons. Electrical operated windows. Wheelbase: 2850 mm. Tyres: 195/70R15 70%. Ruthmann TB 220. Year: 2011. Max capacity basket: 200 kg / 2 persons + 40 kg. Max lateral force: 400 N. Max wind speed: 12,5 m/s. Max permitted tilt: 5 degree. 4 point outriggers. Rotated basket. Electrical function in basket. Max working height: 22 meter. Max outreach: 13 meter.