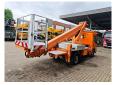

## Ruthmann TB 220 Renault Maxity 110 DXI

## Description

Renault Maxity 110 DXI.

Year: 2011. Milage: 81.733 km. Manual gearbox 5 gears. Weight: 3460 kg. Max weight: 3500 kg. Axle load: 1: 1750 kg. 2: 2200 kg. 3 Persons. Electrical operated windows. Wheelbase: 2850 mm. Tyres: 195/70R15 70%. Ruthmann TB 220. Year: 2011. Max capacity basket: 200 kg / 2 persons + 40 kg. Max lateral force: 400 N. Max wind speed: 12,5 m/s. Max permitted tilt: 5 degree. 4 point outriggers. Rotated basket. Electrical function in basket. Max working height: 22 meter. Max outreach: 13 meter.