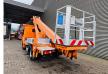

## Ruthmann TB 220 Renault Maxity 110 DXI

## Description

Renault Maxity 110 DXI.

Year: 2011. Milage: 81.733 km. Manual gearbox 5 gears. Weight: 3460 kg. Max weight: 3500 kg. Axle load: 1: 1750 kg. 2: 2200 kg. 3 Persons. Electrical operated windows. Wheelbase: 2850 mm. Tyres: 195/70R15 70%. Ruthmann TB 220. Year: 2011. Max capacity basket: 200 kg / 2 persons + 40 kg. Max lateral force: 400 N. Max wind speed: 12,5 m/s. Max permitted tilt: 5 degree. 4 point outriggers. Rotated basket. Electrical function in basket. Max working height: 22 meter. Max outreach: 13 meter.