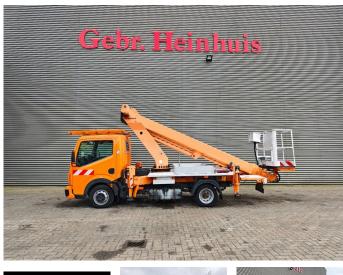

## Ruthmann TB 220 Renault Maxity 110 DXI

## Description

Renault Maxity 110 DXI.

Year: 2011. Milage: 81.733 km. Manual gearbox 5 gears. Weight: 3460 kg. Max weight: 3500 kg. Axle load: 1: 1750 kg. 2: 2200 kg. 3 Persons. Electrical operated windows. Wheelbase: 2850 mm. Tyres: 195/70R15 70%. Ruthmann TB 220. Year: 2011. Max capacity basket: 200 kg / 2 persons + 40 kg. Max lateral force: 400 N. Max wind speed: 12,5 m/s. Max permitted tilt: 5 degree. 4 point outriggers. Rotated basket. Electrical function in basket. Max working height: 22 meter. Max outreach: 13 meter.