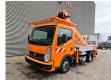

## Renault Maxity 110 DXI Ruthmann TB 220

## **Description**

Renault Maxity 110 DXI.

Year: 2011.

Milage: 81.733 km. Manual gearbox 5 gears.

Weight: 3460 kg. Max weight: 3500 kg.

Axle load: 1: 1750 kg. 2: 2200 kg. 3 Persons.

Electrical operated windows. Wheelbase: 2850 mm. Tyres: 195/70R15 70%. Ruthmann TB 220.