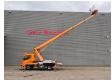

## Renault Maxity 110 DXI Ruthmann TB 220

Year: 2011.

Max capacity basket: 200 kg / 2 persons + 40 kg.

Max lateral force: 400 N. Max wind speed: 12,5 m/s. Max permitted tilt: 5 degree.

4 point outriggers. Rotated basket.

Electrical function in basket. Max working height: 22 meter. Max outreach: 13 meter.