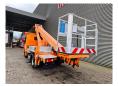

## **Description**

Renault Maxity 110 DXI.

Year: 2011.

Milage: 81.733 km. Manual gearbox 5 gears.

Weight: 3460 kg. Max weight: 3500 kg.

Axle load: 1: 1750 kg. 2: 2200 kg. 3 Persons.

Electrical operated windows. Wheelbase: 2850 mm. Tyres: 195/70R15 70%. Ruthmann TB 220.

Year: 2011.

Max capacity basket: 200 kg / 2 persons + 40 kg.

Max lateral force: 400 N. Max wind speed: 12,5 m/s. Max permitted tilt: 5 degree.

4 point outriggers. Rotated basket.

Electrical function in basket. Max working height: 22 meter. Max outreach: 13 meter.