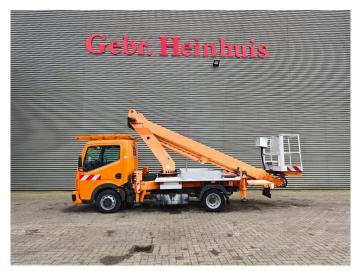

## Renault Maxity 110 DXI Ruthmann TB 220

## **Description**

Renault Maxity 110 DXI.

Year: 2011.

Milage: 81.733 km. Manual gearbox 5 gears.

Weight: 3460 kg. Max weight: 3500 kg.

Axle load: 1: 1750 kg. 2: 2200 kg. 3 Persons.

Electrical operated windows. Wheelbase: 2850 mm. Tyres: 195/70R15 70%. Ruthmann TB 220.

Year: 2011.

Max capacity basket: 200 kg / 2 persons + 40 kg.

Max lateral force: 400 N. Max wind speed: 12,5 m/s. Max permitted tilt: 5 degree.

4 point outriggers. Rotated basket.

Electrical function in basket. Max working height: 22 meter. Max outreach: 13 meter.