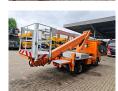

## **Description**

Renault Maxity 110 DXI.

Year: 2011.

Milage: 81.733 km. Manual gearbox 5 gears.

Weight: 3460 kg. Max weight: 3500 kg.

Axle load: 1: 1750 kg. 2: 2200 kg. 3 Persons.

Electrical operated windows. Wheelbase: 2850 mm. Tyres: 195/70R15 70%. Ruthmann TB 220.

Year: 2011.

Max capacity basket: 200 kg / 2 persons + 40 kg.

Max lateral force: 400 N. Max wind speed: 12,5 m/s. Max permitted tilt: 5 degree.

4 point outriggers. Rotated basket.

Electrical function in basket. Max working height: 22 meter. Max outreach: 13 meter.