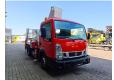

## Ruthmann TB 270 Nissan Cabstar 35.12 NT400

## **Description**

Nissan Cabstar 35.12 NT400.

Year: 2015.

Milage: 44.137 km. Manual gearbox 5 gears. Max weight: 3500 kg.

Axle load: 1: 1750 kg. 2: 2200 kg. 1 Persons. Euro 5. Radio CD.

Electrical operated windows. Wheelbase: 2850 mm. Tyres: 195/70R15 80%. Ruthmann TB 270.

Year: 2015.

Max capacity basket: 230 kg / 2 persons + 70 kg.

Max lateral force: 400 N. Max wind speed: 12,5 m/s. Max permitted tilt: 5 degree.

4 point outriggers. Rotated basket.

Electrical function in basket. Max working height: 27 meter.