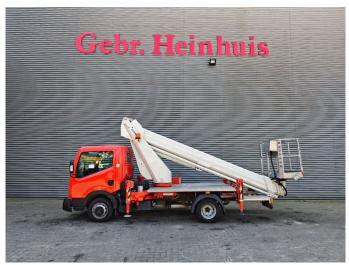

## Ruthmann TB 270 Nissan Cabstar 35.12 NT400

## **Description**

Nissan Cabstar 35.12 NT400.

Year: 2015.

Milage: 44.137 km. Manual gearbox 5 gears. Max weight: 3500 kg.

Axle load: 1: 1750 kg. 2: 2200 kg. 1 Persons. Euro 5. Radio CD.

Electrical operated windows. Wheelbase: 2850 mm. Tyres: 195/70R15 80%. Ruthmann TB 270.

Year: 2015.

Max capacity basket: 230 kg / 2 persons + 70 kg.

Max lateral force: 400 N. Max wind speed: 12,5 m/s. Max permitted tilt: 5 degree.

4 point outriggers. Rotated basket.

Electrical function in basket. Max working height: 27 meter.