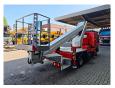

## Ruthmann TB 270 Nissan Cabstar 35.12 NT400

## **Description**

Nissan Cabstar 35.12 NT400.

Year: 2015.

Milage: 44.137 km. Manual gearbox 5 gears. Max weight: 3500 kg.

Axle load: 1: 1750 kg. 2: 2200 kg. 1 Persons. Euro 5. Radio CD.

Electrical operated windows. Wheelbase: 2850 mm. Tyres: 195/70R15 80%. Ruthmann TB 270.

Year: 2015.

Max capacity basket: 230 kg / 2 persons + 70 kg.

Max lateral force: 400 N. Max wind speed: 12,5 m/s. Max permitted tilt: 5 degree.

4 point outriggers. Rotated basket.

Electrical function in basket. Max working height: 27 meter.