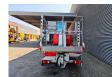

## Ruthmann TB 270 Nissan Cabstar 35.12 NT400

## **Description**

Nissan Cabstar 35.12 NT400.

Year: 2015.

Milage: 44.137 km. Manual gearbox 5 gears. Max weight: 3500 kg.

Axle load: 1: 1750 kg. 2: 2200 kg. 1 Persons. Euro 5. Radio CD.

Electrical operated windows. Wheelbase: 2850 mm. Tyres: 195/70R15 80%. Ruthmann TB 270.

Year: 2015.

Max capacity basket: 230 kg / 2 persons + 70 kg.

Max lateral force: 400 N. Max wind speed: 12,5 m/s. Max permitted tilt: 5 degree.

4 point outriggers. Rotated basket.

Electrical function in basket. Max working height: 27 meter.