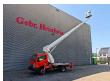

## Ruthmann TB 270 Nissan Cabstar 35.12 NT400

## **Description**

Nissan Cabstar 35.12 NT400.

Year: 2015.

Milage: 44.137 km. Manual gearbox 5 gears. Max weight: 3500 kg.

Axle load: 1: 1750 kg. 2: 2200 kg. 1 Persons. Euro 5. Radio CD.

Electrical operated windows. Wheelbase: 2850 mm. Tyres: 195/70R15 80%. Ruthmann TB 270.

Year: 2015.

Max capacity basket: 230 kg / 2 persons + 70 kg.

Max lateral force: 400 N. Max wind speed: 12,5 m/s. Max permitted tilt: 5 degree.

4 point outriggers. Rotated basket.

Electrical function in basket. Max working height: 27 meter.