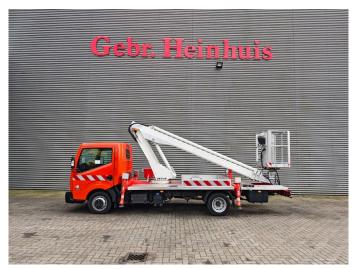

## Multitel 160 ALU Nissan Cabstar 35.13 NT400

## **Description**

Nissan Cabstar 35.13 NT400.

Year: 2019. Milage: 8598 km. Manual gearbox 6 gears. Weight: 3400 kg. Max weight: 3500 kg.

Axle load: 1: 1750 kg. 2: 2200 kg. 3 persons.

Electrical operated windows. Wheelbase: 3400 mm. Euro 6 Ad Blue.

Radio CD.

Tyres: 195/70R15 80%. Multitel 160 ALU.

Year: 2019. Hours: 843.

Max wind speed: 12,5 m/s. Max permitted tilt: 1 degree.

Max capacity basket: 200 kg / 2 persons + 40 kg.

Max lateral force: 400 N. 4 point outriggers. Rotated basket.

Max working height: 16.5 meter. Max outreach: 6.7 meter.

German Car!

ID NR: 476.

The General Terms and Conditions of Heinhuis are applicable to all adverts, offers and quotations by Heinhuis, all agreements entered into by Heinhuis and the negotiations preceding them. By any form of response you accept the applicability of the General Terms and Conditions of Heinhuis and you declare that you have taken note of these General Terms and Conditions. Our prices are export netto prices.