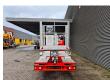

Radio CD.

Tyres: 195/70R15 80%. Multitel 160 ALU.

Year: 2019. Hours: 843.

Max wind speed: 12,5 m/s. Max permitted tilt: 1 degree.

Max capacity basket: 200 kg / 2 persons + 40 kg.

Max lateral force: 400 N. 4 point outriggers. Rotated basket.

Max working height: 16.5 meter. Max outreach: 6.7 meter.

German Car!

ID NR: 476.

The General Terms and Conditions of Heinhuis are applicable to all adverts, offers and quotations by Heinhuis, all agreements entered into by Heinhuis and the negotiations preceding them. By any form of response you accept the applicability of the General Terms and Conditions of Heinhuis and you declare that you have taken note of these General Terms and Conditions. Our prices are export netto prices.