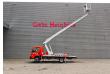

## Multitel 160 ALU Nissan Cabstar 35.13 NT400

## **Description**

Nissan Cabstar 35.13 NT400.

Year: 2019. Milage: 8598 km. Manual gearbox 6 gears. Weight: 3400 kg. Max weight: 3500 kg.

Axle load: 1: 1750 kg. 2: 2200 kg. 3 persons.

Electrical operated windows. Wheelbase: 3400 mm. Euro 6 Ad Blue.

Radio CD.

Tyres: 195/70R15 80%. Multitel 160 ALU.

Year: 2019. Hours: 843.

Max wind speed: 12,5 m/s. Max permitted tilt: 1 degree.

Max capacity basket: 200 kg / 2 persons + 40 kg.

Max lateral force: 400 N. 4 point outriggers. Rotated basket.

Max working height: 16.5 meter. Max outreach: 6.7 meter.

German Car!

ID NR: 476.

The General Terms and Conditions of Heinhuis are applicable to all adverts, offers and quotations by Heinhuis, all agreements entered into by Heinhuis and the negotiations preceding them. By any form of response you accept the applicability of the General Terms and Conditions of Heinhuis and you declare that you have taken note of these General Terms and Conditions. Our prices are export netto prices.