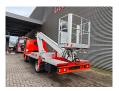

## Multitel 160 ALU Nissan Cabstar 35.13 NT400

## **Description**

Nissan Cabstar 35.13 NT400.

Year: 2019. Milage: 8598 km. Manual gearbox 6 gears. Weight: 3400 kg. Max weight: 3500 kg.

Axle load: 1: 1750 kg. 2: 2200 kg. 3 persons.

Electrical operated windows. Wheelbase: 3400 mm. Euro 6 Ad Blue.

Radio CD.

Tyres: 195/70R15 80%. Multitel 160 ALU.

Year: 2019. Hours: 843.

Max wind speed: 12,5 m/s. Max permitted tilt: 1 degree.

Max capacity basket: 200 kg / 2 persons + 40 kg.

Max lateral force: 400 N. 4 point outriggers. Rotated basket.

Max working height: 16.5 meter. Max outreach: 6.7 meter.

German Car!

ID NR: 476.

The General Terms and Conditions of Heinhuis are applicable to all adverts, offers and quotations by Heinhuis, all agreements entered into by Heinhuis and the negotiations preceding them. By any form of response you accept the applicability of the General Terms and Conditions of Heinhuis and you declare that you have taken note of these General Terms and Conditions. Our prices are export netto prices.