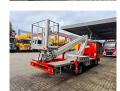

## Multitel 160 ALU Nissan Cabstar 35.13 NT400

## **Description**

Nissan Cabstar 35.13 NT400.

Year: 2019. Milage: 8598 km. Manual gearbox 6 gears. Weight: 3400 kg. Max weight: 3500 kg.

Axle load: 1: 1750 kg. 2: 2200 kg. 3 persons.

Electrical operated windows. Wheelbase: 3400 mm. Euro 6 Ad Blue.

Radio CD.

Tyres: 195/70R15 80%. Multitel 160 ALU.

Year: 2019. Hours: 843.

Max wind speed: 12,5 m/s. Max permitted tilt: 1 degree.

Max capacity basket: 200 kg / 2 persons + 40 kg.

Max lateral force: 400 N. 4 point outriggers. Rotated basket.

Max working height: 16.5 meter. Max outreach: 6.7 meter.

German Car!

ID NR: 476.

The General Terms and Conditions of Heinhuis are applicable to all adverts, offers and quotations by Heinhuis, all agreements entered into by Heinhuis and the negotiations preceding them. By any form of response you accept the applicability of the General Terms and Conditions of Heinhuis and you declare that you have taken note of these General Terms and Conditions. Our prices are export netto prices.