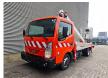

## Multitel 160 ALU Nissan Cabstar 35.13 NT400

## **Description**

Nissan Cabstar 35.13 NT400.

Year: 2019. Milage: 8598 km. Manual gearbox 6 gears. Weight: 3400 kg. Max weight: 3500 kg.

Axle load: 1: 1750 kg. 2: 2200 kg. 3 persons.

Electrical operated windows. Wheelbase: 3400 mm. Euro 6 Ad Blue.

Radio CD.

Tyres: 195/70R15 80%. Multitel 160 ALU.

Year: 2019. Hours: 843.

Max wind speed: 12,5 m/s. Max permitted tilt: 1 degree.

Max capacity basket: 200 kg / 2 persons + 40 kg.

Max lateral force: 400 N. 4 point outriggers. Rotated basket.

Max working height: 16.5 meter. Max outreach: 6.7 meter.

German Car!

ID NR: 476.

The General Terms and Conditions of Heinhuis are applicable to all adverts, offers and quotations by Heinhuis, all agreements entered into by Heinhuis and the negotiations preceding them. By any form of response you accept the applicability of the General Terms and Conditions of Heinhuis and you declare that you have taken note of these General Terms and Conditions. Our prices are export netto prices.