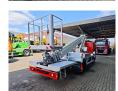

## Nissan Cabstar 35.12 NT400 Multitel MT222

## **Description**

Nissan Cabstar 35.12 NT400.

Year: 2015. Milage: 59.669 km. Manual gearbox 5 gears. Weight: 3350 kg. Max weight: 3500 kg.

Axle load: 1: 1750 kg. 2: 2200 kg. 3 persons. Radio CD.

Electrical operated windows. Wheelbase: 3400 mm. Tyres: 195/70R15 70%.

Multitel MT222. Year: 2015. Hours: 4883.

Max wind speed: 12,5 m/s. Max permitted tilt: 1 degree.

Max capacity basket: 200 kg / 2 persons + 40 kg.

Max lateral force: 400 N. 4 point outriggers. Rotated basket.

Electrical function in basket.

Max working height: 22.6 meter.

Max outreach:
- Legs in: 6.20 meter.
- legs out: 8.60 meter.

German Car!

ID NR: 226.

The General Terms and Conditions of Heinhuis are applicable to all adverts, offers and quotations by Heinhuis, all agreements entered into by Heinhuis and the negotiations preceding them. By any form of response you accept the applicability of the General Terms and Conditions of Heinhuis and you declare that you have taken note of these General Terms and Conditions. Our prices are export netto prices.