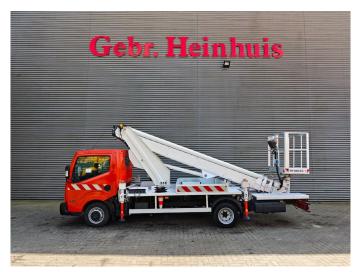

## Nissan Cabstar 35.12 NT400 Multitel MT222

## **Description**

Nissan Cabstar 35.12 NT400.

Year: 2015. Milage: 59.669 km. Manual gearbox 5 gears. Weight: 3350 kg. Max weight: 3500 kg.

Axle load: 1: 1750 kg. 2: 2200 kg. 3 persons. Radio CD.

Electrical operated windows. Wheelbase: 3400 mm. Tyres: 195/70R15 70%.

Multitel MT222. Year: 2015. Hours: 4883.

Max wind speed: 12,5 m/s. Max permitted tilt: 1 degree.

Max capacity basket: 200 kg / 2 persons + 40 kg.

Max lateral force: 400 N. 4 point outriggers. Rotated basket.

Electrical function in basket.

Max working height: 22.6 meter.

Max outreach:
- Legs in: 6.20 meter.
- legs out: 8.60 meter.

German Car!

ID NR: 226.

The General Terms and Conditions of Heinhuis are applicable to all adverts, offers and quotations by Heinhuis, all agreements entered into by Heinhuis and the negotiations preceding them. By any form of response you accept the applicability of the General Terms and Conditions of Heinhuis and you declare that you have taken note of these General Terms and Conditions. Our prices are export netto prices.