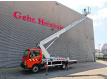

## Nissan Cabstar 35.12 NT400 Multitel MT222

## **Description**

Nissan Cabstar 35.12 NT400.

Year: 2015. Milage: 59.669 km. Manual gearbox 5 gears. Weight: 3350 kg. Max weight: 3500 kg.

Axle load: 1: 1750 kg. 2: 2200 kg. 3 persons. Radio CD.

Electrical operated windows. Wheelbase: 3400 mm. Tyres: 195/70R15 70%.

Multitel MT222. Year: 2015. Hours: 4883.

Max wind speed: 12,5 m/s. Max permitted tilt: 1 degree.

Max capacity basket: 200 kg / 2 persons + 40 kg.

Max lateral force: 400 N. 4 point outriggers. Rotated basket.

Electrical function in basket.

Max working height: 22.6 meter.

Max outreach:
- Legs in: 6.20 meter.
- legs out: 8.60 meter.

German Car!

ID NR: 226.

The General Terms and Conditions of Heinhuis are applicable to all adverts, offers and quotations by Heinhuis, all agreements entered into by Heinhuis and the negotiations preceding them. By any form of response you accept the applicability of the General Terms and Conditions of Heinhuis and you declare that you have taken note of these General Terms and Conditions. Our prices are export netto prices.