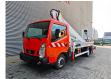

## Nissan Cabstar 35.12 NT400 Multitel MT222

## **Description**

Nissan Cabstar 35.12 NT400.

Year: 2015. Milage: 59.669 km. Manual gearbox 5 gears. Weight: 3350 kg. Max weight: 3500 kg.

Axle load: 1: 1750 kg. 2: 2200 kg. 3 persons. Radio CD.

Electrical operated windows. Wheelbase: 3400 mm. Tyres: 195/70R15 70%.

Multitel MT222. Year: 2015. Hours: 4883.

Max wind speed: 12,5 m/s. Max permitted tilt: 1 degree.

Max capacity basket: 200 kg / 2 persons + 40 kg.

Max lateral force: 400 N. 4 point outriggers. Rotated basket.

Electrical function in basket.

Max working height: 22.6 meter.

Max outreach:
- Legs in: 6.20 meter.
- legs out: 8.60 meter.

German Car!

ID NR: 226.

The General Terms and Conditions of Heinhuis are applicable to all adverts, offers and quotations by Heinhuis, all agreements entered into by Heinhuis and the negotiations preceding them. By any form of response you accept the applicability of the General Terms and Conditions of Heinhuis and you declare that you have taken note of these General Terms and Conditions. Our prices are export netto prices.