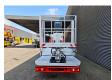

## Nissan Cabstar 35.12 NT400 Multitel MT222

## **Description**

Nissan Cabstar 35.12 NT400.

Year: 2015. Milage: 59.669 km. Manual gearbox 5 gears. Weight: 3350 kg. Max weight: 3500 kg.

Axle load: 1: 1750 kg. 2: 2200 kg. 3 persons. Radio CD.

Electrical operated windows. Wheelbase: 3400 mm. Tyres: 195/70R15 70%.

Multitel MT222. Year: 2015. Hours: 4883.

Max wind speed: 12,5 m/s. Max permitted tilt: 1 degree.

Max capacity basket: 200 kg / 2 persons + 40 kg.

Max lateral force: 400 N. 4 point outriggers. Rotated basket.

Electrical function in basket.

Max working height: 22.6 meter.

Max outreach:
- Legs in: 6.20 meter.
- legs out: 8.60 meter.

German Car!

ID NR: 226.

The General Terms and Conditions of Heinhuis are applicable to all adverts, offers and quotations by Heinhuis, all agreements entered into by Heinhuis and the negotiations preceding them. By any form of response you accept the applicability of the General Terms and Conditions of Heinhuis and you declare that you have taken note of these General Terms and Conditions. Our prices are export netto prices.