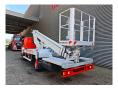

## Nissan Cabstar 35.12 NT400 Multitel MT222

## **Description**

Nissan Cabstar 35.12 NT400.

Year: 2015. Milage: 59.669 km. Manual gearbox 5 gears. Weight: 3350 kg. Max weight: 3500 kg.

Axle load: 1: 1750 kg. 2: 2200 kg. 3 persons. Radio CD.

Electrical operated windows. Wheelbase: 3400 mm. Tyres: 195/70R15 70%.

Multitel MT222. Year: 2015. Hours: 4883.

Max wind speed: 12,5 m/s. Max permitted tilt: 1 degree.

Max capacity basket: 200 kg / 2 persons + 40 kg.

Max lateral force: 400 N. 4 point outriggers. Rotated basket.

Electrical function in basket.

Max working height: 22.6 meter.

Max outreach:
- Legs in: 6.20 meter.
- legs out: 8.60 meter.

German Car!

ID NR: 226.

The General Terms and Conditions of Heinhuis are applicable to all adverts, offers and quotations by Heinhuis, all agreements entered into by Heinhuis and the negotiations preceding them. By any form of response you accept the applicability of the General Terms and Conditions of Heinhuis and you declare that you have taken note of these General Terms and Conditions. Our prices are export netto prices.