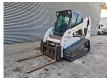

## **Bobcat** T190

## **Description**

Bobcat T190.

Year: 2008.
Hours: 2214.
Weight: 3451 kg.
CE machine.
48.5 KW.
2700 RPM.
Capacity: 862 kg.
Closed cabin.
1 set forks.
UC + Pads: 80%.
3th and 4th hydr. function.

3th and 4th hydr. function

Kubota V2403 engine. German Machine!

ID NR: 266.

The General Terms and Conditions of Heinhuis are applicable to all adverts, offers and quotations by Heinhuis, all agreements entered into by Heinhuis and the negotiations preceding them. By any form of response you accept the applicability of the General Terms and Conditions of Heinhuis and you declare that you have taken note of these General Terms and Conditions. Our prices are export netto prices.