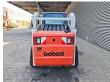

## **Bobcat** T190

## **Description**

Bobcat T190.

Year: 2008.
Hours: 2214.
Weight: 3451 kg.
CE machine.
48.5 KW.
2700 RPM.
Capacity: 862 kg.
Closed cabin.
1 set forks.
UC + Pads: 80%.
3th and 4th hydr. function.

3th and 4th hydr. function

Kubota V2403 engine. German Machine!

ID NR: 266.

The General Terms and Conditions of Heinhuis are applicable to all adverts, offers and quotations by Heinhuis, all agreements entered into by Heinhuis and the negotiations preceding them. By any form of response you accept the applicability of the General Terms and Conditions of Heinhuis and you declare that you have taken note of these General Terms and Conditions. Our prices are export netto prices.