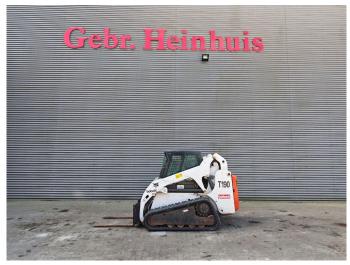

## **Bobcat** T190

## **Description**

Bobcat T190.

Year: 2008.
Hours: 2214.
Weight: 3451 kg.
CE machine.
48.5 KW.
2700 RPM.
Capacity: 862 kg.
Closed cabin.
1 set forks.
UC + Pads: 80%.
3th and 4th hydr. function.

3th and 4th hydr. function

Kubota V2403 engine. German Machine!

ID NR: 266.

The General Terms and Conditions of Heinhuis are applicable to all adverts, offers and quotations by Heinhuis, all agreements entered into by Heinhuis and the negotiations preceding them. By any form of response you accept the applicability of the General Terms and Conditions of Heinhuis and you declare that you have taken note of these General Terms and Conditions. Our prices are export netto prices.