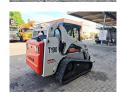

## **Bobcat** T190

## **Description**

Bobcat T190.

Year: 2008.
Hours: 2214.
Weight: 3451 kg.
CE machine.
48.5 KW.
2700 RPM.
Capacity: 862 kg.
Closed cabin.
1 set forks.
UC + Pads: 80%.
3th and 4th hydr. function.

3th and 4th hydr. function

Kubota V2403 engine. German Machine!

ID NR: 266.

The General Terms and Conditions of Heinhuis are applicable to all adverts, offers and quotations by Heinhuis, all agreements entered into by Heinhuis and the negotiations preceding them. By any form of response you accept the applicability of the General Terms and Conditions of Heinhuis and you declare that you have taken note of these General Terms and Conditions. Our prices are export netto prices.