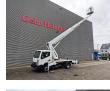

## Ruthmann TB 270.2 Nissan Cabstar 35.12 NT400

## Description

Nissan Cabstar 35.12 NT400.

Year: 2016. Milage: 40.634 km. Manual gearbox 5 gears. Max weight: 3500 kg. Axle load: 1: 1750 kg. 2: 2200 kg. 3 Persons. Euro 5. Electrical operated windows. Intergrated Radio CD. Wheelbase: 2850 mm. Tyres: 195/70R15 80%. Ruthmann TB 270.2. Year: 2016. Max capacity basket: 230 kg / 2 persons + 70 kg. Max lateral force: 400 N. Max wind speed: 12,5 m/s. Max permitted tilt: 5 degree. 4 point outriggers. Rotated basket. Electrical function in basket. Max working height: 27 meter.