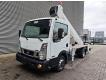

## Ruthmann TB 270.2 Nissan Cabstar 35.12 NT400

## Description

Nissan Cabstar 35.12 NT400.

Year: 2016. Milage: 40.634 km. Manual gearbox 5 gears. Max weight: 3500 kg. Axle load: 1: 1750 kg. 2: 2200 kg. 3 Persons. Euro 5. Electrical operated windows. Intergrated Radio CD. Wheelbase: 2850 mm. Tyres: 195/70R15 80%. Ruthmann TB 270.2. Year: 2016. Max capacity basket: 230 kg / 2 persons + 70 kg. Max lateral force: 400 N. Max wind speed: 12,5 m/s. Max permitted tilt: 5 degree. 4 point outriggers. Rotated basket. Electrical function in basket. Max working height: 27 meter.