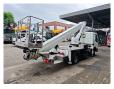

## Ruthmann TB 270.2 Nissan Cabstar 35.12 NT400

## Description

Nissan Cabstar 35.12 NT400.

Year: 2016. Milage: 40.634 km. Manual gearbox 5 gears. Max weight: 3500 kg. Axle load: 1: 1750 kg. 2: 2200 kg. 3 Persons. Euro 5. Electrical operated windows. Intergrated Radio CD. Wheelbase: 2850 mm. Tyres: 195/70R15 80%. Ruthmann TB 270.2. Year: 2016. Max capacity basket: 230 kg / 2 persons + 70 kg. Max lateral force: 400 N. Max wind speed: 12,5 m/s. Max permitted tilt: 5 degree. 4 point outriggers. Rotated basket. Electrical function in basket. Max working height: 27 meter.