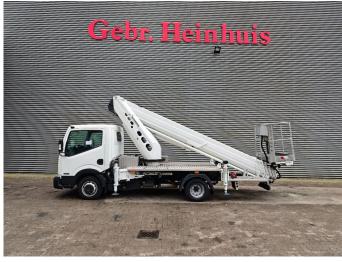

## Ruthmann TB 270.2 Nissan Cabstar 35.12 NT400

## Description

Nissan Cabstar 35.12 NT400.

Year: 2016. Milage: 40.634 km. Manual gearbox 5 gears. Max weight: 3500 kg. Axle load: 1: 1750 kg. 2: 2200 kg. 3 Persons. Euro 5. Electrical operated windows. Intergrated Radio CD. Wheelbase: 2850 mm. Tyres: 195/70R15 80%. Ruthmann TB 270.2. Year: 2016. Max capacity basket: 230 kg / 2 persons + 70 kg. Max lateral force: 400 N. Max wind speed: 12,5 m/s. Max permitted tilt: 5 degree. 4 point outriggers. Rotated basket. Electrical function in basket. Max working height: 27 meter.