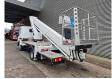

## Ruthmann TB 270.2 Nissan Cabstar 35.12 NT400

## Description

Nissan Cabstar 35.12 NT400.

Year: 2016. Milage: 40.634 km. Manual gearbox 5 gears. Max weight: 3500 kg. Axle load: 1: 1750 kg. 2: 2200 kg. 3 Persons. Euro 5. Electrical operated windows. Intergrated Radio CD. Wheelbase: 2850 mm. Tyres: 195/70R15 80%. Ruthmann TB 270.2. Year: 2016. Max capacity basket: 230 kg / 2 persons + 70 kg. Max lateral force: 400 N. Max wind speed: 12,5 m/s. Max permitted tilt: 5 degree. 4 point outriggers. Rotated basket. Electrical function in basket. Max working height: 27 meter.