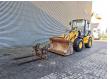

## Caterpillar 906 Bucket + Forks!

## **Description**

Caterpillar 906.

Year: 2006.

Hours: hour meter defect. Max weight: 6080 kg. CE Machine. Quick hitch. 51KW 3th hydr. function.

Joystick. 20 KMH. 1 set forks. 1 hydr. bucket.

Tyres: 405/70R18 70%.

German machine!

ID NR: 160.

The General Terms and Conditions of Heinhuis are applicable to all adverts, offers and quotations by Heinhuis, all agreements entered into by Heinhuis and the negotiations preceding them. By any form of response you accept the applicability of the General Terms and Conditions of Heinhuis and you declare that you have taken note of these General Terms and Conditions. Our prices are export netto prices.