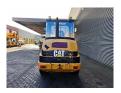

## Caterpillar 906 Bucket + Forks!

## **Description**

Caterpillar 906.

Year: 2006.

Hours: hour meter defect. Max weight: 6080 kg. CE Machine. Quick hitch. 51KW 3th hydr. function.

Joystick. 20 KMH. 1 set forks. 1 hydr. bucket.

Tyres: 405/70R18 70%.

German machine!

ID NR: 160.

The General Terms and Conditions of Heinhuis are applicable to all adverts, offers and quotations by Heinhuis, all agreements entered into by Heinhuis and the negotiations preceding them. By any form of response you accept the applicability of the General Terms and Conditions of Heinhuis and you declare that you have taken note of these General Terms and Conditions. Our prices are export netto prices.