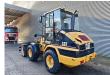

## Caterpillar 906 Bucket + Forks!

## **Description**

Caterpillar 906.

Year: 2006.

Hours: hour meter defect. Max weight: 6080 kg. CE Machine. Quick hitch. 51KW 3th hydr. function.

Joystick. 20 KMH. 1 set forks. 1 hydr. bucket.

Tyres: 405/70R18 70%.

German machine!

ID NR: 160.

The General Terms and Conditions of Heinhuis are applicable to all adverts, offers and quotations by Heinhuis, all agreements entered into by Heinhuis and the negotiations preceding them. By any form of response you accept the applicability of the General Terms and Conditions of Heinhuis and you declare that you have taken note of these General Terms and Conditions. Our prices are export netto prices.