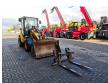

## Caterpillar 906 Bucket + Forks!

## **Description**

Caterpillar 906.

Year: 2006.

Hours: hour meter defect. Max weight: 6080 kg. CE Machine. Quick hitch. 51KW 3th hydr. function.

Joystick. 20 KMH. 1 set forks. 1 hydr. bucket.

Tyres: 405/70R18 70%.

German machine!

ID NR: 160.

The General Terms and Conditions of Heinhuis are applicable to all adverts, offers and quotations by Heinhuis, all agreements entered into by Heinhuis and the negotiations preceding them. By any form of response you accept the applicability of the General Terms and Conditions of Heinhuis and you declare that you have taken note of these General Terms and Conditions. Our prices are export netto prices.