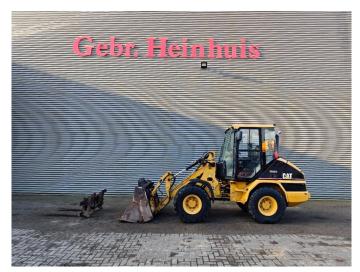

## Caterpillar 906 Bucket + Forks!

## **Description**

Caterpillar 906.

Year: 2006.

Hours: hour meter defect. Max weight: 6080 kg. CE Machine. Quick hitch. 51KW 3th hydr. function.

Joystick. 20 KMH. 1 set forks. 1 hydr. bucket.

Tyres: 405/70R18 70%.

German machine!

ID NR: 160.

The General Terms and Conditions of Heinhuis are applicable to all adverts, offers and quotations by Heinhuis, all agreements entered into by Heinhuis and the negotiations preceding them. By any form of response you accept the applicability of the General Terms and Conditions of Heinhuis and you declare that you have taken note of these General Terms and Conditions. Our prices are export netto prices.