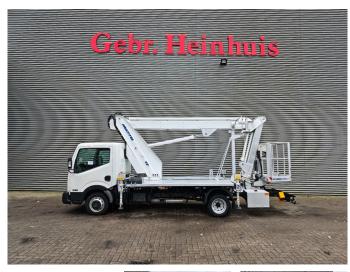

## Multitel MJ201 Nissan Cabstar 35.12 NT400

## Description

Nissan Cabstar 35.12 NT400.

Year: 2015. Milage: 39.248 km. Manual gearbox 5 gears. Max weight: 3500 kg. Axle load: 1: 1750 kg. 2: 2200 kg. 3 persons. Radio CD. Electrical operated windows. Wheelbase: 3350 mm. Tyres: 195/70R15 80%. Multitel MJ201. Year: 2015. Hours: 4450. Max capacity basket: 225 kg / 2 persons + 65 kg. Max lateral force: 400 N. Max wind speed: 12,5 m/s. Max permitted tilt: 1 degree. 4 point outriggers. Rotated basket. Electrical function in basket. Max working height: 20.1 meter. Max outreach: - legs in: 6.35 meter. - legs out: 8.8 meter.