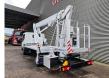

## Multitel MJ201 Nissan Cabstar 35.12 NT400

## Description

Nissan Cabstar 35.12 NT400.

Year: 2015. Milage: 39.248 km. Manual gearbox 5 gears. Max weight: 3500 kg. Axle load: 1: 1750 kg. 2: 2200 kg. 3 persons. Radio CD. Electrical operated windows. Wheelbase: 3350 mm. Tyres: 195/70R15 80%. Multitel MJ201. Year: 2015. Hours: 4450. Max capacity basket: 225 kg / 2 persons + 65 kg. Max lateral force: 400 N. Max wind speed: 12,5 m/s. Max permitted tilt: 1 degree. 4 point outriggers. Rotated basket. Electrical function in basket. Max working height: 20.1 meter. Max outreach: - legs in: 6.35 meter. - legs out: 8.8 meter.