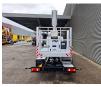

## Multitel MJ201 Nissan Cabstar 35.12 NT400

## Description

Nissan Cabstar 35.12 NT400.

Year: 2015. Milage: 39.248 km. Manual gearbox 5 gears. Max weight: 3500 kg. Axle load: 1: 1750 kg. 2: 2200 kg. 3 persons. Radio CD. Electrical operated windows. Wheelbase: 3350 mm. Tyres: 195/70R15 80%. Multitel MJ201. Year: 2015. Hours: 4450. Max capacity basket: 225 kg / 2 persons + 65 kg. Max lateral force: 400 N. Max wind speed: 12,5 m/s. Max permitted tilt: 1 degree. 4 point outriggers. Rotated basket. Electrical function in basket. Max working height: 20.1 meter. Max outreach: - legs in: 6.35 meter. - legs out: 8.8 meter.