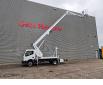

## Multitel MJ201 Nissan Cabstar 35.12 NT400

## Description

Nissan Cabstar 35.12 NT400.

Year: 2015. Milage: 39.248 km. Manual gearbox 5 gears. Max weight: 3500 kg. Axle load: 1: 1750 kg. 2: 2200 kg. 3 persons. Radio CD. Electrical operated windows. Wheelbase: 3350 mm. Tyres: 195/70R15 80%. Multitel MJ201. Year: 2015. Hours: 4450. Max capacity basket: 225 kg / 2 persons + 65 kg. Max lateral force: 400 N. Max wind speed: 12,5 m/s. Max permitted tilt: 1 degree. 4 point outriggers. Rotated basket. Electrical function in basket. Max working height: 20.1 meter. Max outreach: - legs in: 6.35 meter. - legs out: 8.8 meter.