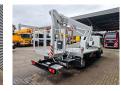

## Multitel MJ201 Nissan Cabstar 35.12 NT400

## Description

Nissan Cabstar 35.12 NT400.

Year: 2015. Milage: 39.248 km. Manual gearbox 5 gears. Max weight: 3500 kg. Axle load: 1: 1750 kg. 2: 2200 kg. 3 persons. Radio CD. Electrical operated windows. Wheelbase: 3350 mm. Tyres: 195/70R15 80%. Multitel MJ201. Year: 2015. Hours: 4450. Max capacity basket: 225 kg / 2 persons + 65 kg. Max lateral force: 400 N. Max wind speed: 12,5 m/s. Max permitted tilt: 1 degree. 4 point outriggers. Rotated basket. Electrical function in basket. Max working height: 20.1 meter. Max outreach: - legs in: 6.35 meter. - legs out: 8.8 meter.