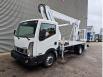

## Multitel MJ201 Nissan Cabstar 35.12 NT400

## Description

Nissan Cabstar 35.12 NT400.

Year: 2015. Milage: 39.248 km. Manual gearbox 5 gears. Max weight: 3500 kg. Axle load: 1: 1750 kg. 2: 2200 kg. 3 persons. Radio CD. Electrical operated windows. Wheelbase: 3350 mm. Tyres: 195/70R15 80%. Multitel MJ201. Year: 2015. Hours: 4450. Max capacity basket: 225 kg / 2 persons + 65 kg. Max lateral force: 400 N. Max wind speed: 12,5 m/s. Max permitted tilt: 1 degree. 4 point outriggers. Rotated basket. Electrical function in basket. Max working height: 20.1 meter. Max outreach: - legs in: 6.35 meter. - legs out: 8.8 meter.