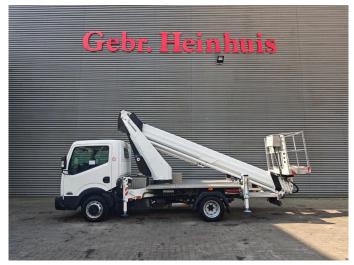

## Nissan 35.12 NT400 Ruthmann TB 270

## **Description**

Nissan Cabstar 35.12 NT400.

Year: 2015. Milage: 42.091 km. Manual gearbox 5 gears. Max weight: 3500 kg.

Axle load: 1: 1750 kg. 2: 2200 kg. 3 persons.

Intergrated radio CD. Electrical operated windows.

Wheelbase: 2850 mm.
Tyres: 195/70R15 80%.
Ruthmann TB 270.

Year: 2015. Hours: 4999.

Max capacity basket: 230 kg / 2 persons + 70 kg.

Max lateral force: 400 N. Max wind speed: 12,5 m/s. Max permitted tilt: 5 degree.

4 point outriggers. Rotated basket.

Electrical function in basket. Max working height: 27 meter.

ID NR: 390.

The General Terms and Conditions of Heinhuis are applicable to all adverts, offers and quotations by Heinhuis, all agreements entered into by Heinhuis and the negotiations preceding them. By any form of response you accept the applicability of the General Terms and Conditions of Heinhuis and you declare that you have taken note of these General Terms and Conditions. Our prices are export netto prices.