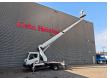

## Nissan 35.12 NT400 Ruthmann TB 270

## **Description**

Nissan Cabstar 35.12 NT400.

Year: 2015. Milage: 42.091 km. Manual gearbox 5 gears. Max weight: 3500 kg.

Axle load: 1: 1750 kg. 2: 2200 kg. 3 persons.

Intergrated radio CD. Electrical operated windows.

Wheelbase: 2850 mm.
Tyres: 195/70R15 80%.
Ruthmann TB 270.

Year: 2015. Hours: 4999.

Max capacity basket: 230 kg / 2 persons + 70 kg.

Max lateral force: 400 N. Max wind speed: 12,5 m/s. Max permitted tilt: 5 degree.

4 point outriggers. Rotated basket.

Electrical function in basket. Max working height: 27 meter.

ID NR: 390.

The General Terms and Conditions of Heinhuis are applicable to all adverts, offers and quotations by Heinhuis, all agreements entered into by Heinhuis and the negotiations preceding them. By any form of response you accept the applicability of the General Terms and Conditions of Heinhuis and you declare that you have taken note of these General Terms and Conditions. Our prices are export netto prices.