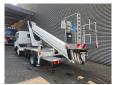

## Nissan 35.12 NT400 Ruthmann TB 270

## **Description**

Nissan Cabstar 35.12 NT400.

Year: 2015. Milage: 42.091 km. Manual gearbox 5 gears. Max weight: 3500 kg.

Axle load: 1: 1750 kg. 2: 2200 kg. 3 persons.

Intergrated radio CD. Electrical operated windows.

Wheelbase: 2850 mm.
Tyres: 195/70R15 80%.
Ruthmann TB 270.

Year: 2015. Hours: 4999.

Max capacity basket: 230 kg / 2 persons + 70 kg.

Max lateral force: 400 N. Max wind speed: 12,5 m/s. Max permitted tilt: 5 degree.

4 point outriggers. Rotated basket.

Electrical function in basket. Max working height: 27 meter.

ID NR: 390.

The General Terms and Conditions of Heinhuis are applicable to all adverts, offers and quotations by Heinhuis, all agreements entered into by Heinhuis and the negotiations preceding them. By any form of response you accept the applicability of the General Terms and Conditions of Heinhuis and you declare that you have taken note of these General Terms and Conditions. Our prices are export netto prices.