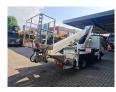

## Nissan 35.12 NT400 Ruthmann TB 270

## **Description**

Nissan Cabstar 35.12 NT400.

Year: 2015. Milage: 42.091 km. Manual gearbox 5 gears. Max weight: 3500 kg.

Axle load: 1: 1750 kg. 2: 2200 kg. 3 persons.

Intergrated radio CD. Electrical operated windows.

Wheelbase: 2850 mm.
Tyres: 195/70R15 80%.
Ruthmann TB 270.

Year: 2015. Hours: 4999.

Max capacity basket: 230 kg / 2 persons + 70 kg.

Max lateral force: 400 N. Max wind speed: 12,5 m/s. Max permitted tilt: 5 degree.

4 point outriggers. Rotated basket.

Electrical function in basket. Max working height: 27 meter.

ID NR: 390.

The General Terms and Conditions of Heinhuis are applicable to all adverts, offers and quotations by Heinhuis, all agreements entered into by Heinhuis and the negotiations preceding them. By any form of response you accept the applicability of the General Terms and Conditions of Heinhuis and you declare that you have taken note of these General Terms and Conditions. Our prices are export netto prices.