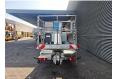

## Nissan 35.12 NT400 Ruthmann TB 270

## **Description**

Nissan Cabstar 35.12 NT400.

Year: 2015. Milage: 42.091 km. Manual gearbox 5 gears. Max weight: 3500 kg.

Axle load: 1: 1750 kg. 2: 2200 kg. 3 persons.

Intergrated radio CD. Electrical operated windows.

Wheelbase: 2850 mm.
Tyres: 195/70R15 80%.
Ruthmann TB 270.

Year: 2015. Hours: 4999.

Max capacity basket: 230 kg / 2 persons + 70 kg.

Max lateral force: 400 N. Max wind speed: 12,5 m/s. Max permitted tilt: 5 degree.

4 point outriggers. Rotated basket.

Electrical function in basket. Max working height: 27 meter.

ID NR: 390.

The General Terms and Conditions of Heinhuis are applicable to all adverts, offers and quotations by Heinhuis, all agreements entered into by Heinhuis and the negotiations preceding them. By any form of response you accept the applicability of the General Terms and Conditions of Heinhuis and you declare that you have taken note of these General Terms and Conditions. Our prices are export netto prices.