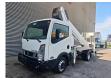

## Nissan 35.12 NT400 Ruthmann TB 270

## **Description**

Nissan Cabstar 35.12 NT400.

Year: 2015. Milage: 42.091 km. Manual gearbox 5 gears. Max weight: 3500 kg.

Axle load: 1: 1750 kg. 2: 2200 kg. 3 persons.

Intergrated radio CD. Electrical operated windows.

Wheelbase: 2850 mm.
Tyres: 195/70R15 80%.
Ruthmann TB 270.

Year: 2015. Hours: 4999.

Max capacity basket: 230 kg / 2 persons + 70 kg.

Max lateral force: 400 N. Max wind speed: 12,5 m/s. Max permitted tilt: 5 degree.

4 point outriggers. Rotated basket.

Electrical function in basket. Max working height: 27 meter.

ID NR: 390.

The General Terms and Conditions of Heinhuis are applicable to all adverts, offers and quotations by Heinhuis, all agreements entered into by Heinhuis and the negotiations preceding them. By any form of response you accept the applicability of the General Terms and Conditions of Heinhuis and you declare that you have taken note of these General Terms and Conditions. Our prices are export netto prices.