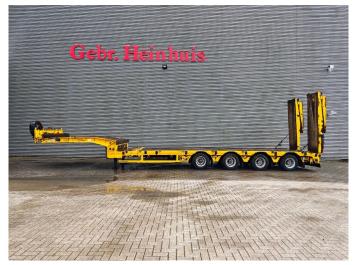

## Faymonville F-S44-1ALN

## **Description**

Faymonville F-S44=1ALN.

Year: 2016.

8-12 tons SAF axles.

Max weight: 55.000-71.000 kg. Kingpin load: 23.000 kg.

Hydraulic works on Duplo electricity.

Winch.

Airsuspension.

6.6 meter extandable.

2 x 25 cm widened.

2 way hydraulic ramps:

- lenght: 2800 + 1700 mm.
- hydraulic from left to right.

3th and 4th axles steering axles (nachlaufachsen).

Dimmensions:

Neck:

L: 3700 mm.

W: 2480 mm.

H: 1450 mm.

Kingpin height: 1250 mm.

Floor:

L: 9240 mm.

W: 2750 mm.

H: 900 mm.

Tyres: 245/70R17,5 80%.