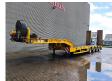

## Faymonville F-S44-1ALN

## **Description**

Faymonville F-S44=1ALN.

Year: 2016.

8-12 tons SAF axles.

Max weight: 55.000-71.000 kg. Kingpin load: 23.000 kg.

Hydraulic works on Duplo electricity.

Winch.

Airsuspension.

6.6 meter extandable.

2 x 25 cm widened.

2 way hydraulic ramps:

- lenght: 2800 + 1700 mm.
- hydraulic from left to right.

3th and 4th axles steering axles (nachlaufachsen).

Dimmensions:

Neck:

L: 3700 mm.

W: 2480 mm.

H: 1450 mm.

Kingpin height: 1250 mm.

Floor:

L: 9240 mm.

W: 2750 mm.

H: 900 mm.

Tyres: 245/70R17,5 80%.