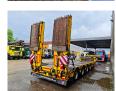

## **Description**

Faymonville F-S44=1ALN.

Year: 2016.

8-12 tons SAF axles.

Max weight: 55.000-71.000 kg. Kingpin load: 23.000 kg.

Hydraulic works on Duplo electricity.

Winch.

Airsuspension.

6.6 meter extandable.

2 x 25 cm widened.

2 way hydraulic ramps:

- lenght: 2800 + 1700 mm.
- hydraulic from left to right.

3th and 4th axles steering axles (nachlaufachsen).

Dimmensions:

Neck:

L: 3700 mm.

W: 2480 mm.

H: 1450 mm.

Kingpin height: 1250 mm.

Floor:

L: 9240 mm.

W: 2750 mm.

H: 900 mm.

Tyres: 245/70R17,5 80%.