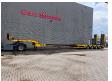

## Faymonville F-S44-1ALN

## **Description**

Faymonville F-S44=1ALN.

Year: 2016.

8-12 tons SAF axles.

Max weight: 55.000-71.000 kg. Kingpin load: 23.000 kg.

Hydraulic works on Duplo electricity.

Winch.

Airsuspension.

6.6 meter extandable.

2 x 25 cm widened.

2 way hydraulic ramps:

- lenght: 2800 + 1700 mm.
- hydraulic from left to right.

3th and 4th axles steering axles (nachlaufachsen).

Dimmensions:

Neck:

L: 3700 mm.

W: 2480 mm.

H: 1450 mm.

Kingpin height: 1250 mm.

Floor:

L: 9240 mm.

W: 2750 mm.

H: 900 mm.

Tyres: 245/70R17,5 80%.