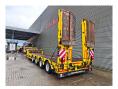

## **Description**

Faymonville F-S44=1ALN.

Year: 2016.

8-12 tons SAF axles.

Max weight: 55.000-71.000 kg. Kingpin load: 23.000 kg.

Hydraulic works on Duplo electricity.

Winch.

Airsuspension.

6.6 meter extandable.

2 x 25 cm widened.

2 way hydraulic ramps:

- lenght: 2800 + 1700 mm.
- hydraulic from left to right.

3th and 4th axles steering axles (nachlaufachsen).

Dimmensions:

Neck:

L: 3700 mm.

W: 2480 mm.

H: 1450 mm.

Kingpin height: 1250 mm.

Floor:

L: 9240 mm.

W: 2750 mm.

H: 900 mm.

Tyres: 245/70R17,5 80%.