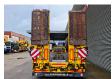

## **Description**

Faymonville F-S44=1ALN.

Year: 2016.

8-12 tons SAF axles.

Max weight: 55.000-71.000 kg. Kingpin load: 23.000 kg.

Hydraulic works on Duplo electricity.

Winch.

Airsuspension.

6.6 meter extandable.

2 x 25 cm widened.

2 way hydraulic ramps:

- lenght: 2800 + 1700 mm.
- hydraulic from left to right.

3th and 4th axles steering axles (nachlaufachsen).

Dimmensions:

Neck:

L: 3700 mm.

W: 2480 mm.

H: 1450 mm.

Kingpin height: 1250 mm.

Floor:

L: 9240 mm.

W: 2750 mm.

H: 900 mm.

Tyres: 245/70R17,5 80%.