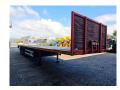

## **Jumbo** D0270.6

## **Description**

Jumbo D0270.6.

Year: 1995. 9 tons BPW axles. Weight: 7960 kg.

Load capacity: 31.540 kg. Max weight: 39.500 kg. Kingpin load: 12.500 kg.

Airsuspension.
Dimmensions floor:
L: 13.600 mm.
W: 2550 mm.
H: 1350 mm.

Kingpin height: 1200 mm. Tyres: 385/65R22,5 50-80%.

NL Trailer!

ID NR: 472.

The General Terms and Conditions of Heinhuis are applicable to all adverts, offers and quotations by Heinhuis, all agreements entered into by Heinhuis and the negotiations preceding them. By any form of response you accept the applicability of the General Terms and Conditions of Heinhuis and you declare that you have taken note of these General Terms and Conditions. Our prices are export netto prices.