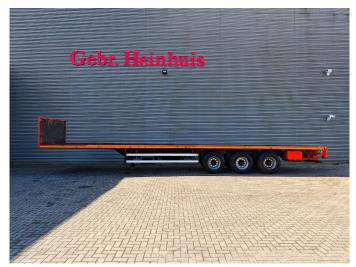

## **Jumbo** D0270.6

## **Description**

Jumbo D0270.6.

Year: 1995. 9 tons BPW axles. Weight: 7960 kg.

Load capacity: 31.540 kg. Max weight: 39.500 kg. Kingpin load: 12.500 kg.

Airsuspension.
Dimmensions floor:
L: 13.600 mm.
W: 2550 mm.
H: 1350 mm.

Kingpin height: 1200 mm. Tyres: 385/65R22,5 50-80%.

NL Trailer!

ID NR: 472.

The General Terms and Conditions of Heinhuis are applicable to all adverts, offers and quotations by Heinhuis, all agreements entered into by Heinhuis and the negotiations preceding them. By any form of response you accept the applicability of the General Terms and Conditions of Heinhuis and you declare that you have taken note of these General Terms and Conditions. Our prices are export netto prices.