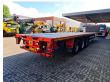

## **Jumbo** D0270.6

## **Description**

Jumbo D0270.6.

Year: 1995. 9 tons BPW axles. Weight: 7960 kg.

Load capacity: 31.540 kg. Max weight: 39.500 kg. Kingpin load: 12.500 kg.

Airsuspension.
Dimmensions floor:
L: 13.600 mm.
W: 2550 mm.
H: 1350 mm.

Kingpin height: 1200 mm. Tyres: 385/65R22,5 50-80%.

NL Trailer!

ID NR: 472.

The General Terms and Conditions of Heinhuis are applicable to all adverts, offers and quotations by Heinhuis, all agreements entered into by Heinhuis and the negotiations preceding them. By any form of response you accept the applicability of the General Terms and Conditions of Heinhuis and you declare that you have taken note of these General Terms and Conditions. Our prices are export netto prices.