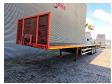

## **Jumbo** D0270.6

## **Description**

Jumbo D0270.6.

Year: 1995. 9 tons BPW axles. Weight: 7960 kg.

Load capacity: 31.540 kg. Max weight: 39.500 kg. Kingpin load: 12.500 kg.

Airsuspension.
Dimmensions floor:
L: 13.600 mm.
W: 2550 mm.
H: 1350 mm.

Kingpin height: 1200 mm. Tyres: 385/65R22,5 50-80%.

NL Trailer!

ID NR: 472.

The General Terms and Conditions of Heinhuis are applicable to all adverts, offers and quotations by Heinhuis, all agreements entered into by Heinhuis and the negotiations preceding them. By any form of response you accept the applicability of the General Terms and Conditions of Heinhuis and you declare that you have taken note of these General Terms and Conditions. Our prices are export netto prices.