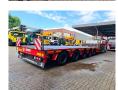

## Faymonville STZ-5A

## Description

Faymonville STZ-5A.

Year: 2011. 10 tons SAF axles. Weight: 14.800 kg. Load capacity: 65.200 kg. Max weight: 80.000 kg. Kingpin load: 30.000 kg. 7 meter extandable.

2 x 25 cm widened.

Hydraulic from trailer works on NATO.

Allu boards + toolbox on neck. Radio Remote Control. Betweentable: 30 cm. Preperation for twistlocks.

1st axle liftaxle.

Powersteering 2nd,3th,4th and 5th axles steering axles.

Airsuspension. Dimmensions:

Neck:

L: 3700 mm. W: 2480 mm. H: 1500 mm.

Kingpin height: 1300 mm. Floor:

L: 8900 mm. W: 2550 mm. H: circa 950 mm.

Tyres: 235/75R17,5 50-80%.

German Trailer!

ID NR: 471.

The General Terms and Conditions of Heinhuis are applicable to all adverts, offers and quotations by Heinhuis, all agreements entered into by Heinhuis and the negotiations preceding them. By any form of response you accept the applicability of the General Terms and Conditions of Heinhuis and you declare that you have taken note of these General Terms and Conditions. Our prices are export netto prices.