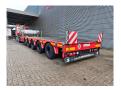

## Faymonville STZ-5A

## Description

Faymonville STZ-5A.

Year: 2011. 10 tons SAF axles. Weight: 14.800 kg. Load capacity: 65.200 kg. Max weight: 80.000 kg. Kingpin load: 30.000 kg. 7 meter extandable.

2 x 25 cm widened.

Hydraulic from trailer works on NATO.

Allu boards + toolbox on neck. Radio Remote Control. Betweentable: 30 cm. Preperation for twistlocks.

1st axle liftaxle.

Powersteering 2nd,3th,4th and 5th axles steering axles.

Airsuspension. Dimmensions:

Neck:

L: 3700 mm. W: 2480 mm. H: 1500 mm.

Kingpin height: 1300 mm. Floor:

L: 8900 mm. W: 2550 mm. H: circa 950 mm.

Tyres: 235/75R17,5 50-80%.

German Trailer!

ID NR: 471.

The General Terms and Conditions of Heinhuis are applicable to all adverts, offers and quotations by Heinhuis, all agreements entered into by Heinhuis and the negotiations preceding them. By any form of response you accept the applicability of the General Terms and Conditions of Heinhuis and you declare that you have taken note of these General Terms and Conditions. Our prices are export netto prices.