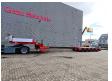

## Faymonville STZ-5A

## Description

Faymonville STZ-5A.

Year: 2011. 10 tons SAF axles. Weight: 14.800 kg. Load capacity: 65.200 kg. Max weight: 80.000 kg. Kingpin load: 30.000 kg. 7 meter extandable.

2 x 25 cm widened.

Hydraulic from trailer works on NATO.

Allu boards + toolbox on neck. Radio Remote Control. Betweentable: 30 cm. Preperation for twistlocks.

1st axle liftaxle.

Powersteering 2nd,3th,4th and 5th axles steering axles.

Airsuspension. Dimmensions:

Neck:

L: 3700 mm. W: 2480 mm. H: 1500 mm.

Kingpin height: 1300 mm. Floor:

L: 8900 mm. W: 2550 mm. H: circa 950 mm.

Tyres: 235/75R17,5 50-80%.

German Trailer!

ID NR: 471.

The General Terms and Conditions of Heinhuis are applicable to all adverts, offers and quotations by Heinhuis, all agreements entered into by Heinhuis and the negotiations preceding them. By any form of response you accept the applicability of the General Terms and Conditions of Heinhuis and you declare that you have taken note of these General Terms and Conditions. Our prices are export netto prices.