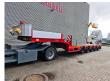

## Faymonville STZ-5A

## Description

Faymonville STZ-5A.

Year: 2011. 10 tons SAF axles. Weight: 14.800 kg. Load capacity: 65.200 kg. Max weight: 80.000 kg. Kingpin load: 30.000 kg. 7 meter extandable.

2 x 25 cm widened.

Hydraulic from trailer works on NATO.

Allu boards + toolbox on neck. Radio Remote Control. Betweentable: 30 cm. Preperation for twistlocks.

1st axle liftaxle.

Powersteering 2nd,3th,4th and 5th axles steering axles.

Airsuspension. Dimmensions:

Neck:

L: 3700 mm. W: 2480 mm. H: 1500 mm.

Kingpin height: 1300 mm. Floor:

L: 8900 mm. W: 2550 mm. H: circa 950 mm.

Tyres: 235/75R17,5 50-80%.

German Trailer!

ID NR: 471.

The General Terms and Conditions of Heinhuis are applicable to all adverts, offers and quotations by Heinhuis, all agreements entered into by Heinhuis and the negotiations preceding them. By any form of response you accept the applicability of the General Terms and Conditions of Heinhuis and you declare that you have taken note of these General Terms and Conditions. Our prices are export netto prices.