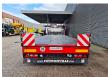

## Faymonville STZ-5A

## Description

Faymonville STZ-5A.

Year: 2011. 10 tons SAF axles. Weight: 14.800 kg. Load capacity: 65.200 kg. Max weight: 80.000 kg. Kingpin load: 30.000 kg. 7 meter extandable.

2 x 25 cm widened.

Hydraulic from trailer works on NATO.

Allu boards + toolbox on neck. Radio Remote Control. Betweentable: 30 cm. Preperation for twistlocks.

1st axle liftaxle.

Powersteering 2nd,3th,4th and 5th axles steering axles.

Airsuspension. Dimmensions:

Neck:

L: 3700 mm. W: 2480 mm. H: 1500 mm.

Kingpin height: 1300 mm. Floor:

L: 8900 mm. W: 2550 mm. H: circa 950 mm.

Tyres: 235/75R17,5 50-80%.

German Trailer!

ID NR: 471.

The General Terms and Conditions of Heinhuis are applicable to all adverts, offers and quotations by Heinhuis, all agreements entered into by Heinhuis and the negotiations preceding them. By any form of response you accept the applicability of the General Terms and Conditions of Heinhuis and you declare that you have taken note of these General Terms and Conditions. Our prices are export netto prices.