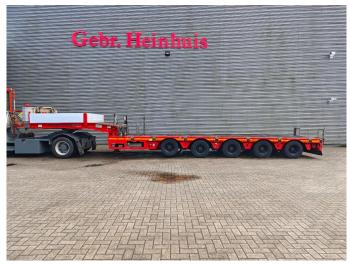

## Faymonville STZ-5A

## Description

Faymonville STZ-5A.

Year: 2011. 10 tons SAF axles. Weight: 14.800 kg. Load capacity: 65.200 kg. Max weight: 80.000 kg. Kingpin load: 30.000 kg. 7 meter extandable.

2 x 25 cm widened.

Hydraulic from trailer works on NATO.

Allu boards + toolbox on neck. Radio Remote Control. Betweentable: 30 cm. Preperation for twistlocks.

1st axle liftaxle.

Powersteering 2nd,3th,4th and 5th axles steering axles.

Airsuspension. Dimmensions:

Neck:

L: 3700 mm. W: 2480 mm. H: 1500 mm.

Kingpin height: 1300 mm. Floor:

L: 8900 mm. W: 2550 mm. H: circa 950 mm.

Tyres: 235/75R17,5 50-80%.

German Trailer!

ID NR: 471.

The General Terms and Conditions of Heinhuis are applicable to all adverts, offers and quotations by Heinhuis, all agreements entered into by Heinhuis and the negotiations preceding them. By any form of response you accept the applicability of the General Terms and Conditions of Heinhuis and you declare that you have taken note of these General Terms and Conditions. Our prices are export netto prices.