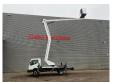

## Nissan Cabstar 35.12 NT400 CTE ZED 20.2 HV

## **Description**

Nissan Cabstar 35.12 NT400.

Year: 2015. Milage: 32.200 km. Manual gearbox 5 gears. Max weight: 3500 kg.

Axle load: 1: 1750 kg. 2: 2200 kg. Euro 5. 90 KW / 120 HP.

3 Persons.

Electrical operated windows.

Radio CD.

Tyres: 195/70R15 70%. CTE ZED 20.2 HV. Year: 2015.

Hours: 2751.

Max capacity basket: 300 kg / 2 persons + 140 kg.

Max working height: 20 meter. Max outreach: 8.50 meter. Max lateral force: 400 N. Max wind speed: 12.5 m/s. Max oil presure: 220 bar. Max permitted tilt: 0 degree.

4 point outriggers. Rotated basket.

ID NR: 311.

The General Terms and Conditions of Heinhuis are applicable to all adverts, offers and quotations by Heinhuis, all agreements entered into by Heinhuis and the negotiations preceding them. By any form of response you accept the applicability of the General Terms and Conditions of Heinhuis and you declare that you have taken note of these General Terms and Conditions. Our prices are export netto prices.