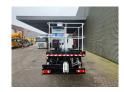

## Nissan Cabstar 35.12 NT400 CTE ZED 20.2 HV

## **Description**

Nissan Cabstar 35.12 NT400.

Year: 2015. Milage: 32.200 km. Manual gearbox 5 gears. Max weight: 3500 kg.

Axle load: 1: 1750 kg. 2: 2200 kg. Euro 5. 90 KW / 120 HP.

3 Persons.

Electrical operated windows.

Radio CD.

Tyres: 195/70R15 70%. CTE ZED 20.2 HV. Year: 2015.

Hours: 2751.

Max capacity basket: 300 kg / 2 persons + 140 kg.

Max working height: 20 meter. Max outreach: 8.50 meter. Max lateral force: 400 N. Max wind speed: 12.5 m/s. Max oil presure: 220 bar. Max permitted tilt: 0 degree.

4 point outriggers. Rotated basket.

ID NR: 311.

The General Terms and Conditions of Heinhuis are applicable to all adverts, offers and quotations by Heinhuis, all agreements entered into by Heinhuis and the negotiations preceding them. By any form of response you accept the applicability of the General Terms and Conditions of Heinhuis and you declare that you have taken note of these General Terms and Conditions. Our prices are export netto prices.