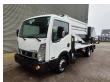

## Nissan Cabstar 35.12 NT400 CTE ZED 20.2 HV

## **Description**

Nissan Cabstar 35.12 NT400.

Year: 2015. Milage: 32.200 km. Manual gearbox 5 gears. Max weight: 3500 kg.

Axle load: 1: 1750 kg. 2: 2200 kg. Euro 5. 90 KW / 120 HP.

3 Persons.

Electrical operated windows.

Radio CD.

Tyres: 195/70R15 70%. CTE ZED 20.2 HV. Year: 2015.

Hours: 2751.

Max capacity basket: 300 kg / 2 persons + 140 kg.

Max working height: 20 meter. Max outreach: 8.50 meter. Max lateral force: 400 N. Max wind speed: 12.5 m/s. Max oil presure: 220 bar. Max permitted tilt: 0 degree.

4 point outriggers. Rotated basket.

ID NR: 311.

The General Terms and Conditions of Heinhuis are applicable to all adverts, offers and quotations by Heinhuis, all agreements entered into by Heinhuis and the negotiations preceding them. By any form of response you accept the applicability of the General Terms and Conditions of Heinhuis and you declare that you have taken note of these General Terms and Conditions. Our prices are export netto prices.