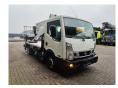

## Nissan Cabstar 35.12 NT400 CTE ZED 20.2 HV

## **Description**

Nissan Cabstar 35.12 NT400.

Year: 2015. Milage: 32.200 km. Manual gearbox 5 gears. Max weight: 3500 kg.

Axle load: 1: 1750 kg. 2: 2200 kg. Euro 5. 90 KW / 120 HP.

3 Persons.

Electrical operated windows.

Radio CD.

Tyres: 195/70R15 70%. CTE ZED 20.2 HV. Year: 2015.

Hours: 2751.

Max capacity basket: 300 kg / 2 persons + 140 kg.

Max working height: 20 meter. Max outreach: 8.50 meter. Max lateral force: 400 N. Max wind speed: 12.5 m/s. Max oil presure: 220 bar. Max permitted tilt: 0 degree.

4 point outriggers. Rotated basket.

ID NR: 311.

The General Terms and Conditions of Heinhuis are applicable to all adverts, offers and quotations by Heinhuis, all agreements entered into by Heinhuis and the negotiations preceding them. By any form of response you accept the applicability of the General Terms and Conditions of Heinhuis and you declare that you have taken note of these General Terms and Conditions. Our prices are export netto prices.