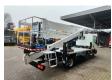

## Nissan Cabstar 35.12 NT400 CTE ZED 20.2 HV

## **Description**

Nissan Cabstar 35.12 NT400.

Year: 2015. Milage: 32.200 km. Manual gearbox 5 gears. Max weight: 3500 kg.

Axle load: 1: 1750 kg. 2: 2200 kg. Euro 5. 90 KW / 120 HP.

3 Persons.

Electrical operated windows.

Radio CD.

Tyres: 195/70R15 70%. CTE ZED 20.2 HV. Year: 2015.

Hours: 2751.

Max capacity basket: 300 kg / 2 persons + 140 kg.

Max working height: 20 meter. Max outreach: 8.50 meter. Max lateral force: 400 N. Max wind speed: 12.5 m/s. Max oil presure: 220 bar. Max permitted tilt: 0 degree.

4 point outriggers. Rotated basket.

ID NR: 311.

The General Terms and Conditions of Heinhuis are applicable to all adverts, offers and quotations by Heinhuis, all agreements entered into by Heinhuis and the negotiations preceding them. By any form of response you accept the applicability of the General Terms and Conditions of Heinhuis and you declare that you have taken note of these General Terms and Conditions. Our prices are export netto prices.