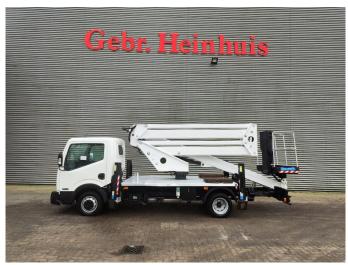

## Nissan Cabstar 35.12 NT400 CTE ZED 20.2 HV

## **Description**

Nissan Cabstar 35.12 NT400.

Year: 2015. Milage: 32.200 km. Manual gearbox 5 gears. Max weight: 3500 kg.

Axle load: 1: 1750 kg. 2: 2200 kg. Euro 5. 90 KW / 120 HP.

3 Persons.

Electrical operated windows.

Radio CD.

Tyres: 195/70R15 70%. CTE ZED 20.2 HV. Year: 2015.

Hours: 2751.

Max capacity basket: 300 kg / 2 persons + 140 kg.

Max working height: 20 meter. Max outreach: 8.50 meter. Max lateral force: 400 N. Max wind speed: 12.5 m/s. Max oil presure: 220 bar. Max permitted tilt: 0 degree.

4 point outriggers. Rotated basket.

ID NR: 311.

The General Terms and Conditions of Heinhuis are applicable to all adverts, offers and quotations by Heinhuis, all agreements entered into by Heinhuis and the negotiations preceding them. By any form of response you accept the applicability of the General Terms and Conditions of Heinhuis and you declare that you have taken note of these General Terms and Conditions. Our prices are export netto prices.