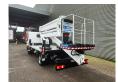

## Nissan Cabstar 35.12 NT400 CTE ZED 20.2 HV

## **Description**

Nissan Cabstar 35.12 NT400.

Year: 2015. Milage: 32.200 km. Manual gearbox 5 gears. Max weight: 3500 kg.

Axle load: 1: 1750 kg. 2: 2200 kg. Euro 5. 90 KW / 120 HP.

3 Persons.

Electrical operated windows.

Radio CD.

Tyres: 195/70R15 70%. CTE ZED 20.2 HV. Year: 2015.

Hours: 2751.

Max capacity basket: 300 kg / 2 persons + 140 kg.

Max working height: 20 meter. Max outreach: 8.50 meter. Max lateral force: 400 N. Max wind speed: 12.5 m/s. Max oil presure: 220 bar. Max permitted tilt: 0 degree.

4 point outriggers. Rotated basket.

ID NR: 311.

The General Terms and Conditions of Heinhuis are applicable to all adverts, offers and quotations by Heinhuis, all agreements entered into by Heinhuis and the negotiations preceding them. By any form of response you accept the applicability of the General Terms and Conditions of Heinhuis and you declare that you have taken note of these General Terms and Conditions. Our prices are export netto prices.