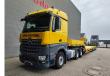

## Goldhofer STZ-L5 (245)

## **Description**

Goldhofer STZ-L5 (245) A.

Year: 2017.

10-12 tons BPW axles. Weight: 17.900 kg. Load capacity: 52.100 kg. Max weight: 70.000 kg. Kingpin load: 20.000 kg. 8.10 meter extandable.

Hydraulic from trailer works on hydraulic from a truck.

Airsuspension.

Allu boards and toolbox on neck. Powersteering 5 steering axles.

Radio remote Control.

Dimmensions:

Neck:

L: 3700 mm. W: 2480 mm. H: 1500 mm.

Kingpin height: 1300 mm.

Floor:

L: 11.780 mm. W: 2750 mm. H: 900 mm.

Tyres: 245/70R17,5 60-90%.

German Trailer!

Topcondition!

ID NR: 583.

The General Terms and Conditions of Heinhuis are applicable to all adverts, offers and quotations by Heinhuis, all agreements entered into by Heinhuis and the negotiations preceding them. By any form of response you accept the applicability of the General Terms and Conditions of Heinhuis and you declare that you have taken note of these General Terms and Conditions. Our prices are export netto prices.