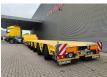

## Goldhofer STZ-L5 (245)

## **Description**

Goldhofer STZ-L5 (245) A.

Year: 2017.

10-12 tons BPW axles. Weight: 17.900 kg. Load capacity: 52.100 kg. Max weight: 70.000 kg. Kingpin load: 20.000 kg. 8.10 meter extandable.

Hydraulic from trailer works on hydraulic from a truck.

Airsuspension.

Allu boards and toolbox on neck. Powersteering 5 steering axles.

Radio remote Control.

Dimmensions:

Neck:

L: 3700 mm. W: 2480 mm. H: 1500 mm.

Kingpin height: 1300 mm.

Floor:

L: 11.780 mm. W: 2750 mm. H: 900 mm.

Tyres: 245/70R17,5 60-90%.

German Trailer!

Topcondition!

ID NR: 583.

The General Terms and Conditions of Heinhuis are applicable to all adverts, offers and quotations by Heinhuis, all agreements entered into by Heinhuis and the negotiations preceding them. By any form of response you accept the applicability of the General Terms and Conditions of Heinhuis and you declare that you have taken note of these General Terms and Conditions. Our prices are export netto prices.