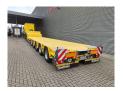

## Goldhofer STZ-L5 (245)

## **Description**

Goldhofer STZ-L5 (245) A.

Year: 2017.

10-12 tons BPW axles. Weight: 17.900 kg. Load capacity: 52.100 kg. Max weight: 70.000 kg. Kingpin load: 20.000 kg. 8.10 meter extandable.

Hydraulic from trailer works on hydraulic from a truck.

Airsuspension.

Allu boards and toolbox on neck. Powersteering 5 steering axles.

Radio remote Control.

Dimmensions:

Neck:

L: 3700 mm. W: 2480 mm. H: 1500 mm.

Kingpin height: 1300 mm.

Floor:

L: 11.780 mm. W: 2750 mm. H: 900 mm.

Tyres: 245/70R17,5 60-90%.

German Trailer!

Topcondition!

ID NR: 583.

The General Terms and Conditions of Heinhuis are applicable to all adverts, offers and quotations by Heinhuis, all agreements entered into by Heinhuis and the negotiations preceding them. By any form of response you accept the applicability of the General Terms and Conditions of Heinhuis and you declare that you have taken note of these General Terms and Conditions. Our prices are export netto prices.