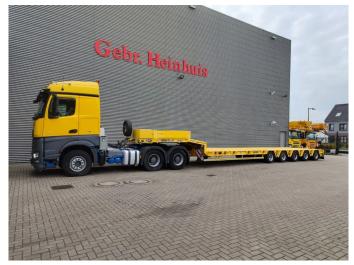

## Goldhofer STZ-L5 (245)

## **Description**

Goldhofer STZ-L5 (245) A.

Year: 2017.

10-12 tons BPW axles. Weight: 17.900 kg. Load capacity: 52.100 kg. Max weight: 70.000 kg. Kingpin load: 20.000 kg. 8.10 meter extandable.

Hydraulic from trailer works on hydraulic from a truck.

Airsuspension.

Allu boards and toolbox on neck. Powersteering 5 steering axles.

Radio remote Control.

Dimmensions:

Neck:

L: 3700 mm. W: 2480 mm. H: 1500 mm.

Kingpin height: 1300 mm.

Floor:

L: 11.780 mm. W: 2750 mm. H: 900 mm.

Tyres: 245/70R17,5 60-90%.

German Trailer!

Topcondition!

ID NR: 583.

The General Terms and Conditions of Heinhuis are applicable to all adverts, offers and quotations by Heinhuis, all agreements entered into by Heinhuis and the negotiations preceding them. By any form of response you accept the applicability of the General Terms and Conditions of Heinhuis and you declare that you have taken note of these General Terms and Conditions. Our prices are export netto prices.