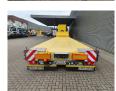

## Goldhofer STZ-L5 (245)

## **Description**

Goldhofer STZ-L5 (245) A.

Year: 2017.

10-12 tons BPW axles. Weight: 17.900 kg. Load capacity: 52.100 kg. Max weight: 70.000 kg. Kingpin load: 20.000 kg. 8.10 meter extandable.

Hydraulic from trailer works on hydraulic from a truck.

Airsuspension.

Allu boards and toolbox on neck. Powersteering 5 steering axles.

Radio remote Control.

Dimmensions:

Neck:

L: 3700 mm. W: 2480 mm. H: 1500 mm.

Kingpin height: 1300 mm.

Floor:

L: 11.780 mm. W: 2750 mm. H: 900 mm.

Tyres: 245/70R17,5 60-90%.

German Trailer!

Topcondition!

ID NR: 583.

The General Terms and Conditions of Heinhuis are applicable to all adverts, offers and quotations by Heinhuis, all agreements entered into by Heinhuis and the negotiations preceding them. By any form of response you accept the applicability of the General Terms and Conditions of Heinhuis and you declare that you have taken note of these General Terms and Conditions. Our prices are export netto prices.