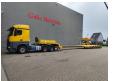

## Goldhofer STZ-L5 (245)

## **Description**

Goldhofer STZ-L5 (245) A.

Year: 2017.

10-12 tons BPW axles. Weight: 17.900 kg. Load capacity: 52.100 kg. Max weight: 70.000 kg. Kingpin load: 20.000 kg. 8.10 meter extandable.

Hydraulic from trailer works on hydraulic from a truck.

Airsuspension.

Allu boards and toolbox on neck. Powersteering 5 steering axles.

Radio remote Control.

Dimmensions:

Neck:

L: 3700 mm. W: 2480 mm. H: 1500 mm.

Kingpin height: 1300 mm.

Floor:

L: 11.780 mm. W: 2750 mm. H: 900 mm.

Tyres: 245/70R17,5 60-90%.

German Trailer!

Topcondition!

ID NR: 583.

The General Terms and Conditions of Heinhuis are applicable to all adverts, offers and quotations by Heinhuis, all agreements entered into by Heinhuis and the negotiations preceding them. By any form of response you accept the applicability of the General Terms and Conditions of Heinhuis and you declare that you have taken note of these General Terms and Conditions. Our prices are export netto prices.