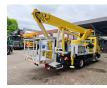

# MAN 4x2 Palfinger P300KS

## Description

MAN TGL 8.220 4x2.

Year: 2012. Milage: 84.074 km. Automatic. Weight: 7475 kg. Max weight: 7490 kg. Axle load: 1: 3800 kg. 2: 5600 kg. Airconditioning. Engine brake. Electrical operated windows and mirrors. Cruise Control. Steelsuspension. Digital tacho. Alcoa. Radio CD. Wheelbase: 3000 mm. Sparetyre. Tyres: 235/75R17,5 80%. Palfinger P300KS. Year: 2012. Max working presure: 210 bar. Max wind speed: 12,5 m/s. Max lateral force: 400 N. Max capacity basket: 350 kg / 3 persons + 110 kg. 4 point outriggers. Rotated basket. Electrical function in basket. Max working height: 30 meter. Max outreach: 20.5 meter. Max drehbereich: 540 degree.