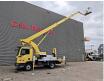

# MAN 4x2 Palfinger P300KS

## Description

MAN TGL 8.220 4x2.

Year: 2012. Milage: 84.074 km. Automatic. Weight: 7475 kg. Max weight: 7490 kg. Axle load: 1: 3800 kg. 2: 5600 kg. Airconditioning. Engine brake. Electrical operated windows and mirrors. Cruise Control. Steelsuspension. Digital tacho. Alcoa. Radio CD. Wheelbase: 3000 mm. Sparetyre. Tyres: 235/75R17,5 80%. Palfinger P300KS. Year: 2012. Max working presure: 210 bar. Max wind speed: 12,5 m/s. Max lateral force: 400 N. Max capacity basket: 350 kg / 3 persons + 110 kg. 4 point outriggers. Rotated basket. Electrical function in basket. Max working height: 30 meter. Max outreach: 20.5 meter. Max drehbereich: 540 degree.