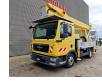

# MAN 4x2 Palfinger P300KS

## Description

MAN TGL 8.220 4x2.

Year: 2012. Milage: 84.074 km. Automatic. Weight: 7475 kg. Max weight: 7490 kg. Axle load: 1: 3800 kg. 2: 5600 kg. Airconditioning. Engine brake. Electrical operated windows and mirrors. Cruise Control. Steelsuspension. Digital tacho. Alcoa. Radio CD. Wheelbase: 3000 mm. Sparetyre. Tyres: 235/75R17,5 80%. Palfinger P300KS. Year: 2012. Max working presure: 210 bar. Max wind speed: 12,5 m/s. Max lateral force: 400 N. Max capacity basket: 350 kg / 3 persons + 110 kg. 4 point outriggers. Rotated basket. Electrical function in basket. Max working height: 30 meter. Max outreach: 20.5 meter. Max drehbereich: 540 degree.