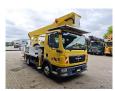

# MAN 4x2 Palfinger P300KS

## Description

MAN TGL 8.220 4x2.

Year: 2012. Milage: 84.074 km. Automatic. Weight: 7475 kg. Max weight: 7490 kg. Axle load: 1: 3800 kg. 2: 5600 kg. Airconditioning. Engine brake. Electrical operated windows and mirrors. Cruise Control. Steelsuspension. Digital tacho. Alcoa. Radio CD. Wheelbase: 3000 mm. Sparetyre. Tyres: 235/75R17,5 80%. Palfinger P300KS. Year: 2012. Max working presure: 210 bar. Max wind speed: 12,5 m/s. Max lateral force: 400 N. Max capacity basket: 350 kg / 3 persons + 110 kg. 4 point outriggers. Rotated basket. Electrical function in basket. Max working height: 30 meter. Max outreach: 20.5 meter. Max drehbereich: 540 degree.