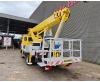

# MAN 4x2 Palfinger P300KS

## Description

MAN TGL 8.220 4x2.

Year: 2012. Milage: 84.074 km. Automatic. Weight: 7475 kg. Max weight: 7490 kg. Axle load: 1: 3800 kg. 2: 5600 kg. Airconditioning. Engine brake. Electrical operated windows and mirrors. Cruise Control. Steelsuspension. Digital tacho. Alcoa. Radio CD. Wheelbase: 3000 mm. Sparetyre. Tyres: 235/75R17,5 80%. Palfinger P300KS. Year: 2012. Max working presure: 210 bar. Max wind speed: 12,5 m/s. Max lateral force: 400 N. Max capacity basket: 350 kg / 3 persons + 110 kg. 4 point outriggers. Rotated basket. Electrical function in basket. Max working height: 30 meter. Max outreach: 20.5 meter. Max drehbereich: 540 degree.