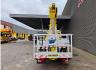

# MAN 4x2 Palfinger P300KS

## Description

MAN TGL 8.220 4x2.

Year: 2012. Milage: 84.074 km. Automatic. Weight: 7475 kg. Max weight: 7490 kg. Axle load: 1: 3800 kg. 2: 5600 kg. Airconditioning. Engine brake. Electrical operated windows and mirrors. Cruise Control. Steelsuspension. Digital tacho. Alcoa. Radio CD. Wheelbase: 3000 mm. Sparetyre. Tyres: 235/75R17,5 80%. Palfinger P300KS. Year: 2012. Max working presure: 210 bar. Max wind speed: 12,5 m/s. Max lateral force: 400 N. Max capacity basket: 350 kg / 3 persons + 110 kg. 4 point outriggers. Rotated basket. Electrical function in basket. Max working height: 30 meter. Max outreach: 20.5 meter. Max drehbereich: 540 degree.