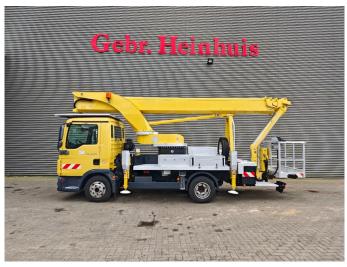

# MAN 4x2 Palfinger P300KS

## Description

MAN TGL 8.220 4x2.

Year: 2012. Milage: 84.074 km. Automatic. Weight: 7475 kg. Max weight: 7490 kg. Axle load: 1: 3800 kg. 2: 5600 kg. Airconditioning. Engine brake. Electrical operated windows and mirrors. Cruise Control. Steelsuspension. Digital tacho. Alcoa. Radio CD. Wheelbase: 3000 mm. Sparetyre. Tyres: 235/75R17,5 80%. Palfinger P300KS. Year: 2012. Max working presure: 210 bar. Max wind speed: 12,5 m/s. Max lateral force: 400 N. Max capacity basket: 350 kg / 3 persons + 110 kg. 4 point outriggers. Rotated basket. Electrical function in basket. Max working height: 30 meter. Max outreach: 20.5 meter. Max drehbereich: 540 degree.