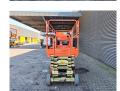

## **JLG** 3246 ES

## **Description**

JLG 3246 ES.

Year: 2018. Hours: 421. Weight: 2953 kg. CE Machine.

Max capacity basket: 320 kg / 2 persons + 160 kg.

Max wind speed: 12,5 m/s.
Max lateral force: 400 N.
Max permitted tilt: 3 degree.
Non marking tyres 406x12.5.
Max working height: 11.68 meter.

Dimmensions platform:

L: 2500 mm + 1270 mm deck extension.

W: 1270 mm. Full electric.

2 Pieces available!

ID NR: 262.

The General Terms and Conditions of Heinhuis are applicable to all adverts, offers and quotations by Heinhuis, all agreements entered into by Heinhuis and the negotiations preceding them. By any form of response you accept the applicability of the General Terms and Conditions of Heinhuis and you declare that you have taken note of these General Terms and Conditions. Our prices are export netto prices.