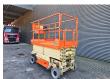

## **JLG** 3246 ES

## **Description**

JLG 3246 ES.

Year: 2018. Hours: 421. Weight: 2953 kg. CE Machine.

Max capacity basket: 320 kg / 2 persons + 160 kg.

Max wind speed: 12,5 m/s.
Max lateral force: 400 N.
Max permitted tilt: 3 degree.
Non marking tyres 406x12.5.
Max working height: 11.68 meter.

Dimmensions platform:

L: 2500 mm + 1270 mm deck extension.

W: 1270 mm. Full electric.

2 Pieces available!

ID NR: 262.

The General Terms and Conditions of Heinhuis are applicable to all adverts, offers and quotations by Heinhuis, all agreements entered into by Heinhuis and the negotiations preceding them. By any form of response you accept the applicability of the General Terms and Conditions of Heinhuis and you declare that you have taken note of these General Terms and Conditions. Our prices are export netto prices.