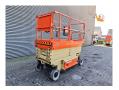

## **JLG** 3246 ES

## **Description**

JLG 3246 ES.

Year: 2018. Hours: 421. Weight: 2953 kg. CE Machine.

Max capacity basket: 320 kg / 2 persons + 160 kg.

Max wind speed: 12,5 m/s.
Max lateral force: 400 N.
Max permitted tilt: 3 degree.
Non marking tyres 406x12.5.
Max working height: 11.68 meter.

Dimmensions platform:

L: 2500 mm + 1270 mm deck extension.

W: 1270 mm. Full electric.

2 Pieces available!

ID NR: 262.

The General Terms and Conditions of Heinhuis are applicable to all adverts, offers and quotations by Heinhuis, all agreements entered into by Heinhuis and the negotiations preceding them. By any form of response you accept the applicability of the General Terms and Conditions of Heinhuis and you declare that you have taken note of these General Terms and Conditions. Our prices are export netto prices.