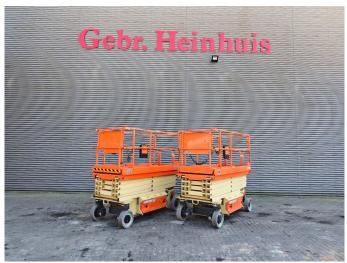

## **JLG** 3246 ES

## **Description**

JLG 3246 ES.

Year: 2018. Hours: 421. Weight: 2953 kg. CE Machine.

Max capacity basket: 320 kg / 2 persons + 160 kg.

Max wind speed: 12,5 m/s.
Max lateral force: 400 N.
Max permitted tilt: 3 degree.
Non marking tyres 406x12.5.
Max working height: 11.68 meter.

Dimmensions platform:

L: 2500 mm + 1270 mm deck extension.

W: 1270 mm. Full electric.

2 Pieces available!

ID NR: 262.

The General Terms and Conditions of Heinhuis are applicable to all adverts, offers and quotations by Heinhuis, all agreements entered into by Heinhuis and the negotiations preceding them. By any form of response you accept the applicability of the General Terms and Conditions of Heinhuis and you declare that you have taken note of these General Terms and Conditions. Our prices are export netto prices.