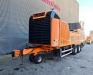

## Doppstadt AK 510 Bio-Power

## Description

Doppstadt AK 510 Bio-Power.

Year: 2015. Hours: 6960. Weight: 19.000 kg. CE machine. 9 tons SAF axles. Moover. Radio remote Control. 2 way belt. Ad Blue. Tyres: 385/65R22,5 70%.

#### ID NR: 358.

The General Terms and Conditions of Heinhuis are applicable to all adverts, offers and quotations by Heinhuis, all agreements entered into by Heinhuis and the negotiations preceding them. By any form of response you accept the applicability of the General Terms and Conditions of Heinhuis and you declare that you have taken note of these General Terms and Conditions. Our prices are export netto prices.