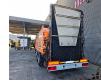

## Doppstadt AK 510 Bio-Power

## Description

Doppstadt AK 510 Bio-Power.

Year: 2015. Hours: 6960. Weight: 19.000 kg. CE machine. 9 tons SAF axles. Moover. Radio remote Control. 2 way belt. Ad Blue. Tyres: 385/65R22,5 70%.

#### ID NR: 358.

The General Terms and Conditions of Heinhuis are applicable to all adverts, offers and quotations by Heinhuis, all agreements entered into by Heinhuis and the negotiations preceding them. By any form of response you accept the applicability of the General Terms and Conditions of Heinhuis and you declare that you have taken note of these General Terms and Conditions. Our prices are export netto prices.