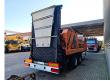

## Doppstadt AK 510 Bio-Power

## Description

Doppstadt AK 510 Bio-Power.

Year: 2015. Hours: 6960. Weight: 19.000 kg. CE machine. 9 tons SAF axles. Moover. Radio remote Control. 2 way belt. Ad Blue. Tyres: 385/65R22,5 70%.

#### ID NR: 358.

The General Terms and Conditions of Heinhuis are applicable to all adverts, offers and quotations by Heinhuis, all agreements entered into by Heinhuis and the negotiations preceding them. By any form of response you accept the applicability of the General Terms and Conditions of Heinhuis and you declare that you have taken note of these General Terms and Conditions. Our prices are export netto prices.