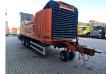

## Doppstadt AK 510 Bio-Power

## Description

Doppstadt AK 510 Bio-Power.

Year: 2015. Hours: 6960. Weight: 19.000 kg. CE machine. 9 tons SAF axles. Moover. Radio remote Control. 2 way belt. Ad Blue. Tyres: 385/65R22,5 70%.