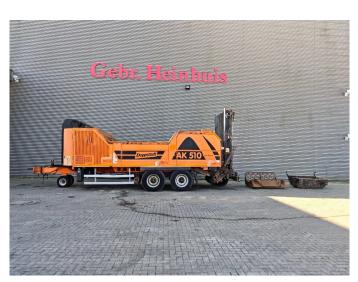

## Doppstadt AK 510 Bio-Power

## Description

Doppstadt AK 510 Bio-Power.

Year: 2015. Hours: 6960. Weight: 19.000 kg. CE machine. 9 tons SAF axles. Moover. Radio remote Control. 2 way belt. Ad Blue. Tyres: 385/65R22,5 70%.

#### ID NR: 358.

The General Terms and Conditions of Heinhuis are applicable to all adverts, offers and quotations by Heinhuis, all agreements entered into by Heinhuis and the negotiations preceding them. By any form of response you accept the applicability of the General Terms and Conditions of Heinhuis and you declare that you have taken note of these General Terms and Conditions. Our prices are export netto prices.