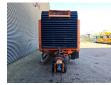

## Doppstadt AK 510 Bio-Power

## Description

Doppstadt AK 510 Bio-Power.

Year: 2015. Hours: 6960. Weight: 19.000 kg. CE machine. 9 tons SAF axles. Moover. Radio remote Control. 2 way belt. Ad Blue. Tyres: 385/65R22,5 70%.