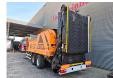

## Doppstadt AK 560 Eco-Power

## **Description**

Doppstadt AK 560 Eco-Power.

Year: 2017. Hours: 6897. Weight: 19.000 kg. CE machine. 9 tons SAF axles.

Moover.

Radio remote Control.

2 way belt.

Tyres: 385/65R22,5 70%.

ID NR: 287.