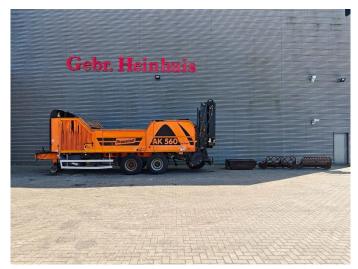

## Doppstadt AK 560 Eco-Power

## **Description**

Doppstadt AK 560 Eco-Power.

Year: 2017. Hours: 6897. Weight: 19.000 kg. CE machine. 9 tons SAF axles.

Moover.

Radio remote Control.

2 way belt.

Tyres: 385/65R22,5 70%.

ID NR: 287.