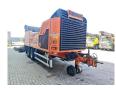

## Doppstadt AK 560 Eco-Power

## **Description**

Doppstadt AK 560 Eco-Power.

Year: 2017. Hours: 6897. Weight: 19.000 kg. CE machine. 9 tons SAF axles.

Moover.

Radio remote Control.

2 way belt.

Tyres: 385/65R22,5 70%.

ID NR: 287.