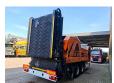

## Doppstadt AK 560 Eco-Power

## **Description**

Doppstadt AK 560 Eco-Power.

Year: 2017. Hours: 6897. Weight: 19.000 kg. CE machine. 9 tons SAF axles.

Moover.

Radio remote Control.

2 way belt.

Tyres: 385/65R22,5 70%.

ID NR: 287.