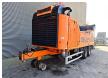

## Doppstadt AK 560 Eco-Power

## **Description**

Doppstadt AK 560 Eco-Power.

Year: 2017. Hours: 6897. Weight: 19.000 kg. CE machine. 9 tons SAF axles.

Moover.

Radio remote Control.

2 way belt.

Tyres: 385/65R22,5 70%.

ID NR: 287.