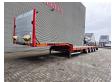

## Faymonville STN-3AX

## **Description**

Faymonville STN-3AX.

Year: 2011.

7.6 tons SAF axles. Weight: 9300 kg.

Load Capacity: 30.700 kg. Max weight: 40.000 kg. Kingpin load: 18.000 kg. 4.3 meter extandable. 2 x 25 cm widened. EBA ABS ALB. Airsuspension.

3th and 4th axles steering axles.

Dimmensions:

Neck:

L 3750 mm. W: 2500 mm. H: 1250 mm.

Kingpin height: 1100 mm.

Floor

L: 9500 mm. W: 2550 mm. H: 800 mm.

Tyres: 205/65R17,5 70%.