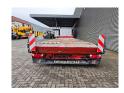

## Faymonville STN-3AX

## **Description**

Faymonville STN-3AX.

Year: 2011.

7.6 tons SAF axles. Weight: 9300 kg.

Load Capacity: 30.700 kg. Max weight: 40.000 kg. Kingpin load: 18.000 kg. 4.3 meter extandable. 2 x 25 cm widened. EBA ABS ALB. Airsuspension.

3th and 4th axles steering axles.

Dimmensions:

Neck:

L 3750 mm. W: 2500 mm. H: 1250 mm.

Kingpin height: 1100 mm.

Floor

L: 9500 mm. W: 2550 mm. H: 800 mm.

Tyres: 205/65R17,5 70%.