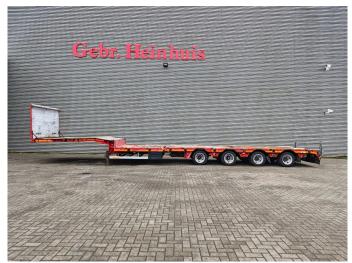

## Faymonville STN-3AX

## **Description**

Faymonville STN-3AX.

Year: 2011.

7.6 tons SAF axles. Weight: 9300 kg.

Load Capacity: 30.700 kg. Max weight: 40.000 kg. Kingpin load: 18.000 kg. 4.3 meter extandable. 2 x 25 cm widened. EBA ABS ALB. Airsuspension.

3th and 4th axles steering axles.

Dimmensions:

Neck:

L 3750 mm. W: 2500 mm. H: 1250 mm.

Kingpin height: 1100 mm.

Floor

L: 9500 mm. W: 2550 mm. H: 800 mm.

Tyres: 205/65R17,5 70%.