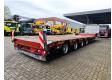

## Faymonville STN-3AX

## **Description**

Faymonville STN-3AX.

Year: 2011.

7.6 tons SAF axles. Weight: 9300 kg.

Load Capacity: 30.700 kg. Max weight: 40.000 kg. Kingpin load: 18.000 kg. 4.3 meter extandable. 2 x 25 cm widened. EBA ABS ALB. Airsuspension.

3th and 4th axles steering axles.

Dimmensions:

Neck:

L 3750 mm. W: 2500 mm. H: 1250 mm.

Kingpin height: 1100 mm.

Floor

L: 9500 mm. W: 2550 mm. H: 800 mm.

Tyres: 205/65R17,5 70%.