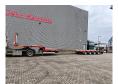

## Faymonville STN-3AX

## **Description**

Faymonville STN-3AX.

Year: 2011.

7.6 tons SAF axles. Weight: 9300 kg.

Load Capacity: 30.700 kg. Max weight: 40.000 kg. Kingpin load: 18.000 kg. 4.3 meter extandable. 2 x 25 cm widened. EBA ABS ALB. Airsuspension.

3th and 4th axles steering axles.

Dimmensions:

Neck:

L 3750 mm. W: 2500 mm. H: 1250 mm.

Kingpin height: 1100 mm.

Floor

L: 9500 mm. W: 2550 mm. H: 800 mm.

Tyres: 205/65R17,5 70%.