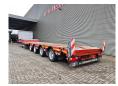

## Faymonville STN-3AX

## **Description**

Faymonville STN-3AX.

Year: 2011.

7.6 tons SAF axles. Weight: 9300 kg.

Load Capacity: 30.700 kg. Max weight: 40.000 kg. Kingpin load: 18.000 kg. 4.3 meter extandable. 2 x 25 cm widened. EBA ABS ALB. Airsuspension.

3th and 4th axles steering axles.

Dimmensions:

Neck:

L 3750 mm. W: 2500 mm. H: 1250 mm.

Kingpin height: 1100 mm.

Floor

L: 9500 mm. W: 2550 mm. H: 800 mm.

Tyres: 205/65R17,5 70%.