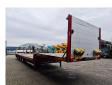

## Faymonville STN-3AX

## **Description**

Faymonville STN-3AX.

Year: 2011.

7.6 tons SAF axles. Weight: 9300 kg.

Load Capacity: 30.700 kg. Max weight: 40.000 kg. Kingpin load: 18.000 kg. 4.3 meter extandable. 2 x 25 cm widened. EBA ABS ALB. Airsuspension.

3th and 4th axles steering axles.

Dimmensions:

Neck:

L 3750 mm. W: 2500 mm. H: 1250 mm.

Kingpin height: 1100 mm.

Floor

L: 9500 mm. W: 2550 mm. H: 800 mm.

Tyres: 205/65R17,5 70%.