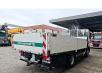

# MAN 4x2 Atlas 105.2-A2

## Description

MAN TGM 15.250 4x2.

Year:2011. Milage: 322.851 km. Manual gearbox 8 gears. Weight: 8280 kg. Load capacity: 6720 kg. max weight:; 15.000 kg. Axle load: 1: 5600 kg. 2: 10.000 kg. Engine brake. Airconditioning. Radio CD. Electrical operated windows and mirrors. Radio CD. Digital tacho. 2 Persons. On the back airsuspension. Wheelbase: 4050 mm. 3.5 tons trailer coupling. Dimmensions floor: L: 5000 mm. W: 2480 mm. H: 1050 mm. H: Allu boards: 700 mm. Tyres: 305/70R19,5 70%. Atlas 105.2-A2. Year: 2011. Hours: 2107. 2 x Hydr. extandable. 2 point outriggers. Without Radio Remote!