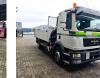

# MAN 4x2 Atlas 105.2-A2

## Description

MAN TGM 15.250 4x2.

Year:2011. Milage: 322.851 km. Manual gearbox 8 gears. Weight: 8280 kg. Load capacity: 6720 kg. max weight:; 15.000 kg. Axle load: 1: 5600 kg. 2: 10.000 kg. Engine brake. Airconditioning. Radio CD. Electrical operated windows and mirrors. Radio CD. Digital tacho. 2 Persons. On the back airsuspension. Wheelbase: 4050 mm. 3.5 tons trailer coupling. Dimmensions floor: L: 5000 mm. W: 2480 mm. H: 1050 mm. H: Allu boards: 700 mm. Tyres: 305/70R19,5 70%. Atlas 105.2-A2. Year: 2011. Hours: 2107. 2 x Hydr. extandable. 2 point outriggers. Without Radio Remote!