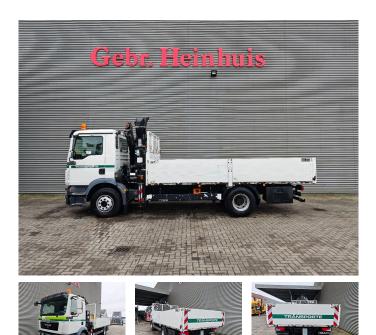

# MAN 4x2 Atlas 105.2-A2

## Description

MAN TGM 15.250 4x2.

Year:2011. Milage: 322.851 km. Manual gearbox 8 gears. Weight: 8280 kg. Load capacity: 6720 kg. max weight:; 15.000 kg. Axle load: 1: 5600 kg. 2: 10.000 kg. Engine brake. Airconditioning. Radio CD. Electrical operated windows and mirrors. Radio CD. Digital tacho. 2 Persons. On the back airsuspension. Wheelbase: 4050 mm. 3.5 tons trailer coupling. Dimmensions floor: L: 5000 mm. W: 2480 mm. H: 1050 mm. H: Allu boards: 700 mm. Tyres: 305/70R19,5 70%. Atlas 105.2-A2. Year: 2011. Hours: 2107. 2 x Hydr. extandable. 2 point outriggers. Without Radio Remote!