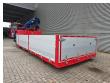

## **Description**

Palfinger PK 26002 EH.

Year: Crane: 2016.

Year: Fassi Plateau: 2020!

2 point outriggers.4 x Hydr. extandable.Radio Remote Control.

Jip PJ060A.

2 x Hydr. extandable. 3th hydr. function.

Rotator.

2 hookblocks.

HPSC Monitored.

KTL Protected.

Paltronic 50 controlled.

Dimmensions floor:

L: 5780 mm. W: 2460 mm.

H: Allu boards: 800 mm.

ID NR: 247.