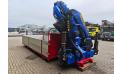

## **Description**

Palfinger PK 26002 EH.

Year: Crane: 2016.

Year: Fassi Plateau: 2020!

2 point outriggers.4 x Hydr. extandable.Radio Remote Control.

Jip PJ060A.

2 x Hydr. extandable. 3th hydr. function.

Rotator.

2 hookblocks.

HPSC Monitored.

KTL Protected.

Paltronic 50 controlled.

Dimmensions floor:

L: 5780 mm. W: 2460 mm.

H: Allu boards: 800 mm.

ID NR: 247.