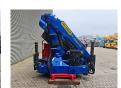

## **Description**

Palfinger PK 26002 EH.

Year: Crane: 2016.

Year: Fassi Plateau: 2020!

2 point outriggers.4 x Hydr. extandable.Radio Remote Control.

Jip PJ060A.

2 x Hydr. extandable. 3th hydr. function.

Rotator.

2 hookblocks.

HPSC Monitored.

KTL Protected.

Paltronic 50 controlled.

Dimmensions floor:

L: 5780 mm. W: 2460 mm.

H: Allu boards: 800 mm.

ID NR: 247.