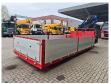

## **Description**

Palfinger PK 26002 EH.

Year: Crane: 2016.

Year: Fassi Plateau: 2020!

2 point outriggers.4 x Hydr. extandable.Radio Remote Control.

Jip PJ060A.

2 x Hydr. extandable. 3th hydr. function.

Rotator.

2 hookblocks.

HPSC Monitored.

KTL Protected.

Paltronic 50 controlled.

Dimmensions floor:

L: 5780 mm. W: 2460 mm.

H: Allu boards: 800 mm.

ID NR: 247.