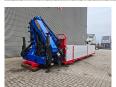

## **Description**

Palfinger PK 26002 EH.

Year: Crane: 2016.

Year: Fassi Plateau: 2020!

2 point outriggers.4 x Hydr. extandable.Radio Remote Control.

Jip PJ060A.

2 x Hydr. extandable. 3th hydr. function.

Rotator.

2 hookblocks.

HPSC Monitored.

KTL Protected.

Paltronic 50 controlled.

Dimmensions floor:

L: 5780 mm. W: 2460 mm.

H: Allu boards: 800 mm.

ID NR: 247.