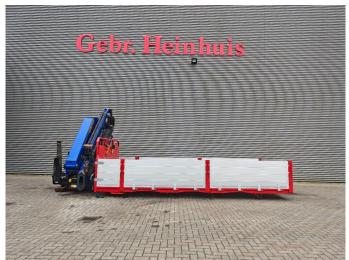

## **Description**

Palfinger PK 26002 EH.

Year: Crane: 2016.

Year: Fassi Plateau: 2020!

2 point outriggers.4 x Hydr. extandable.Radio Remote Control.

Jip PJ060A.

2 x Hydr. extandable. 3th hydr. function.

Rotator.

2 hookblocks.

HPSC Monitored.

KTL Protected.

Paltronic 50 controlled.

Dimmensions floor:

L: 5780 mm. W: 2460 mm.

H: Allu boards: 800 mm.

ID NR: 247.