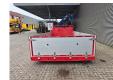

## **Description**

Palfinger PK 26002 EH.

Year: Crane: 2016.

Year: Fassi Plateau: 2020!

2 point outriggers.4 x Hydr. extandable.Radio Remote Control.

Jip PJ060A.

2 x Hydr. extandable. 3th hydr. function.

Rotator.

2 hookblocks.

HPSC Monitored.

KTL Protected.

Paltronic 50 controlled.

Dimmensions floor:

L: 5780 mm. W: 2460 mm.

H: Allu boards: 800 mm.

ID NR: 247.