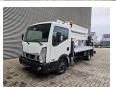

## Nissan Cabstar 35.12 NT400 CTE ZED 21.2JH

## **Description**

Nissan Cabstar 35.12 NT400.

Year: 2016.

Milage: 28.788 km. Manual gearbox 5 gears.

Weight: 3400 kg. Max weight: 3500 kg.

Axle load: 1: 1750 kg. 2: 2200 kg. 3 Persons.

Electrical operated windows. Wheelbase: 3350 mm.

Euro 5.

Tyres: 195/70R15 80%. CTE ZED 21.2JH. Year: 2016.

Hours: 2818.

Max capacity basket: 280 kg / 2 persons + 120 kg.

Max working height: 21 meter. Max outreach: 9.5 meter. Max lateral force: 400 N. Max wind speed: 12,5 m/s. Max working presure: 240 bar. Max permitted tilt: 0 degree.

4 point outriggers. Rotated basket.

German Car!

ID NR: 178.

The General Terms and Conditions of Heinhuis are applicable to all adverts, offers and quotations by Heinhuis, all agreements entered into by Heinhuis and the negotiations preceding them. By any form of response you accept the applicability of the General Terms and Conditions of Heinhuis and you declare that you have taken note of these General Terms and Conditions. Our prices are export netto prices.