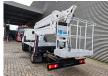

Euro 5.

Tyres: 195/70R15 80%. CTE ZED 21.2JH. Year: 2016.

Hours: 2818.

Max capacity basket: 280 kg / 2 persons + 120 kg.

Max working height: 21 meter. Max outreach: 9.5 meter. Max lateral force: 400 N. Max wind speed: 12,5 m/s. Max working presure: 240 bar. Max permitted tilt: 0 degree.

4 point outriggers. Rotated basket.

German Car!

ID NR: 178.

The General Terms and Conditions of Heinhuis are applicable to all adverts, offers and quotations by Heinhuis, all agreements entered into by Heinhuis and the negotiations preceding them. By any form of response you accept the applicability of the General Terms and Conditions of Heinhuis and you declare that you have taken note of these General Terms and Conditions. Our prices are export netto prices.