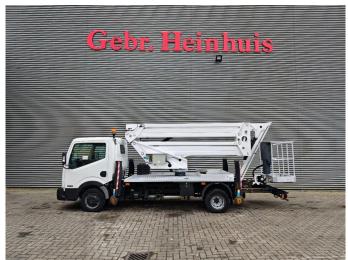

## Nissan Cabstar 35.12 NT400 CTE ZED 21.2JH

## **Description**

Nissan Cabstar 35.12 NT400.

Year: 2016.

Milage: 28.788 km. Manual gearbox 5 gears.

Weight: 3400 kg. Max weight: 3500 kg.

Axle load: 1: 1750 kg. 2: 2200 kg. 3 Persons.

Electrical operated windows. Wheelbase: 3350 mm.

Euro 5.

Tyres: 195/70R15 80%. CTE ZED 21.2JH. Year: 2016.

Hours: 2818.

Max capacity basket: 280 kg / 2 persons + 120 kg.

Max working height: 21 meter. Max outreach: 9.5 meter. Max lateral force: 400 N. Max wind speed: 12,5 m/s. Max working presure: 240 bar. Max permitted tilt: 0 degree.

4 point outriggers. Rotated basket.

German Car!

ID NR: 178.

The General Terms and Conditions of Heinhuis are applicable to all adverts, offers and quotations by Heinhuis, all agreements entered into by Heinhuis and the negotiations preceding them. By any form of response you accept the applicability of the General Terms and Conditions of Heinhuis and you declare that you have taken note of these General Terms and Conditions. Our prices are export netto prices.