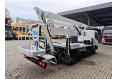

## Nissan Cabstar 35.12 NT400 CTE ZED 21.2JH

## **Description**

Nissan Cabstar 35.12 NT400.

Year: 2016.

Milage: 28.788 km. Manual gearbox 5 gears.

Weight: 3400 kg. Max weight: 3500 kg.

Axle load: 1: 1750 kg. 2: 2200 kg. 3 Persons.

Electrical operated windows. Wheelbase: 3350 mm.

Euro 5.

Tyres: 195/70R15 80%. CTE ZED 21.2JH. Year: 2016.

Hours: 2818.

Max capacity basket: 280 kg / 2 persons + 120 kg.

Max working height: 21 meter. Max outreach: 9.5 meter. Max lateral force: 400 N. Max wind speed: 12,5 m/s. Max working presure: 240 bar. Max permitted tilt: 0 degree.

4 point outriggers. Rotated basket.

German Car!

ID NR: 178.

The General Terms and Conditions of Heinhuis are applicable to all adverts, offers and quotations by Heinhuis, all agreements entered into by Heinhuis and the negotiations preceding them. By any form of response you accept the applicability of the General Terms and Conditions of Heinhuis and you declare that you have taken note of these General Terms and Conditions. Our prices are export netto prices.