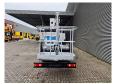

## Nissan Cabstar 35.12 NT400 CTE ZED 21.2JH

## **Description**

Nissan Cabstar 35.12 NT400.

Year: 2016.

Milage: 28.788 km. Manual gearbox 5 gears.

Weight: 3400 kg. Max weight: 3500 kg.

Axle load: 1: 1750 kg. 2: 2200 kg. 3 Persons.

Electrical operated windows. Wheelbase: 3350 mm.

Euro 5.

Tyres: 195/70R15 80%. CTE ZED 21.2JH. Year: 2016.

Hours: 2818.

Max capacity basket: 280 kg / 2 persons + 120 kg.

Max working height: 21 meter. Max outreach: 9.5 meter. Max lateral force: 400 N. Max wind speed: 12,5 m/s. Max working presure: 240 bar. Max permitted tilt: 0 degree.

4 point outriggers. Rotated basket.

German Car!

ID NR: 178.

The General Terms and Conditions of Heinhuis are applicable to all adverts, offers and quotations by Heinhuis, all agreements entered into by Heinhuis and the negotiations preceding them. By any form of response you accept the applicability of the General Terms and Conditions of Heinhuis and you declare that you have taken note of these General Terms and Conditions. Our prices are export netto prices.