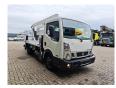

## Nissan Cabstar 35.12 NT400 CTE ZED 21.2JH

## **Description**

Nissan Cabstar 35.12 NT400.

Year: 2016.

Milage: 28.788 km. Manual gearbox 5 gears.

Weight: 3400 kg. Max weight: 3500 kg.

Axle load: 1: 1750 kg. 2: 2200 kg. 3 Persons.

Electrical operated windows. Wheelbase: 3350 mm.

Euro 5.

Tyres: 195/70R15 80%. CTE ZED 21.2JH. Year: 2016.

Hours: 2818.

Max capacity basket: 280 kg / 2 persons + 120 kg.

Max working height: 21 meter. Max outreach: 9.5 meter. Max lateral force: 400 N. Max wind speed: 12,5 m/s. Max working presure: 240 bar. Max permitted tilt: 0 degree.

4 point outriggers. Rotated basket.

German Car!

ID NR: 178.

The General Terms and Conditions of Heinhuis are applicable to all adverts, offers and quotations by Heinhuis, all agreements entered into by Heinhuis and the negotiations preceding them. By any form of response you accept the applicability of the General Terms and Conditions of Heinhuis and you declare that you have taken note of these General Terms and Conditions. Our prices are export netto prices.