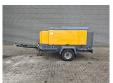

## Atlas-Copco XAHS 186

## **Description**

Atlas Copco XAHS 186.

Year: 2014. Hours: 2616. Weight: 2000 kg. CE machine. Max presure: 12 Bar.

2100 RPM.

2100 RPM. 104 KW / 140 HP.

Deutz TCD 2013 L042V engine.

Tyres: 205R14C 70%.

3 Pieces available!