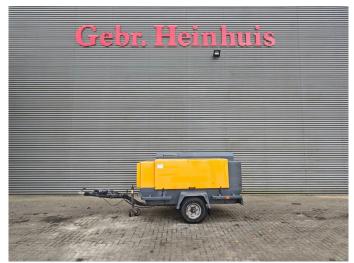

## Atlas-Copco XAHS 186

## **Description**

Atlas Copco XAHS 186.

Year: 2014. Hours: 2616. Weight: 2000 kg. CE machine. Max presure: 12 Bar.

2100 RPM.

2100 RPM. 104 KW / 140 HP.

Deutz TCD 2013 L042V engine.

Tyres: 205R14C 70%.

3 Pieces available!