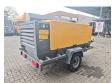

## Atlas-Copco XAHS 186

## **Description**

Atlas Copco XAHS 186.

Year: 2014. Hours: 2616. Weight: 2000 kg. CE machine. Max presure: 12 Bar.

2100 RPM.

2100 RPM. 104 KW / 140 HP.

Deutz TCD 2013 L042V engine.

Tyres: 205R14C 70%.

3 Pieces available!