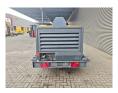

## Atlas-Copco XAHS 186

## **Description**

Atlas Copco XAHS 186.

Year: 2014. Hours: 2616. Weight: 2000 kg. CE machine. Max presure: 12 Bar.

2100 RPM.

2100 RPM. 104 KW / 140 HP.

Deutz TCD 2013 L042V engine.

Tyres: 205R14C 70%.

3 Pieces available!