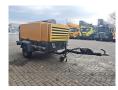

## Atlas-Copco XAHS 186

## **Description**

Atlas Copco XAHS 186.

Year: 2014. Hours: 2616. Weight: 2000 kg. CE machine. Max presure: 12 Bar.

2100 RPM.

2100 RPM. 104 KW / 140 HP.

Deutz TCD 2013 L042V engine.

Tyres: 205R14C 70%.

3 Pieces available!