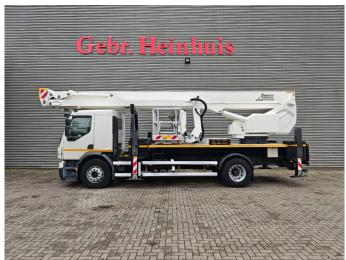

## Volvo 4x2 Bronto Skylift S44XDT

## **Description**

Volvo FE 260 4x2.

Year: 2015.

Milage: 351.258 km.

Automatic.

Weight: 18.000 kg. Max weight: 19.500 kg.

Axle load: 1: 8000 kg. 2: 13.000 kg. Airconditioning. Camera.

Electrical operated windows and mirrors.

Radio CD.

Wheelbase: 4900 mm.

Digital tacho. Steelsuspension. Euro 6 Ad Blue. Transmissionbrake. Tyres: 315/80R22,5 70%. Bronto Skylift S44XDT.

Year: 2015. Hours: 11.412. Hours RPM: 4607. Max wind speed: 12,5 m/s. ax permitted tilt: 0.5 degree.

Max lateral force: 400 N. Max capacity basket: 600 kg / 7 persons + 40 kg.

Max working height: 44 meter.
Max outreach: 24 meter.
Widened + Rotated basket.

ID NR: 41.

The General Terms and Conditions of Heinhuis are applicable to all adverts, offers and quotations by Heinhuis, all agreements entered into by Heinhuis and the negotiations preceding them. By any form of response you accept the applicability of the General Terms and Conditions of Heinhuis and you declare that you have taken note of these General Terms and Conditions. Our prices are export netto prices.