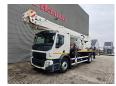

## Volvo 4x2 Bronto Skylift S44XDT

## **Description**

Volvo FE 260 4x2.

Year: 2015.

Milage: 351.258 km.

Automatic.

Weight: 18.000 kg. Max weight: 19.500 kg.

Axle load: 1: 8000 kg. 2: 13.000 kg. Airconditioning. Camera.

Electrical operated windows and mirrors.

Radio CD.

Wheelbase: 4900 mm.

Digital tacho. Steelsuspension. Euro 6 Ad Blue. Transmissionbrake. Tyres: 315/80R22,5 70%. Bronto Skylift S44XDT.

Year: 2015. Hours: 11.412. Hours RPM: 4607. Max wind speed: 12,5 m/s. ax permitted tilt: 0.5 degree.