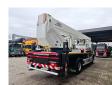

## Volvo 4x2 Bronto Skylift S44XDT

## **Description**

Volvo FE 260 4x2.

Year: 2015.

Milage: 351.258 km.

Automatic.

Weight: 18.000 kg. Max weight: 19.500 kg.

Axle load: 1: 8000 kg. 2: 13.000 kg. Airconditioning. Camera.

Electrical operated windows and mirrors.

Radio CD.

Wheelbase: 4900 mm.

Digital tacho. Steelsuspension. Euro 6 Ad Blue. Transmissionbrake. Tyres: 315/80R22,5 70%. Bronto Skylift S44XDT.

Year: 2015. Hours: 11.412. Hours RPM: 4607. Max wind speed: 12,5 m/s. ax permitted tilt: 0.5 degree.

Max lateral force: 400 N. Max capacity basket: 600 kg / 7 persons + 40 kg.

Max working height: 44 meter.
Max outreach: 24 meter.
Widened + Rotated basket.

ID NR: 41.

The General Terms and Conditions of Heinhuis are applicable to all adverts, offers and quotations by Heinhuis, all agreements entered into by Heinhuis and the negotiations preceding them. By any form of response you accept the applicability of the General Terms and Conditions of Heinhuis and you declare that you have taken note of these General Terms and Conditions. Our prices are export netto prices.