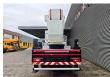

## Volvo 4x2 Bronto Skylift S44XDT

## **Description**

Volvo FE 260 4x2.

Year: 2015.

Milage: 351.258 km.

Automatic.

Weight: 18.000 kg. Max weight: 19.500 kg.

Axle load: 1: 8000 kg. 2: 13.000 kg. Airconditioning. Camera.

Electrical operated windows and mirrors.

Radio CD.

Wheelbase: 4900 mm.

Digital tacho. Steelsuspension. Euro 6 Ad Blue. Transmissionbrake. Tyres: 315/80R22,5 70%. Bronto Skylift S44XDT.

Year: 2015. Hours: 11.412. Hours RPM: 4607. Max wind speed: 12,5 m/s. ax permitted tilt: 0.5 degree.

Max lateral force: 400 N. Max capacity basket: 600 kg / 7 persons + 40 kg.

Max working height: 44 meter.
Max outreach: 24 meter.
Widened + Rotated basket.

ID NR: 41.

The General Terms and Conditions of Heinhuis are applicable to all adverts, offers and quotations by Heinhuis, all agreements entered into by Heinhuis and the negotiations preceding them. By any form of response you accept the applicability of the General Terms and Conditions of Heinhuis and you declare that you have taken note of these General Terms and Conditions. Our prices are export netto prices.