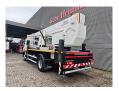

## Volvo 4x2 Bronto Skylift S44XDT

## **Description**

Volvo FE 260 4x2.

Year: 2015.

Milage: 351.258 km.

Automatic.

Weight: 18.000 kg. Max weight: 19.500 kg.

Axle load: 1: 8000 kg. 2: 13.000 kg. Airconditioning. Camera.

Electrical operated windows and mirrors.

Radio CD.

Wheelbase: 4900 mm.

Digital tacho. Steelsuspension. Euro 6 Ad Blue. Transmissionbrake. Tyres: 315/80R22,5 70%. Bronto Skylift S44XDT.

Year: 2015. Hours: 11.412. Hours RPM: 4607. Max wind speed: 12,5 m/s. ax permitted tilt: 0.5 degree.

Max lateral force: 400 N. Max capacity basket: 600 kg / 7 persons + 40 kg.

Max working height: 44 meter.
Max outreach: 24 meter.
Widened + Rotated basket.

ID NR: 41.

The General Terms and Conditions of Heinhuis are applicable to all adverts, offers and quotations by Heinhuis, all agreements entered into by Heinhuis and the negotiations preceding them. By any form of response you accept the applicability of the General Terms and Conditions of Heinhuis and you declare that you have taken note of these General Terms and Conditions. Our prices are export netto prices.