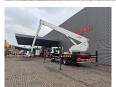

## Volvo 4x2 Bronto Skylift S44XDT

Radio CD.

Wheelbase: 4900 mm.

Digital tacho. Steelsuspension. Euro 6 Ad Blue. Transmissionbrake. Tyres: 315/80R22,5 70%. Bronto Skylift S44XDT.

Year: 2015. Hours: 11.412. Hours RPM: 4607. Max wind speed: 12,5 m/s. ax permitted tilt: 0.5 degree.

Max lateral force: 400 N. Max capacity basket: 600 kg / 7 persons + 40 kg.

Max working height: 44 meter.
Max outreach: 24 meter.
Widened + Rotated basket.

ID NR: 41.

The General Terms and Conditions of Heinhuis are applicable to all adverts, offers and quotations by Heinhuis, all agreements entered into by Heinhuis and the negotiations preceding them. By any form of response you accept the applicability of the General Terms and Conditions of Heinhuis and you declare that you have taken note of these General Terms and Conditions. Our prices are export netto prices.