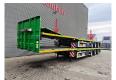

## **Description**

Faymonville F-S43-1AAF.

Year: 2018.

11.2 tons SAF axles. Weight: 10.000 kg. Load capacity: 41.600 kg. Max weight: 51.600 kg. Kingpin load: 18.000 kg. 8.2 meter extandable.

Hydraulic from trailer works on NATO electricity.

Sparetyre.

Powersteering 3 steering axles.

Airsuspension.

Central greasing system.

Twistlocks.
Toolboxes.

Dimmensions floor: L: 13.600 mm. W: 2550 mm. H: 1100 mm.

Kingpin height: 1000 mm. Tyres: 235/75R17,5 80%.