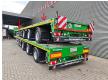

## **Description**

Faymonville F-S43-1AAF.

Year: 2018.

11.2 tons SAF axles. Weight: 10.000 kg. Load capacity: 41.600 kg. Max weight: 51.600 kg. Kingpin load: 18.000 kg. 8.2 meter extandable.

Hydraulic from trailer works on NATO electricity.

Sparetyre.

Powersteering 3 steering axles.

Airsuspension.

Central greasing system.

Twistlocks.
Toolboxes.

Dimmensions floor: L: 13.600 mm. W: 2550 mm. H: 1100 mm.

Kingpin height: 1000 mm. Tyres: 235/75R17,5 80%.