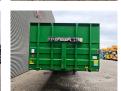

## **Description**

Faymonville F-S43-1AAF.

Year: 2018.

11.2 tons SAF axles. Weight: 10.000 kg. Load capacity: 41.600 kg. Max weight: 51.600 kg. Kingpin load: 18.000 kg. 8.2 meter extandable.

Hydraulic from trailer works on NATO electricity.

Sparetyre.

Powersteering 3 steering axles.

Airsuspension.

Central greasing system.

Twistlocks.
Toolboxes.

Dimmensions floor: L: 13.600 mm. W: 2550 mm. H: 1100 mm.

Kingpin height: 1000 mm. Tyres: 235/75R17,5 80%.