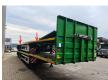

## **Description**

Faymonville F-S43-1AAF.

Year: 2018.

11.2 tons SAF axles. Weight: 10.000 kg. Load capacity: 41.600 kg. Max weight: 51.600 kg. Kingpin load: 18.000 kg. 8.2 meter extandable.

Hydraulic from trailer works on NATO electricity.

Sparetyre.

Powersteering 3 steering axles.

Airsuspension.

Central greasing system.

Twistlocks.
Toolboxes.

Dimmensions floor: L: 13.600 mm. W: 2550 mm. H: 1100 mm.

Kingpin height: 1000 mm. Tyres: 235/75R17,5 80%.