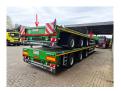

## Faymonville F-S43-1AAF 8.2 Meter Extand Powersteering Mega!

## **Description**

Faymonville F-S43-1AAF.

Year: 2018.

11.2 tons SAF axles. Weight: 10.000 kg. Load capacity: 41.600 kg. Max weight: 51.600 kg. Kingpin load: 18.000 kg. 8.2 meter extandable.

Hydraulic from trailer works on NATO electricity.