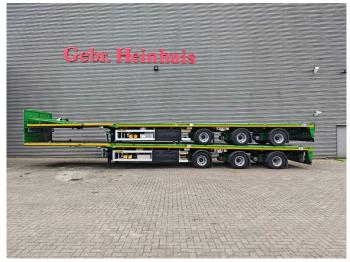

## Faymonville F-S43-1AAF 8.2 Meter Extand Powersteering Mega!

## **Description**

Faymonville F-S43-1AAF.

Year: 2018.

11.2 tons SAF axles. Weight: 10.000 kg. Load capacity: 41.600 kg. Max weight: 51.600 kg. Kingpin load: 18.000 kg. 8.2 meter extandable.

Hydraulic from trailer works on NATO electricity.

2 Pieces available!

German Trailer!

Mega!

ID NR: 161.

The General Terms and Conditions of Heinhuis are applicable to all adverts, offers and quotations by Heinhuis, all agreements entered into by Heinhuis and the negotiations preceding them. By any form of response you accept the applicability of the General Terms and Conditions of Heinhuis and you declare that you have taken note of these General Terms and Conditions. Our prices are export netto prices.