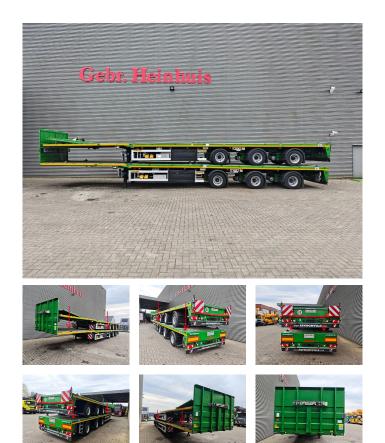

## Faymonville F-S43-1AAF 8.2 Meter Extand Powersteering Mega!

## Description

Faymonville F-S43-1AAF.

Year: 2018. 11.2 tons SAF axles. Weight: 10.000 kg. Load capacity: 41.600 kg. Max weight: 51.600 kg. Kingpin load: 18.000 kg. 8.2 meter extandable. Hydraulic from trailer works on NATO electricity. Sparetyre. Powersteering 3 steering axles. Airsuspension. Central greasing system. Twistlocks. Toolboxes. Dimmensions floor: L: 13.600 mm. W: 2550 mm. H: 1100 mm. Kingpin height: 1000 mm. Tyres: 235/75R17,5 80%.