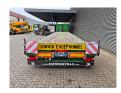

## **Description**

Faymonville F-S43-1BGA.

Year: 2014.

10.5 tons SAF axles. Weight: 9300 kg.

Load capacity: 40.200 kg. Max weight: 49.500 kg. Kingpin load: 18.000 kg.

EBS ABS ALB. 7.7 meter extadanble.

Sparetyre.
Airsuspension.

3th axle steering axle (nachlauf achse).

Twistlocks.

Dimmensions floor: L: 13.500 mm.

L: 13.500 mm. W: 2550 mm.

H: Front: 1100 mm. H: Rear: 900 mm.

Kingpin height: 1000 mm. Tyres: 235/75R17,5 70%.

German Trailer!

Mega/Lowdeck!

ID NR: 159.

The General Terms and Conditions of Heinhuis are applicable to all adverts, offers and quotations by Heinhuis, all agreements entered into by Heinhuis and the negotiations preceding them. By any form of response you accept the applicability of the General Terms and Conditions of Heinhuis and you declare that you have taken note of these General Terms and Conditions. Our prices are export netto prices.