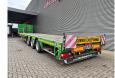

## Faymonville F-S43-1BGA

## **Description**

Faymonville F-S43-1BGA.

Year: 2014.

10.5 tons SAF axles. Weight: 9300 kg.

Load capacity: 40.200 kg. Max weight: 49.500 kg. Kingpin load: 18.000 kg.

EBS ABS ALB. 7.7 meter extadanble.

Sparetyre.
Airsuspension.

3th axle steering axle (nachlauf achse).

Twistlocks.

Dimmensions floor: L: 13.500 mm.

L: 13.500 mm. W: 2550 mm.

H: Front: 1100 mm. H: Rear: 900 mm.

Kingpin height: 1000 mm. Tyres: 235/75R17,5 70%.

German Trailer!