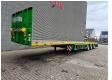

## Faymonville F-S43-1BGA

## **Description**

Faymonville F-S43-1BGA.

Year: 2014.

10.5 tons SAF axles. Weight: 9300 kg.

Load capacity: 40.200 kg. Max weight: 49.500 kg. Kingpin load: 18.000 kg.

EBS ABS ALB. 7.7 meter extadanble.

Sparetyre.
Airsuspension.

3th axle steering axle (nachlauf achse).

Twistlocks.

Dimmensions floor: L: 13.500 mm.

L: 13.500 mm. W: 2550 mm.

H: Front: 1100 mm. H: Rear: 900 mm.

Kingpin height: 1000 mm. Tyres: 235/75R17,5 70%.

German Trailer!