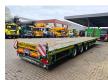

## **Description**

Faymonville F-S43-1BGA.

Year: 2014.

10.5 tons SAF axles. Weight: 9300 kg.

Load capacity: 40.200 kg. Max weight: 49.500 kg. Kingpin load: 18.000 kg.

EBS ABS ALB. 7.7 meter extadanble.

Sparetyre.
Airsuspension.

3th axle steering axle (nachlauf achse).

Twistlocks.

Dimmensions floor: L: 13.500 mm.

L: 13.500 mm. W: 2550 mm.

H: Front: 1100 mm. H: Rear: 900 mm.

Kingpin height: 1000 mm. Tyres: 235/75R17,5 70%.

German Trailer!

Mega/Lowdeck!

ID NR: 159.

The General Terms and Conditions of Heinhuis are applicable to all adverts, offers and quotations by Heinhuis, all agreements entered into by Heinhuis and the negotiations preceding them. By any form of response you accept the applicability of the General Terms and Conditions of Heinhuis and you declare that you have taken note of these General Terms and Conditions. Our prices are export netto prices.