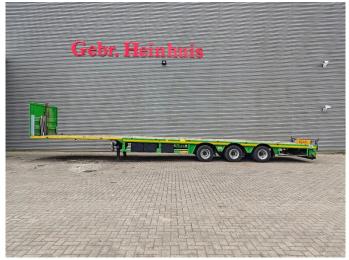

## Faymonville F-S43-1BGA

## **Description**

Faymonville F-S43-1BGA.

Year: 2014.

10.5 tons SAF axles. Weight: 9300 kg.

Load capacity: 40.200 kg. Max weight: 49.500 kg. Kingpin load: 18.000 kg.

EBS ABS ALB. 7.7 meter extadanble.

Sparetyre.
Airsuspension.

3th axle steering axle (nachlauf achse).

Twistlocks.

Dimmensions floor: L: 13.500 mm.

L: 13.500 mm. W: 2550 mm.

H: Front: 1100 mm. H: Rear: 900 mm.

Kingpin height: 1000 mm. Tyres: 235/75R17,5 70%.

German Trailer!

Mega/Lowdeck!

ID NR: 159.

The General Terms and Conditions of Heinhuis are applicable to all adverts, offers and quotations by Heinhuis, all agreements entered into by Heinhuis and the negotiations preceding them. By any form of response you accept the applicability of the General Terms and Conditions of Heinhuis and you declare that you have taken note of these General Terms and Conditions. Our prices are export netto prices.