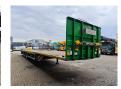

## **Description**

Faymonville F-S43-1BGA.

Year: 2014.

10.5 tons SAF axles. Weight: 9300 kg.

Load capacity: 40.200 kg. Max weight: 49.500 kg. Kingpin load: 18.000 kg.

EBS ABS ALB. 7.7 meter extadanble.

Sparetyre.
Airsuspension.

3th axle steering axle (nachlauf achse).

Twistlocks.

Dimmensions floor: L: 13.500 mm.

L: 13.500 mm. W: 2550 mm.

H: Front: 1100 mm. H: Rear: 900 mm.

Kingpin height: 1000 mm. Tyres: 235/75R17,5 70%.

German Trailer!

Mega/Lowdeck!

ID NR: 159.

The General Terms and Conditions of Heinhuis are applicable to all adverts, offers and quotations by Heinhuis, all agreements entered into by Heinhuis and the negotiations preceding them. By any form of response you accept the applicability of the General Terms and Conditions of Heinhuis and you declare that you have taken note of these General Terms and Conditions. Our prices are export netto prices.