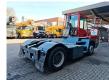

# Terberg 4x2

## Description

Terberg YT 182.

Year: 2014. Hours: 38.930. Weight: 8260 kg. G.V.W: 38.000 kg. G.C.W: 70.000 kg. Axle load: 1: 11.000 kg. 2: 30.000 kg. Turntable load: 27.000 kg. Allison automatic gearbox. Radio CD. 40 KMH. Air suspended rear axle. Tyres: 315/60R22,5 70%.

German Machine with German street registration papers!

ID NR: 428.

The General Terms and Conditions of Heinhuis are applicable to all adverts, offers and quotations by Heinhuis, all agreements entered into by Heinhuis and the negotiations preceding them. By any form of response you accept the applicability of the General Terms and Conditions of Heinhuis and you declare that you have taken note of these General Terms and Conditions. Our prices are export netto prices.