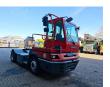

# Terberg 4x2

## Description

Terberg YT 182.

Year: 2014. Hours: 38.930. Weight: 8260 kg. G.V.W: 38.000 kg. G.C.W: 70.000 kg. Axle load: 1: 11.000 kg. 2: 30.000 kg. Turntable load: 27.000 kg. Allison automatic gearbox. Radio CD. 40 KMH. Air suspended rear axle. Tyres: 315/60R22,5 70%.

German Machine with German street registration papers!

ID NR: 428.

The General Terms and Conditions of Heinhuis are applicable to all adverts, offers and quotations by Heinhuis, all agreements entered into by Heinhuis and the negotiations preceding them. By any form of response you accept the applicability of the General Terms and Conditions of Heinhuis and you declare that you have taken note of these General Terms and Conditions. Our prices are export netto prices.