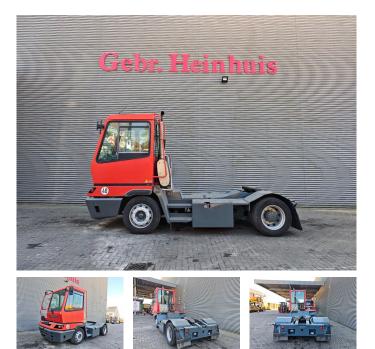

# Terberg 4x2

## Description

Terberg YT 182.

Year: 2014. Hours: 38.930. Weight: 8260 kg. G.V.W: 38.000 kg. G.C.W: 70.000 kg. Axle load: 1: 11.000 kg. 2: 30.000 kg. Turntable load: 27.000 kg. Allison automatic gearbox. Radio CD. 40 KMH. Air suspended rear axle. Tyres: 315/60R22,5 70%.

German Machine with German street registration papers!

ID NR: 428.

The General Terms and Conditions of Heinhuis are applicable to all adverts, offers and quotations by Heinhuis, all agreements entered into by Heinhuis and the negotiations preceding them. By any form of response you accept the applicability of the General Terms and Conditions of Heinhuis and you declare that you have taken note of these General Terms and Conditions. Our prices are export netto prices.