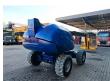

## **Haulotte H16TPX**

## **Description**

Haulotte H16TPX.

Year: 2016. Hours: 1760. Weight: 6800 kg. CE Machine. 31.2 KW / 42 HP.

Deutz D2011 L03 engine.

Max capacity basket: 230 kg / 2 persons + 70 kg.

Max lateral force: 400 N. Max wind speed: 12,5 m/s.

5 degree / 50%.

Non marking tyres: 14-17.5 80%.

Rotated basket.

Diesel.

German Machine!

ID NR: 272.

The General Terms and Conditions of Heinhuis are applicable to all adverts, offers and quotations by Heinhuis, all agreements entered into by Heinhuis and the negotiations preceding them. By any form of response you accept the applicability of the General Terms and Conditions of Heinhuis and you declare that you have taken note of these General Terms and Conditions. Our prices are export netto prices.