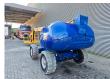

## **Haulotte H16TPX**

## **Description**

Haulotte H16TPX.

Year: 2016. Hours: 1760. Weight: 6800 kg. CE Machine. 31.2 KW / 42 HP.

Deutz D2011 L03 engine.

Max capacity basket: 230 kg / 2 persons + 70 kg.

Max lateral force: 400 N. Max wind speed: 12,5 m/s.

5 degree / 50%.

Non marking tyres: 14-17.5 80%.

Rotated basket.

Diesel.

German Machine!

ID NR: 272.

The General Terms and Conditions of Heinhuis are applicable to all adverts, offers and quotations by Heinhuis, all agreements entered into by Heinhuis and the negotiations preceding them. By any form of response you accept the applicability of the General Terms and Conditions of Heinhuis and you declare that you have taken note of these General Terms and Conditions. Our prices are export netto prices.