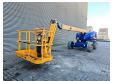

## **Haulotte H16TPX**

## **Description**

Haulotte H16TPX.

Year: 2016. Hours: 1760. Weight: 6800 kg. CE Machine. 31.2 KW / 42 HP.

Deutz D2011 L03 engine.

Max capacity basket: 230 kg / 2 persons + 70 kg.

Max lateral force: 400 N. Max wind speed: 12,5 m/s.

5 degree / 50%.

Non marking tyres: 14-17.5 80%.

Rotated basket.

Diesel.

German Machine!

ID NR: 272.

The General Terms and Conditions of Heinhuis are applicable to all adverts, offers and quotations by Heinhuis, all agreements entered into by Heinhuis and the negotiations preceding them. By any form of response you accept the applicability of the General Terms and Conditions of Heinhuis and you declare that you have taken note of these General Terms and Conditions. Our prices are export netto prices.