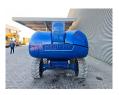

## **Haulotte H16TPX**

## **Description**

Haulotte H16TPX.

Year: 2016. Hours: 1760. Weight: 6800 kg. CE Machine. 31.2 KW / 42 HP.

Deutz D2011 L03 engine.

Max capacity basket: 230 kg / 2 persons + 70 kg.

Max lateral force: 400 N. Max wind speed: 12,5 m/s.

5 degree / 50%.

Non marking tyres: 14-17.5 80%.

Rotated basket.

Diesel.

German Machine!

ID NR: 272.

The General Terms and Conditions of Heinhuis are applicable to all adverts, offers and quotations by Heinhuis, all agreements entered into by Heinhuis and the negotiations preceding them. By any form of response you accept the applicability of the General Terms and Conditions of Heinhuis and you declare that you have taken note of these General Terms and Conditions. Our prices are export netto prices.