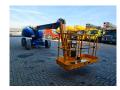

## **Haulotte H16TPX**

## **Description**

Haulotte H16TPX.

Year: 2016. Hours: 1760. Weight: 6800 kg. CE Machine. 31.2 KW / 42 HP.

Deutz D2011 L03 engine.

Max capacity basket: 230 kg / 2 persons + 70 kg.

Max lateral force: 400 N. Max wind speed: 12,5 m/s.

5 degree / 50%.

Non marking tyres: 14-17.5 80%.

Rotated basket.

Diesel.

German Machine!

ID NR: 272.

The General Terms and Conditions of Heinhuis are applicable to all adverts, offers and quotations by Heinhuis, all agreements entered into by Heinhuis and the negotiations preceding them. By any form of response you accept the applicability of the General Terms and Conditions of Heinhuis and you declare that you have taken note of these General Terms and Conditions. Our prices are export netto prices.