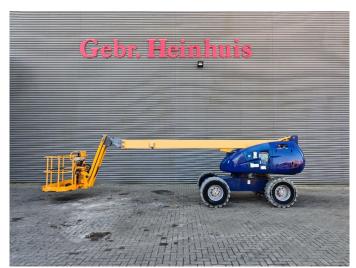

## **Haulotte H16TPX**

## **Description**

Haulotte H16TPX.

Year: 2016. Hours: 1760. Weight: 6800 kg. CE Machine. 31.2 KW / 42 HP.

Deutz D2011 L03 engine.

Max capacity basket: 230 kg / 2 persons + 70 kg.

Max lateral force: 400 N. Max wind speed: 12,5 m/s.

5 degree / 50%.

Non marking tyres: 14-17.5 80%.

Rotated basket.

Diesel.

German Machine!

ID NR: 272.

The General Terms and Conditions of Heinhuis are applicable to all adverts, offers and quotations by Heinhuis, all agreements entered into by Heinhuis and the negotiations preceding them. By any form of response you accept the applicability of the General Terms and Conditions of Heinhuis and you declare that you have taken note of these General Terms and Conditions. Our prices are export netto prices.