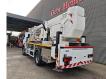

## Mercedes-Benz 4x2 Bronto Skylift S32XDT

## Description

Mercedes benz Axor 1833 4x2.

Year: 2010. Milage: 175.518 km. Manual gearbox 8 gears. Weight: 17.300 kg. Max weight: 18.000 kg. Axle load: 1: 7500 kg. 2: 13.000 kg. Engine brake. Airconditioning. Steelsuspension. Camera. Radio CD. Euro 5 Ad Blue. Toolboxes. Tyres: 1: 385/55R22,5 70%. 2: 315/70R22,5 70%. Bronto Skylift S32XDT. Year: 2010. Hours: 9285. Hours RPM: 2181. Max capacity basket: 600 kg / 7 persons + 40 kg. Max wind speed: 12,5 m/s. Max permitted tilt: 0.5 degree. Max lateral force: 400 N. Widened basket. Rotated basket. Electrical function in basket. Air in basket. 4 point outriggers. Max working height: 32 meter. Max outreach: 26 meter.