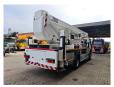

## Mercedes-Benz 4x2 Bronto Skylift S32XDT

## Description

Mercedes benz Axor 1833 4x2.

Year: 2010. Milage: 175.518 km. Manual gearbox 8 gears. Weight: 17.300 kg. Max weight: 18.000 kg. Axle load: 1: 7500 kg. 2: 13.000 kg. Engine brake. Airconditioning. Steelsuspension. Camera. Radio CD. Euro 5 Ad Blue. Toolboxes. Tyres: 1: 385/55R22,5 70%. 2: 315/70R22,5 70%. Bronto Skylift S32XDT. Year: 2010. Hours: 9285. Hours RPM: 2181. Max capacity basket: 600 kg / 7 persons + 40 kg. Max wind speed: 12,5 m/s. Max permitted tilt: 0.5 degree. Max lateral force: 400 N. Widened basket. Rotated basket. Electrical function in basket. Air in basket. 4 point outriggers. Max working height: 32 meter. Max outreach: 26 meter.