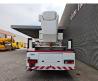

## Mercedes-Benz 4x2 Bronto Skylift S32XDT

## Description

Mercedes benz Axor 1833 4x2.

Year: 2010. Milage: 175.518 km. Manual gearbox 8 gears. Weight: 17.300 kg. Max weight: 18.000 kg. Axle load: 1: 7500 kg. 2: 13.000 kg. Engine brake. Airconditioning. Steelsuspension. Camera. Radio CD. Euro 5 Ad Blue. Toolboxes. Tyres: 1: 385/55R22,5 70%. 2: 315/70R22,5 70%. Bronto Skylift S32XDT. Year: 2010. Hours: 9285. Hours RPM: 2181. Max capacity basket: 600 kg / 7 persons + 40 kg. Max wind speed: 12,5 m/s. Max permitted tilt: 0.5 degree. Max lateral force: 400 N. Widened basket. Rotated basket. Electrical function in basket. Air in basket. 4 point outriggers. Max working height: 32 meter. Max outreach: 26 meter.