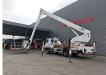

## Mercedes-Benz 4x2 Bronto Skylift S32XDT

## Description

Mercedes benz Axor 1833 4x2.

Year: 2010. Milage: 175.518 km. Manual gearbox 8 gears. Weight: 17.300 kg. Max weight: 18.000 kg. Axle load: 1: 7500 kg. 2: 13.000 kg. Engine brake. Airconditioning. Steelsuspension. Camera. Radio CD. Euro 5 Ad Blue. Toolboxes. Tyres: 1: 385/55R22,5 70%. 2: 315/70R22,5 70%. Bronto Skylift S32XDT. Year: 2010. Hours: 9285. Hours RPM: 2181. Max capacity basket: 600 kg / 7 persons + 40 kg. Max wind speed: 12,5 m/s. Max permitted tilt: 0.5 degree. Max lateral force: 400 N. Widened basket. Rotated basket. Electrical function in basket. Air in basket. 4 point outriggers. Max working height: 32 meter. Max outreach: 26 meter.