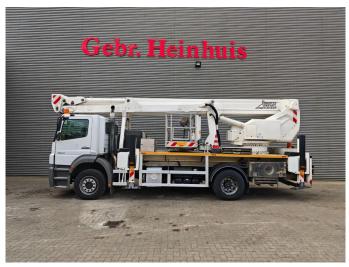

## Mercedes-Benz 4x2 Bronto Skylift S32XDT

## Description

Mercedes benz Axor 1833 4x2.

Year: 2010. Milage: 175.518 km. Manual gearbox 8 gears. Weight: 17.300 kg. Max weight: 18.000 kg. Axle load: 1: 7500 kg. 2: 13.000 kg. Engine brake. Airconditioning. Steelsuspension. Camera. Radio CD. Euro 5 Ad Blue. Toolboxes. Tyres: 1: 385/55R22,5 70%. 2: 315/70R22,5 70%. Bronto Skylift S32XDT. Year: 2010. Hours: 9285. Hours RPM: 2181. Max capacity basket: 600 kg / 7 persons + 40 kg. Max wind speed: 12,5 m/s. Max permitted tilt: 0.5 degree. Max lateral force: 400 N. Widened basket. Rotated basket. Electrical function in basket. Air in basket. 4 point outriggers. Max working height: 32 meter. Max outreach: 26 meter.