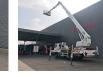

## Mercedes-Benz 4x2 Bronto Skylift S32XDT

## Description

Mercedes benz Axor 1833 4x2.

Year: 2010. Milage: 175.518 km. Manual gearbox 8 gears. Weight: 17.300 kg. Max weight: 18.000 kg. Axle load: 1: 7500 kg. 2: 13.000 kg. Engine brake. Airconditioning. Steelsuspension. Camera. Radio CD. Euro 5 Ad Blue. Toolboxes. Tyres: 1: 385/55R22,5 70%. 2: 315/70R22,5 70%. Bronto Skylift S32XDT. Year: 2010. Hours: 9285. Hours RPM: 2181. Max capacity basket: 600 kg / 7 persons + 40 kg. Max wind speed: 12,5 m/s. Max permitted tilt: 0.5 degree. Max lateral force: 400 N. Widened basket. Rotated basket. Electrical function in basket. Air in basket. 4 point outriggers. Max working height: 32 meter. Max outreach: 26 meter.