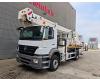

## Mercedes-Benz 4x2 Bronto Skylift S32XDT

## Description

Mercedes benz Axor 1833 4x2.

Year: 2010. Milage: 175.518 km. Manual gearbox 8 gears. Weight: 17.300 kg. Max weight: 18.000 kg. Axle load: 1: 7500 kg. 2: 13.000 kg. Engine brake. Airconditioning. Steelsuspension. Camera. Radio CD. Euro 5 Ad Blue. Toolboxes. Tyres: 1: 385/55R22,5 70%. 2: 315/70R22,5 70%. Bronto Skylift S32XDT. Year: 2010. Hours: 9285. Hours RPM: 2181. Max capacity basket: 600 kg / 7 persons + 40 kg. Max wind speed: 12,5 m/s. Max permitted tilt: 0.5 degree. Max lateral force: 400 N. Widened basket. Rotated basket. Electrical function in basket. Air in basket. 4 point outriggers. Max working height: 32 meter. Max outreach: 26 meter.