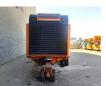

# Doppstadt AK 510 Bio-Power

### Description

Doppstadt AK 510 Bio-Power.

Year: 2015. Hours: 4079. Max weight: 19.000 kg. CE machine. 9 tons SAF axles. Moover. Radio Remote Control. Convenyor. Tyres: 385/65R22,5 70%.

ID NR: 361.

The General Terms and Conditions of Heinhuis are applicable to all adverts, offers and quotations by Heinhuis, all agreements entered into by Heinhuis and the negotiations preceding them. By any form of response you accept the applicability of the General Terms and Conditions of Heinhuis and you declare that you have taken note of these General Terms and Conditions. Our prices are export netto prices.