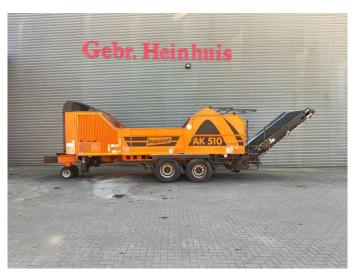

# Doppstadt AK 510 Bio-Power

### Description

Doppstadt AK 510 Bio-Power.

Year: 2015. Hours: 4079. Max weight: 19.000 kg. CE machine. 9 tons SAF axles. Moover. Radio Remote Control. Convenyor. Tyres: 385/65R22,5 70%.

ID NR: 361.

The General Terms and Conditions of Heinhuis are applicable to all adverts, offers and quotations by Heinhuis, all agreements entered into by Heinhuis and the negotiations preceding them. By any form of response you accept the applicability of the General Terms and Conditions of Heinhuis and you declare that you have taken note of these General Terms and Conditions. Our prices are export netto prices.