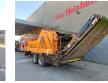

# Doppstadt AK 510 Bio-Power

### Description

Doppstadt AK 510 Bio-Power.

Year: 2015. Hours: 4079. Max weight: 19.000 kg. CE machine. 9 tons SAF axles. Moover. Radio Remote Control. Convenyor. Tyres: 385/65R22,5 70%.

ID NR: 361.

The General Terms and Conditions of Heinhuis are applicable to all adverts, offers and quotations by Heinhuis, all agreements entered into by Heinhuis and the negotiations preceding them. By any form of response you accept the applicability of the General Terms and Conditions of Heinhuis and you declare that you have taken note of these General Terms and Conditions. Our prices are export netto prices.