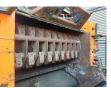

# Doppstadt AK 510 Bio-Power

### Description

Doppstadt AK 510 Bio-Power.

Year: 2015. Hours: 4079. Max weight: 19.000 kg. CE machine. 9 tons SAF axles. Moover. Radio Remote Control. Convenyor. Tyres: 385/65R22,5 70%.

ID NR: 361.

The General Terms and Conditions of Heinhuis are applicable to all adverts, offers and quotations by Heinhuis, all agreements entered into by Heinhuis and the negotiations preceding them. By any form of response you accept the applicability of the General Terms and Conditions of Heinhuis and you declare that you have taken note of these General Terms and Conditions. Our prices are export netto prices.