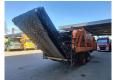

# Doppstadt AK 510 Bio-Power

### Description

Doppstadt AK 510 Bio-Power.

Year: 2015. Hours: 4079. Max weight: 19.000 kg. CE machine. 9 tons SAF axles. Moover. Radio Remote Control. Convenyor. Tyres: 385/65R22,5 70%.

ID NR: 361.

The General Terms and Conditions of Heinhuis are applicable to all adverts, offers and quotations by Heinhuis, all agreements entered into by Heinhuis and the negotiations preceding them. By any form of response you accept the applicability of the General Terms and Conditions of Heinhuis and you declare that you have taken note of these General Terms and Conditions. Our prices are export netto prices.