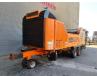

# Doppstadt AK 510 Bio-Power

### Description

Doppstadt AK 510 Bio-Power.

Year: 2015. Hours: 4079. Max weight: 19.000 kg. CE machine. 9 tons SAF axles. Moover. Radio Remote Control. Convenyor. Tyres: 385/65R22,5 70%.

ID NR: 361.

The General Terms and Conditions of Heinhuis are applicable to all adverts, offers and quotations by Heinhuis, all agreements entered into by Heinhuis and the negotiations preceding them. By any form of response you accept the applicability of the General Terms and Conditions of Heinhuis and you declare that you have taken note of these General Terms and Conditions. Our prices are export netto prices.