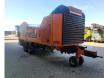

# Doppstadt AK 510 Bio-Power

### Description

Doppstadt AK 510 Bio-Power.

Year: 2015. Hours: 4079. Max weight: 19.000 kg. CE machine. 9 tons SAF axles. Moover. Radio Remote Control. Convenyor. Tyres: 385/65R22,5 70%.

ID NR: 361.

The General Terms and Conditions of Heinhuis are applicable to all adverts, offers and quotations by Heinhuis, all agreements entered into by Heinhuis and the negotiations preceding them. By any form of response you accept the applicability of the General Terms and Conditions of Heinhuis and you declare that you have taken note of these General Terms and Conditions. Our prices are export netto prices.