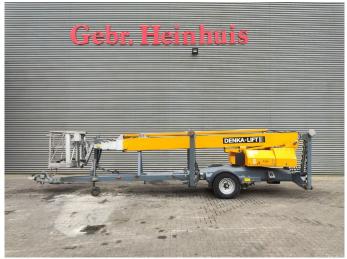

## Denkalift DL 30 Full Electric!

## **Description**

Denkalift DL 30.

Year: 2005. Hours: 813. Weight: 3500 kg. CE Machine.

Max capacity basket: 200 kg / 2 persons + 40 kg.

Max lateral force: 400 N.
Max permitted tilt: 0.5 degree.
Max wind speed: 12,5 m/s.
Max working height: 30 meter.
Max outreach: 9.5 meter.

Moover.

4 point outriggers. Rotrated basket.

Electrical function in basket.

Full electric.

Tyres: 235/75R17,5 80%.

ID NR: 353.

The General Terms and Conditions of Heinhuis are applicable to all adverts, offers and quotations by Heinhuis, all agreements entered into by Heinhuis and the negotiations preceding them. By any form of response you accept the applicability of the General Terms and Conditions of Heinhuis and you declare that you have taken note of these General Terms and Conditions. Our prices are export netto prices.