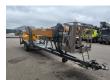

## Denkalift DL 30 Full Electric!

## **Description**

Denkalift DL 30.

Year: 2005. Hours: 813. Weight: 3500 kg. CE Machine.

Max capacity basket: 200 kg / 2 persons + 40 kg.

Max lateral force: 400 N.
Max permitted tilt: 0.5 degree.
Max wind speed: 12,5 m/s.
Max working height: 30 meter.
Max outreach: 9.5 meter.

Moover.

4 point outriggers. Rotrated basket.

Electrical function in basket.

Full electric.

Tyres: 235/75R17,5 80%.

ID NR: 353.

The General Terms and Conditions of Heinhuis are applicable to all adverts, offers and quotations by Heinhuis, all agreements entered into by Heinhuis and the negotiations preceding them. By any form of response you accept the applicability of the General Terms and Conditions of Heinhuis and you declare that you have taken note of these General Terms and Conditions. Our prices are export netto prices.