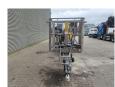

## Denkalift DL 30 Full Electric!

## **Description**

Denkalift DL 30.

Year: 2005. Hours: 813. Weight: 3500 kg. CE Machine.

Max capacity basket: 200 kg / 2 persons + 40 kg.

Max lateral force: 400 N.
Max permitted tilt: 0.5 degree.
Max wind speed: 12,5 m/s.
Max working height: 30 meter.
Max outreach: 9.5 meter.

Moover.

4 point outriggers. Rotrated basket.

Electrical function in basket.

Full electric.

Tyres: 235/75R17,5 80%.

ID NR: 353.

The General Terms and Conditions of Heinhuis are applicable to all adverts, offers and quotations by Heinhuis, all agreements entered into by Heinhuis and the negotiations preceding them. By any form of response you accept the applicability of the General Terms and Conditions of Heinhuis and you declare that you have taken note of these General Terms and Conditions. Our prices are export netto prices.