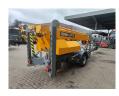

## Denkalift DL 30 Full Electric!

## **Description**

Denkalift DL 30.

Year: 2005. Hours: 813. Weight: 3500 kg. CE Machine.

Max capacity basket: 200 kg / 2 persons + 40 kg.

Max lateral force: 400 N.
Max permitted tilt: 0.5 degree.
Max wind speed: 12,5 m/s.
Max working height: 30 meter.
Max outreach: 9.5 meter.

Moover.

4 point outriggers. Rotrated basket.

Electrical function in basket.

Full electric.

Tyres: 235/75R17,5 80%.

ID NR: 353.

The General Terms and Conditions of Heinhuis are applicable to all adverts, offers and quotations by Heinhuis, all agreements entered into by Heinhuis and the negotiations preceding them. By any form of response you accept the applicability of the General Terms and Conditions of Heinhuis and you declare that you have taken note of these General Terms and Conditions. Our prices are export netto prices.