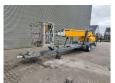

## Denkalift DL 30 Full Electric!

## **Description**

Denkalift DL 30.

Year: 2005. Hours: 813. Weight: 3500 kg. CE Machine.

Max capacity basket: 200 kg / 2 persons + 40 kg.

Max lateral force: 400 N.
Max permitted tilt: 0.5 degree.
Max wind speed: 12,5 m/s.
Max working height: 30 meter.
Max outreach: 9.5 meter.

Moover.

4 point outriggers. Rotrated basket.

Electrical function in basket.

Full electric.

Tyres: 235/75R17,5 80%.

ID NR: 353.

The General Terms and Conditions of Heinhuis are applicable to all adverts, offers and quotations by Heinhuis, all agreements entered into by Heinhuis and the negotiations preceding them. By any form of response you accept the applicability of the General Terms and Conditions of Heinhuis and you declare that you have taken note of these General Terms and Conditions. Our prices are export netto prices.