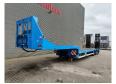

## **Description**

Zanner SLT 42.

Year: 2011. 10 tons SAF axles. Weight: 12.700 kg. Load capacity: 32.300 kg. Max weight: 45.000 kg.

Kingpin load: 15.000 kg. Winch. Toolboxes. Sparetyre. Slitted floor.

 $\label{eq:hydraulic} \mbox{Hydraulic from trailer works on NATO + hydraulic from a truck.}$ 

Powersteering (2nd and 3th axles steering axles).

2 point hydraulic outriggers on the back.

Central greasing system.

2 way hydraulic ramps: - lenght: 2850 + 1950 mm.

hydraulic from left to right.

Hydraulic bridge from floor to neck:

- lenght: 3000 mm. Dimmensions:

Neck:

L: 4400 mm. W: 2550 mm. H: 1450 mm.

Kingpin height: 1250 mm.

Floor:

L: 9500 mm. W: 2550 mm. H: 950 mm.

Tyres: 245/70R17,5 50%.

ID NR: 133.