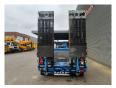

## **Description**

Zanner SLT 42.

Year: 2011. 10 tons SAF axles. Weight: 12.700 kg. Load capacity: 32.300 kg. Max weight: 45.000 kg.

Kingpin load: 15.000 kg. Winch. Toolboxes. Sparetyre. Slitted floor.

 $\label{eq:hydraulic} \mbox{Hydraulic from trailer works on NATO + hydraulic from a truck.}$ 

Powersteering (2nd and 3th axles steering axles).

2 point hydraulic outriggers on the back.

Central greasing system.

2 way hydraulic ramps: - lenght: 2850 + 1950 mm.

hydraulic from left to right.

Hydraulic bridge from floor to neck:

- lenght: 3000 mm. Dimmensions:

Neck:

L: 4400 mm. W: 2550 mm. H: 1450 mm.

Kingpin height: 1250 mm.

Floor:

L: 9500 mm. W: 2550 mm. H: 950 mm.

Tyres: 245/70R17,5 50%.

ID NR: 133.