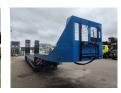

## **Description**

Zanner SLT 42.

Year: 2011. 10 tons SAF axles. Weight: 12.700 kg. Load capacity: 32.300 kg. Max weight: 45.000 kg.

Kingpin load: 15.000 kg. Winch. Toolboxes. Sparetyre. Slitted floor.

 $\label{eq:hydraulic} \mbox{Hydraulic from trailer works on NATO + hydraulic from a truck.}$ 

Powersteering (2nd and 3th axles steering axles).

2 point hydraulic outriggers on the back.

Central greasing system.

2 way hydraulic ramps: - lenght: 2850 + 1950 mm.

hydraulic from left to right.

Hydraulic bridge from floor to neck:

- lenght: 3000 mm. Dimmensions:

Neck:

L: 4400 mm. W: 2550 mm. H: 1450 mm.

Kingpin height: 1250 mm.

Floor:

L: 9500 mm. W: 2550 mm. H: 950 mm.

Tyres: 245/70R17,5 50%.

ID NR: 133.