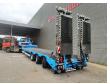

## **Description**

Zanner SLT 42.

Year: 2011. 10 tons SAF axles. Weight: 12.700 kg. Load capacity: 32.300 kg. Max weight: 45.000 kg.

Kingpin load: 15.000 kg. Winch. Toolboxes. Sparetyre. Slitted floor.

 $\label{eq:hydraulic} \mbox{Hydraulic from trailer works on NATO + hydraulic from a truck.}$ 

Powersteering (2nd and 3th axles steering axles).

2 point hydraulic outriggers on the back.

Central greasing system.

2 way hydraulic ramps: - lenght: 2850 + 1950 mm.

hydraulic from left to right.

Hydraulic bridge from floor to neck:

- lenght: 3000 mm. Dimmensions:

Neck:

L: 4400 mm. W: 2550 mm. H: 1450 mm.

Kingpin height: 1250 mm.

Floor:

L: 9500 mm. W: 2550 mm. H: 950 mm.

Tyres: 245/70R17,5 50%.

ID NR: 133.