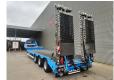

## **Description**

Zanner SLT 42.

Year: 2011. 10 tons SAF axles. Weight: 12.700 kg. Load capacity: 32.300 kg. Max weight: 45.000 kg.

Kingpin load: 15.000 kg. Winch. Toolboxes. Sparetyre. Slitted floor.

 $\label{eq:hydraulic} \mbox{Hydraulic from trailer works on NATO + hydraulic from a truck.}$ 

Powersteering (2nd and 3th axles steering axles).

2 point hydraulic outriggers on the back.

Central greasing system.

2 way hydraulic ramps: - lenght: 2850 + 1950 mm.

hydraulic from left to right.

Hydraulic bridge from floor to neck:

- lenght: 3000 mm. Dimmensions:

Neck:

L: 4400 mm. W: 2550 mm. H: 1450 mm.

Kingpin height: 1250 mm.

Floor:

L: 9500 mm. W: 2550 mm. H: 950 mm.

Tyres: 245/70R17,5 50%.

ID NR: 133.