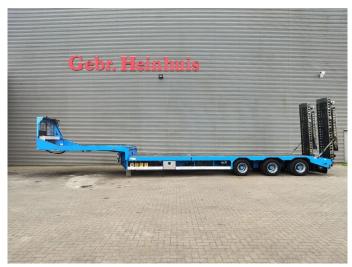

## **Description**

Zanner SLT 42.

Year: 2011. 10 tons SAF axles. Weight: 12.700 kg. Load capacity: 32.300 kg. Max weight: 45.000 kg.

Kingpin load: 15.000 kg. Winch. Toolboxes. Sparetyre. Slitted floor.

 $\label{eq:hydraulic} \mbox{Hydraulic from trailer works on NATO + hydraulic from a truck.}$ 

Powersteering (2nd and 3th axles steering axles).

2 point hydraulic outriggers on the back.

Central greasing system.

2 way hydraulic ramps: - lenght: 2850 + 1950 mm.

hydraulic from left to right.

Hydraulic bridge from floor to neck:

- lenght: 3000 mm. Dimmensions:

Neck:

L: 4400 mm. W: 2550 mm. H: 1450 mm.

Kingpin height: 1250 mm.

Floor:

L: 9500 mm. W: 2550 mm. H: 950 mm.

Tyres: 245/70R17,5 50%.

ID NR: 133.