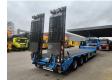

## **Description**

Zanner SLT 42.

Year: 2011. 10 tons SAF axles. Weight: 12.700 kg. Load capacity: 32.300 kg. Max weight: 45.000 kg.

Kingpin load: 15.000 kg. Winch. Toolboxes. Sparetyre. Slitted floor.

 $\label{eq:hydraulic} \mbox{Hydraulic from trailer works on NATO + hydraulic from a truck.}$ 

Powersteering (2nd and 3th axles steering axles).

2 point hydraulic outriggers on the back.

Central greasing system.

2 way hydraulic ramps: - lenght: 2850 + 1950 mm.

hydraulic from left to right.

Hydraulic bridge from floor to neck:

- lenght: 3000 mm. Dimmensions:

Neck:

L: 4400 mm. W: 2550 mm. H: 1450 mm.

Kingpin height: 1250 mm.

Floor:

L: 9500 mm. W: 2550 mm. H: 950 mm.

Tyres: 245/70R17,5 50%.

ID NR: 133.