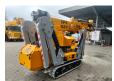

## Jekko SPX 527 CDH

## **Description**

Jekko SPX 527 CDH.

Year: 2014. Hours:

- Engine: 1914. - Electric: 794. Total: 5470. Weight: 3600 kg. CE Machine.

16 KW Diesel engine.
Diesel + Electric.
3 tons hookblock.
4 point outriggers.
Non marking tracks.
Radio Remote Control.

2 x Jip:

- Jip 600.2H weight: 220 kg.- Jip 800G weight: 50 kg.

ID NR: 300.

The General Terms and Conditions of Heinhuis are applicable to all adverts, offers and quotations by Heinhuis, all agreements entered into by Heinhuis and the negotiations preceding them. By any form of response you accept the applicability of the General Terms and Conditions of Heinhuis and you declare that you have taken note of these General Terms and Conditions. Our prices are export netto prices.