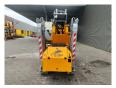

## Jekko SPX 527 CDH

## **Description**

Jekko SPX 527 CDH.

Year: 2014. Hours:

- Engine: 1914. - Electric: 794. Total: 5470. Weight: 3600 kg. CE Machine.

16 KW Diesel engine.
Diesel + Electric.
3 tons hookblock.
4 point outriggers.
Non marking tracks.
Radio Remote Control.

2 x Jip:

- Jip 600.2H weight: 220 kg.- Jip 800G weight: 50 kg.

ID NR: 300.

The General Terms and Conditions of Heinhuis are applicable to all adverts, offers and quotations by Heinhuis, all agreements entered into by Heinhuis and the negotiations preceding them. By any form of response you accept the applicability of the General Terms and Conditions of Heinhuis and you declare that you have taken note of these General Terms and Conditions. Our prices are export netto prices.