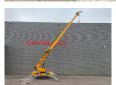

## Jekko SPX 527 CDH

## **Description**

Jekko SPX 527 CDH.

Year: 2014. Hours:

- Engine: 1914. - Electric: 794. Total: 5470. Weight: 3600 kg. CE Machine.

16 KW Diesel engine.
Diesel + Electric.
3 tons hookblock.
4 point outriggers.
Non marking tracks.
Radio Remote Control.

2 x Jip:

- Jip 600.2H weight: 220 kg.- Jip 800G weight: 50 kg.

ID NR: 300.

The General Terms and Conditions of Heinhuis are applicable to all adverts, offers and quotations by Heinhuis, all agreements entered into by Heinhuis and the negotiations preceding them. By any form of response you accept the applicability of the General Terms and Conditions of Heinhuis and you declare that you have taken note of these General Terms and Conditions. Our prices are export netto prices.