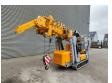

## Jekko SPX 527 CDH

## **Description**

Jekko SPX 527 CDH.

Year: 2014. Hours:

- Engine: 1914. - Electric: 794. Total: 5470. Weight: 3600 kg. CE Machine.

16 KW Diesel engine.
Diesel + Electric.
3 tons hookblock.
4 point outriggers.
Non marking tracks.
Radio Remote Control.

2 x Jip:

- Jip 600.2H weight: 220 kg.- Jip 800G weight: 50 kg.

ID NR: 300.

The General Terms and Conditions of Heinhuis are applicable to all adverts, offers and quotations by Heinhuis, all agreements entered into by Heinhuis and the negotiations preceding them. By any form of response you accept the applicability of the General Terms and Conditions of Heinhuis and you declare that you have taken note of these General Terms and Conditions. Our prices are export netto prices.