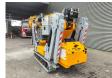

## Jekko SPX 527 CDH

## **Description**

Jekko SPX 527 CDH.

Year: 2014. Hours:

- Engine: 1914. - Electric: 794. Total: 5470. Weight: 3600 kg. CE Machine.

16 KW Diesel engine.
Diesel + Electric.
3 tons hookblock.
4 point outriggers.
Non marking tracks.
Radio Remote Control.

2 x Jip:

- Jip 600.2H weight: 220 kg.- Jip 800G weight: 50 kg.

ID NR: 300.

The General Terms and Conditions of Heinhuis are applicable to all adverts, offers and quotations by Heinhuis, all agreements entered into by Heinhuis and the negotiations preceding them. By any form of response you accept the applicability of the General Terms and Conditions of Heinhuis and you declare that you have taken note of these General Terms and Conditions. Our prices are export netto prices.