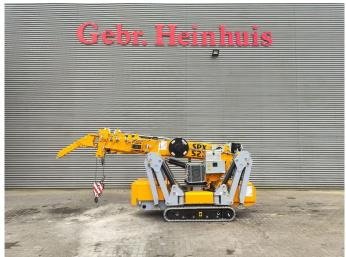

## Jekko SPX 527 CDH

## **Description**

Jekko SPX 527 CDH.

Year: 2014. Hours:

- Engine: 1914. - Electric: 794. Total: 5470. Weight: 3600 kg. CE Machine.

16 KW Diesel engine.
Diesel + Electric.
3 tons hookblock.
4 point outriggers.
Non marking tracks.
Radio Remote Control.

2 x Jip:

- Jip 600.2H weight: 220 kg.- Jip 800G weight: 50 kg.

ID NR: 300.

The General Terms and Conditions of Heinhuis are applicable to all adverts, offers and quotations by Heinhuis, all agreements entered into by Heinhuis and the negotiations preceding them. By any form of response you accept the applicability of the General Terms and Conditions of Heinhuis and you declare that you have taken note of these General Terms and Conditions. Our prices are export netto prices.