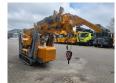

## Jekko SPX 527 CDH

## **Description**

Jekko SPX 527 CDH.

Year: 2014. Hours:

- Engine: 1914. - Electric: 794. Total: 5470. Weight: 3600 kg. CE Machine.

16 KW Diesel engine.
Diesel + Electric.
3 tons hookblock.
4 point outriggers.
Non marking tracks.
Radio Remote Control.

2 x Jip:

- Jip 600.2H weight: 220 kg.- Jip 800G weight: 50 kg.

ID NR: 300.

The General Terms and Conditions of Heinhuis are applicable to all adverts, offers and quotations by Heinhuis, all agreements entered into by Heinhuis and the negotiations preceding them. By any form of response you accept the applicability of the General Terms and Conditions of Heinhuis and you declare that you have taken note of these General Terms and Conditions. Our prices are export netto prices.