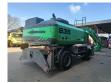

# Sennebogen 835M

## Description

Sennebogen 835M.

Year: 2003. Hours: 6939. Max weight: 40.000 kg. CE Machine. 200 KW Deutz engine. 4 point outriggers. 3th and 4th hydr. function. Hydr. elevating cabin. Airconditioning. Central greasing system. Bananaboom: Boom: Stick: Tyres: 12.00-20 80%.

German Machine!

ID NR: 71.

The General Terms and Conditions of Heinhuis are applicable to all adverts, offers and quotations by Heinhuis, all agreements entered into by Heinhuis and the negotiations preceding them. By any form of response you accept the applicability of the General Terms and Conditions of Heinhuis and you declare that you have taken note of these General Terms and Conditions. Our prices are export netto prices.