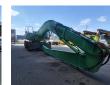

# Sennebogen 835M

## Description

Sennebogen 835M.

Year: 2003. Hours: 6939. Max weight: 40.000 kg. CE Machine. 200 KW Deutz engine. 4 point outriggers. 3th and 4th hydr. function. Hydr. elevating cabin. Airconditioning. Central greasing system. Bananaboom: Boom: Stick: Tyres: 12.00-20 80%.

German Machine!

ID NR: 71.

The General Terms and Conditions of Heinhuis are applicable to all adverts, offers and quotations by Heinhuis, all agreements entered into by Heinhuis and the negotiations preceding them. By any form of response you accept the applicability of the General Terms and Conditions of Heinhuis and you declare that you have taken note of these General Terms and Conditions. Our prices are export netto prices.