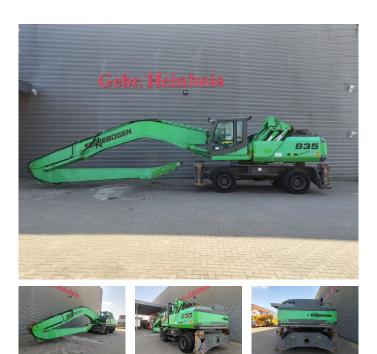

# Sennebogen 835M

## Description

Sennebogen 835M.

Year: 2003. Hours: 6939. Max weight: 40.000 kg. CE Machine. 200 KW Deutz engine. 4 point outriggers. 3th and 4th hydr. function. Hydr. elevating cabin. Airconditioning. Central greasing system. Bananaboom: Boom: Stick: Tyres: 12.00-20 80%.

German Machine!

ID NR: 71.

The General Terms and Conditions of Heinhuis are applicable to all adverts, offers and quotations by Heinhuis, all agreements entered into by Heinhuis and the negotiations preceding them. By any form of response you accept the applicability of the General Terms and Conditions of Heinhuis and you declare that you have taken note of these General Terms and Conditions. Our prices are export netto prices.