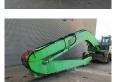

# Sennebogen 835M

## Description

Sennebogen 835M.

Year: 2003. Hours: 6939. Max weight: 40.000 kg. CE Machine. 200 KW Deutz engine. 4 point outriggers. 3th and 4th hydr. function. Hydr. elevating cabin. Airconditioning. Central greasing system. Bananaboom: Boom: Stick: Tyres: 12.00-20 80%.

German Machine!

ID NR: 71.

The General Terms and Conditions of Heinhuis are applicable to all adverts, offers and quotations by Heinhuis, all agreements entered into by Heinhuis and the negotiations preceding them. By any form of response you accept the applicability of the General Terms and Conditions of Heinhuis and you declare that you have taken note of these General Terms and Conditions. Our prices are export netto prices.