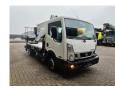

## CTE ZED 20.2 HV Nissan Cabstar 35.12 NT400

## Description

Nissan Cabstar 35.12 NT400.

Year: 2015. Milage: 32.200 km. Manual gearbox 5 gears. Max weight: 3500 kg. Axle load: 1: 1750 kg. 2: 2200 kg. Euro 5. 90 KW / 120 HP. 3 Persons. Electrical operated windows. Radio CD. Tyres: 195/70R15 70%. CTE ZED 20.2 HV. Year: 2015. Hours: 2751. Max capacity basket: 300 kg / 2 persons + 140 kg. Max working height: 20 meter. Max outreach: 8.50 meter. Max lateral force: 400 N. Max wind speed: 12.5 m/s. Max oil presure: 220 bar. Max permitted tilt: 0 degree. 4 point outrigaers. Rotated basket.