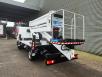

## CTE ZED 20.2 HV Nissan Cabstar 35.12 NT400

## Description

Nissan Cabstar 35.12 NT400.

Year: 2015. Milage: 32.200 km. Manual gearbox 5 gears. Max weight: 3500 kg. Axle load: 1: 1750 kg. 2: 2200 kg. Euro 5. 90 KW / 120 HP. 3 Persons. Electrical operated windows. Radio CD. Tyres: 195/70R15 70%. CTE ZED 20.2 HV. Year: 2015. Hours: 2751. Max capacity basket: 300 kg / 2 persons + 140 kg. Max working height: 20 meter. Max outreach: 8.50 meter. Max lateral force: 400 N. Max wind speed: 12.5 m/s. Max oil presure: 220 bar. Max permitted tilt: 0 degree. 4 point outrigaers. Rotated basket.