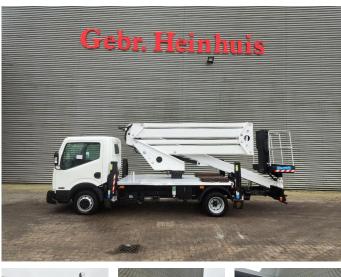

## CTE ZED 20.2 HV Nissan Cabstar 35.12 NT400

## Description

Nissan Cabstar 35.12 NT400.

Year: 2015. Milage: 32.200 km. Manual gearbox 5 gears. Max weight: 3500 kg. Axle load: 1: 1750 kg. 2: 2200 kg. Euro 5. 90 KW / 120 HP. 3 Persons. Electrical operated windows. Radio CD. Tyres: 195/70R15 70%. CTE ZED 20.2 HV. Year: 2015. Hours: 2751. Max capacity basket: 300 kg / 2 persons + 140 kg. Max working height: 20 meter. Max outreach: 8.50 meter. Max lateral force: 400 N. Max wind speed: 12.5 m/s. Max oil presure: 220 bar. Max permitted tilt: 0 degree. 4 point outrigaers. Rotated basket.