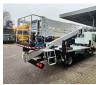

## CTE ZED 20.2 HV Nissan Cabstar 35.12 NT400

## Description

Nissan Cabstar 35.12 NT400.

Year: 2015. Milage: 32.200 km. Manual gearbox 5 gears. Max weight: 3500 kg. Axle load: 1: 1750 kg. 2: 2200 kg. Euro 5. 90 KW / 120 HP. 3 Persons. Electrical operated windows. Radio CD. Tyres: 195/70R15 70%. CTE ZED 20.2 HV. Year: 2015. Hours: 2751. Max capacity basket: 300 kg / 2 persons + 140 kg. Max working height: 20 meter. Max outreach: 8.50 meter. Max lateral force: 400 N. Max wind speed: 12.5 m/s. Max oil presure: 220 bar. Max permitted tilt: 0 degree. 4 point outrigaers. Rotated basket.