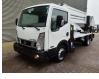

## CTE ZED 20.2 HV Nissan Cabstar 35.12 NT400

## Description

Nissan Cabstar 35.12 NT400.

Year: 2015. Milage: 32.200 km. Manual gearbox 5 gears. Max weight: 3500 kg. Axle load: 1: 1750 kg. 2: 2200 kg. Euro 5. 90 KW / 120 HP. 3 Persons. Electrical operated windows. Radio CD. Tyres: 195/70R15 70%. CTE ZED 20.2 HV. Year: 2015. Hours: 2751. Max capacity basket: 300 kg / 2 persons + 140 kg. Max working height: 20 meter. Max outreach: 8.50 meter. Max lateral force: 400 N. Max wind speed: 12.5 m/s. Max oil presure: 220 bar. Max permitted tilt: 0 degree. 4 point outrigaers. Rotated basket.