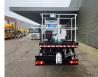

## CTE ZED 20.2 HV Nissan Cabstar 35.12 NT400

## Description

Nissan Cabstar 35.12 NT400.

Year: 2015. Milage: 32.200 km. Manual gearbox 5 gears. Max weight: 3500 kg. Axle load: 1: 1750 kg. 2: 2200 kg. Euro 5. 90 KW / 120 HP. 3 Persons. Electrical operated windows. Radio CD. Tyres: 195/70R15 70%. CTE ZED 20.2 HV. Year: 2015. Hours: 2751. Max capacity basket: 300 kg / 2 persons + 140 kg. Max working height: 20 meter. Max outreach: 8.50 meter. Max lateral force: 400 N. Max wind speed: 12.5 m/s. Max oil presure: 220 bar. Max permitted tilt: 0 degree. 4 point outrigaers. Rotated basket.