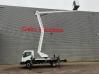

## CTE ZED 20.2 HV Nissan Cabstar 35.12 NT400

## Description

Nissan Cabstar 35.12 NT400.

Year: 2015. Milage: 32.200 km. Manual gearbox 5 gears. Max weight: 3500 kg. Axle load: 1: 1750 kg. 2: 2200 kg. Euro 5. 90 KW / 120 HP. 3 Persons. Electrical operated windows. Radio CD. Tyres: 195/70R15 70%. CTE ZED 20.2 HV. Year: 2015. Hours: 2751. Max capacity basket: 300 kg / 2 persons + 140 kg. Max working height: 20 meter. Max outreach: 8.50 meter. Max lateral force: 400 N. Max wind speed: 12.5 m/s. Max oil presure: 220 bar. Max permitted tilt: 0 degree. 4 point outrigaers. Rotated basket.