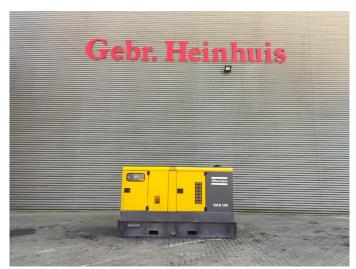

## Atlas-Copco QAS 100

## **Description**

Atlas Copco QAS 100.

Year: 2017.
Hours: 1864.
Weight: 2353 kg.
CE Machine.
100 KVA.
50 Hz.
80 KW.
400 V.
Copphi 0.8.
Perkins 1104D-E44TA engine.

ID NR: 184 S.

The General Terms and Conditions of Heinhuis are applicable to all adverts, offers and quotations by Heinhuis, all agreements entered into by Heinhuis and the negotiations preceding them. By any form of response you accept the applicability of the General Terms and Conditions of Heinhuis and you declare that you have taken note of these General Terms and Conditions. Our prices are export netto prices.