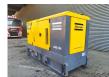

## Atlas-Copco QAS 100

## **Description**

Atlas Copco QAS 100.

Year: 2017.
Hours: 1864.
Weight: 2353 kg.
CE Machine.
100 KVA.
50 Hz.
80 KW.
400 V.
Copphi 0.8.
Perkins 1104D-E44TA engine.

ID NR: 184 S.

The General Terms and Conditions of Heinhuis are applicable to all adverts, offers and quotations by Heinhuis, all agreements entered into by Heinhuis and the negotiations preceding them. By any form of response you accept the applicability of the General Terms and Conditions of Heinhuis and you declare that you have taken note of these General Terms and Conditions. Our prices are export netto prices.