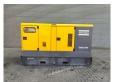

## Atlas-Copco QAS 100

## **Description**

Atlas Copco QAS 100.

Year: 2017.
Hours: 1864.
Weight: 2353 kg.
CE Machine.
100 KVA.
50 Hz.
80 KW.
400 V.
Copphi 0.8.
Perkins 1104D-E44TA engine.

ID NR: 184 S.

The General Terms and Conditions of Heinhuis are applicable to all adverts, offers and quotations by Heinhuis, all agreements entered into by Heinhuis and the negotiations preceding them. By any form of response you accept the applicability of the General Terms and Conditions of Heinhuis and you declare that you have taken note of these General Terms and Conditions. Our prices are export netto prices.