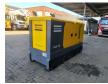

## Atlas-Copco QAS 100

## **Description**

Atlas Copco QAS 100.

Year: 2017.
Hours: 1864.
Weight: 2353 kg.
CE Machine.
100 KVA.
50 Hz.
80 KW.
400 V.
Copphi 0.8.
Perkins 1104D-E44TA engine.

ID NR: 184 S.

The General Terms and Conditions of Heinhuis are applicable to all adverts, offers and quotations by Heinhuis, all agreements entered into by Heinhuis and the negotiations preceding them. By any form of response you accept the applicability of the General Terms and Conditions of Heinhuis and you declare that you have taken note of these General Terms and Conditions. Our prices are export netto prices.