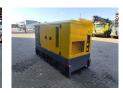

## Atlas-Copco QAS 100

## **Description**

Atlas Copco QAS 100.

Year: 2017.
Hours: 1864.
Weight: 2353 kg.
CE Machine.
100 KVA.
50 Hz.
80 KW.
400 V.
Copphi 0.8.
Perkins 1104D-E44TA engine.

ID NR: 184 S.

The General Terms and Conditions of Heinhuis are applicable to all adverts, offers and quotations by Heinhuis, all agreements entered into by Heinhuis and the negotiations preceding them. By any form of response you accept the applicability of the General Terms and Conditions of Heinhuis and you declare that you have taken note of these General Terms and Conditions. Our prices are export netto prices.