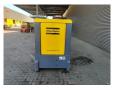

## Atlas-Copco QAS 100

## **Description**

Atlas Copco QAS 100.

Year: 2017.
Hours: 1864.
Weight: 2353 kg.
CE Machine.
100 KVA.
50 Hz.
80 KW.
400 V.
Copphi 0.8.
Perkins 1104D-E44TA engine.

ID NR: 184 S.

The General Terms and Conditions of Heinhuis are applicable to all adverts, offers and quotations by Heinhuis, all agreements entered into by Heinhuis and the negotiations preceding them. By any form of response you accept the applicability of the General Terms and Conditions of Heinhuis and you declare that you have taken note of these General Terms and Conditions. Our prices are export netto prices.