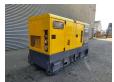

## Atlas-Copco QAS 100

## **Description**

Atlas Copco QAS 100.

Year: 2017.
Hours: 1864.
Weight: 2353 kg.
CE Machine.
100 KVA.
50 Hz.
80 KW.
400 V.
Copphi 0.8.
Perkins 1104D-E44TA engine.

ID NR: 184 S.

The General Terms and Conditions of Heinhuis are applicable to all adverts, offers and quotations by Heinhuis, all agreements entered into by Heinhuis and the negotiations preceding them. By any form of response you accept the applicability of the General Terms and Conditions of Heinhuis and you declare that you have taken note of these General Terms and Conditions. Our prices are export netto prices.