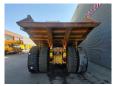

## Caterpillar 772G

## **Description**

Caterpillar 772G.

Year: 2016.
Hours: 11.874.
Weight: 35.070 kg.
CE Machine.
445 KW.
Camera.
Airconditioning.
2 Persons.
Radio CD.
Central greasing system.
Dump capacity: 41.2 Kub.
Netto load: 46.8 Ton.
Tyres: 21.00R33.

Complete Overhauled!

New Engine, Axles and gearbox!

Made by Pon Cat Dealer!

All documentation in the house!

ID NR: 80.

The General Terms and Conditions of Heinhuis are applicable to all adverts, offers and quotations by Heinhuis, all agreements entered into by Heinhuis and the negotiations preceding them. By any form of response you accept the applicability of the General Terms and Conditions of Heinhuis and you declare that you have taken note of these General Terms and Conditions. Our prices are export netto prices.