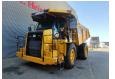

## Caterpillar 772G

## **Description**

Caterpillar 772G.

Year: 2016.
Hours: 11.874.
Weight: 35.070 kg.
CE Machine.
445 KW.
Camera.
Airconditioning.
2 Persons.
Radio CD.
Central greasing system.
Dump capacity: 41.2 Kub.
Netto load: 46.8 Ton.
Tyres: 21.00R33.

Complete Overhauled!

New Engine, Axles and gearbox!

Made by Pon Cat Dealer!

All documentation in the house!

ID NR: 80.

The General Terms and Conditions of Heinhuis are applicable to all adverts, offers and quotations by Heinhuis, all agreements entered into by Heinhuis and the negotiations preceding them. By any form of response you accept the applicability of the General Terms and Conditions of Heinhuis and you declare that you have taken note of these General Terms and Conditions. Our prices are export netto prices.