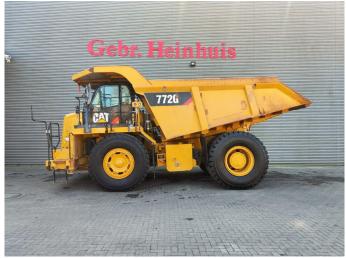

## Caterpillar 772G

## **Description**

Caterpillar 772G.

Year: 2016.
Hours: 11.874.
Weight: 35.070 kg.
CE Machine.
445 KW.
Camera.
Airconditioning.
2 Persons.
Radio CD.
Central greasing system.
Dump capacity: 41.2 Kub.
Netto load: 46.8 Ton.
Tyres: 21.00R33.

Complete Overhauled!

New Engine, Axles and gearbox!

Made by Pon Cat Dealer!

All documentation in the house!

ID NR: 80.

The General Terms and Conditions of Heinhuis are applicable to all adverts, offers and quotations by Heinhuis, all agreements entered into by Heinhuis and the negotiations preceding them. By any form of response you accept the applicability of the General Terms and Conditions of Heinhuis and you declare that you have taken note of these General Terms and Conditions. Our prices are export netto prices.