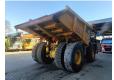

## Caterpillar 772G

## **Description**

Caterpillar 772G.

Year: 2016.
Hours: 11.874.
Weight: 35.070 kg.
CE Machine.
445 KW.
Camera.
Airconditioning.
2 Persons.
Radio CD.
Central greasing system.
Dump capacity: 41.2 Kub.
Netto load: 46.8 Ton.
Tyres: 21.00R33.

Complete Overhauled!

New Engine, Axles and gearbox!

Made by Pon Cat Dealer!

All documentation in the house!

ID NR: 80.

The General Terms and Conditions of Heinhuis are applicable to all adverts, offers and quotations by Heinhuis, all agreements entered into by Heinhuis and the negotiations preceding them. By any form of response you accept the applicability of the General Terms and Conditions of Heinhuis and you declare that you have taken note of these General Terms and Conditions. Our prices are export netto prices.