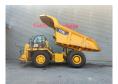

## Caterpillar 772G

## **Description**

Caterpillar 772G.

Year: 2016.
Hours: 11.874.
Weight: 35.070 kg.
CE Machine.
445 KW.
Camera.
Airconditioning.
2 Persons.
Radio CD.
Central greasing system.
Dump capacity: 41.2 Kub.
Netto load: 46.8 Ton.
Tyres: 21.00R33.

Complete Overhauled!

New Engine, Axles and gearbox!

Made by Pon Cat Dealer!

All documentation in the house!

ID NR: 80.

The General Terms and Conditions of Heinhuis are applicable to all adverts, offers and quotations by Heinhuis, all agreements entered into by Heinhuis and the negotiations preceding them. By any form of response you accept the applicability of the General Terms and Conditions of Heinhuis and you declare that you have taken note of these General Terms and Conditions. Our prices are export netto prices.