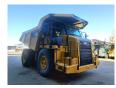

## Caterpillar 772G

## **Description**

Caterpillar 772G.

Year: 2016.
Hours: 11.874.
Weight: 35.070 kg.
CE Machine.
445 KW.
Camera.
Airconditioning.
2 Persons.
Radio CD.
Central greasing system.
Dump capacity: 41.2 Kub.
Netto load: 46.8 Ton.
Tyres: 21.00R33.

Complete Overhauled!

New Engine, Axles and gearbox!

Made by Pon Cat Dealer!

All documentation in the house!

ID NR: 80.

The General Terms and Conditions of Heinhuis are applicable to all adverts, offers and quotations by Heinhuis, all agreements entered into by Heinhuis and the negotiations preceding them. By any form of response you accept the applicability of the General Terms and Conditions of Heinhuis and you declare that you have taken note of these General Terms and Conditions. Our prices are export netto prices.