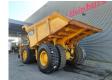

## Caterpillar 772G

## **Description**

Caterpillar 772G.

Year: 2016.
Hours: 11.874.
Weight: 35.070 kg.
CE Machine.
445 KW.
Camera.
Airconditioning.
2 Persons.
Radio CD.
Central greasing system.
Dump capacity: 41.2 Kub.
Netto load: 46.8 Ton.
Tyres: 21.00R33.

Complete Overhauled!

New Engine, Axles and gearbox!

Made by Pon Cat Dealer!

All documentation in the house!

ID NR: 80.

The General Terms and Conditions of Heinhuis are applicable to all adverts, offers and quotations by Heinhuis, all agreements entered into by Heinhuis and the negotiations preceding them. By any form of response you accept the applicability of the General Terms and Conditions of Heinhuis and you declare that you have taken note of these General Terms and Conditions. Our prices are export netto prices.