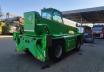

## Merlo Roto 38.16S Basket + Forks

## Description

Merlo Roto 38.16S.

Year: 2015. Hours: 3682. Weight: 12.900 kg. CE machine. Axle load: 1: 7150 kg. 2: 7150 kg. Max lift capacity: 3800 kg. Max lifting height: 16 meter. 1 Joystick. 4x4x4. 4 point outriggers. 20 KMH. Kubota engine. 1 set forks. 1 Basket: PTE.RC.ZM - capacity: 300 kg. - weight: 560 kg. Tyres: 405/70R20 80%.