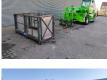

## Merlo Roto 38.16S Basket + Forks

## Description

Merlo Roto 38.16S.

Year: 2015. Hours: 3682. Weight: 12.900 kg. CE machine. Axle load: 1: 7150 kg. 2: 7150 kg. Max lift capacity: 3800 kg. Max lifting height: 16 meter. 1 Joystick. 4x4x4. 4 point outriggers. 20 KMH. Kubota engine. 1 set forks. 1 Basket: PTE.RC.ZM - capacity: 300 kg. - weight: 560 kg. Tyres: 405/70R20 80%.