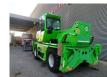

## Merlo Roto 38.16S Basket + Forks

## Description

Merlo Roto 38.16S.

Year: 2015. Hours: 3682. Weight: 12.900 kg. CE machine. Axle load: 1: 7150 kg. 2: 7150 kg. Max lift capacity: 3800 kg. Max lifting height: 16 meter. 1 Joystick. 4x4x4. 4 point outriggers. 20 KMH. Kubota engine. 1 set forks. 1 Basket: PTE.RC.ZM - capacity: 300 kg. - weight: 560 kg. Tyres: 405/70R20 80%.