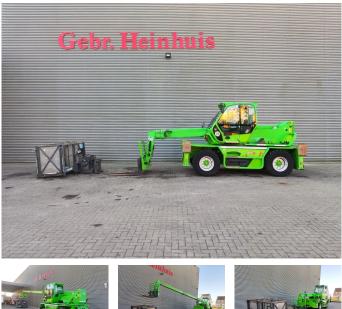

## Merlo Roto 38.16S Basket + Forks

## Description

Merlo Roto 38.16S.

Year: 2015. Hours: 3682. Weight: 12.900 kg. CE machine. Axle load: 1: 7150 kg. 2: 7150 kg. Max lift capacity: 3800 kg. Max lifting height: 16 meter. 1 Joystick. 4x4x4. 4 point outriggers. 20 KMH. Kubota engine. 1 set forks. 1 Basket: PTE.RC.ZM - capacity: 300 kg. - weight: 560 kg. Tyres: 405/70R20 80%.