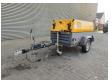

## Atlas-Copco XAS 67

## **Description**

Atlas Copco XAS 67.

Year: 2013. Hours: 774. Weight: 1060 kg. CE machine. Max presure: 7 Bar. 2400 RPM. 32.5 KW / 44 HP.

Deutz D 2011 L03 engine. Tyres: 165R13 70%.

3 Pieces available.

ID NR: 312.