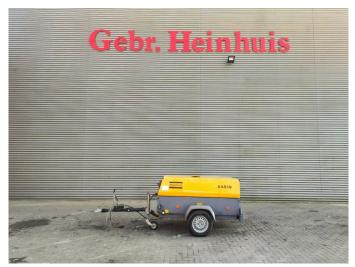

## Atlas-Copco XAS 67

## **Description**

Atlas Copco XAS 67.

Year: 2013. Hours: 774. Weight: 1060 kg. CE machine. Max presure: 7 Bar. 2400 RPM. 32.5 KW / 44 HP.

Deutz D 2011 L03 engine. Tyres: 165R13 70%.

3 Pieces available.

ID NR: 312.