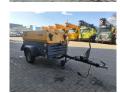

## Atlas-Copco XAS 67

## **Description**

Atlas Copco XAS 67.

Year: 2013. Hours: 774. Weight: 1060 kg. CE machine. Max presure: 7 Bar. 2400 RPM. 32.5 KW / 44 HP.

Deutz D 2011 L03 engine. Tyres: 165R13 70%.

3 Pieces available.

ID NR: 312.