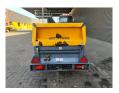

## Atlas-Copco XAS 67

## **Description**

Atlas Copco XAS 67.

Year: 2013. Hours: 774. Weight: 1060 kg. CE machine. Max presure: 7 Bar. 2400 RPM. 32.5 KW / 44 HP.

Deutz D 2011 L03 engine. Tyres: 165R13 70%.

3 Pieces available.

ID NR: 312.