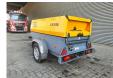

## Atlas-Copco XAS 67

## **Description**

Atlas Copco XAS 67.

Year: 2013. Hours: 774. Weight: 1060 kg. CE machine. Max presure: 7 Bar. 2400 RPM. 32.5 KW / 44 HP.

Deutz D 2011 L03 engine. Tyres: 165R13 70%.

3 Pieces available.

ID NR: 312.