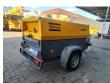

## Atlas-Copco XAS 67

## **Description**

Atlas Copco XAS 67.

Year: 2013. Hours: 774. Weight: 1060 kg. CE machine. Max presure: 7 Bar. 2400 RPM. 32.5 KW / 44 HP.

Deutz D 2011 L03 engine. Tyres: 165R13 70%.

3 Pieces available.

ID NR: 312.