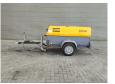

## Atlas-Copco XAS 67

## **Description**

Atlas Copco XAS 67.

Year: 2013. Hours: 774. Weight: 1060 kg. CE machine. Max presure: 7 Bar. 2400 RPM. 32.5 KW / 44 HP.

Deutz D 2011 L03 engine. Tyres: 165R13 70%.

3 Pieces available.

ID NR: 312.