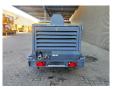

## Atlas-Copco XAHS 186

## **Description**

Atlas Copco XAHS 186.

Year: 2012. Hours: 3646. Weight: 2000 kg. CE machine. Max presure: 12 B

Max presure: 12 Bar. 2100 RPM.

2100 RPM. 104 KW / 140 HP.

Deutz TCD 2013 L042V engine.

Tyres: 205R14C 70%.