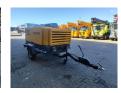

## Atlas-Copco XAHS 186

## **Description**

Atlas Copco XAHS 186.

Year: 2012. Hours: 3646. Weight: 2000 kg. CE machine. Max presure: 12 B

Max presure: 12 Bar. 2100 RPM.

2100 RPM. 104 KW / 140 HP.

Deutz TCD 2013 L042V engine.

Tyres: 205R14C 70%.