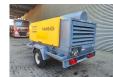

## Atlas-Copco XAHS 186

## **Description**

Atlas Copco XAHS 186.

Year: 2012. Hours: 3646. Weight: 2000 kg. CE machine. Max presure: 12 B

Max presure: 12 Bar. 2100 RPM.

2100 RPM. 104 KW / 140 HP.

Deutz TCD 2013 L042V engine.

Tyres: 205R14C 70%.

2 Pieces available!

ID NR: 176.

The General Terms and Conditions of Heinhuis are applicable to all adverts, offers and quotations by Heinhuis, all agreements entered into by Heinhuis and the negotiations preceding them. By any form of response you accept the applicability of the General Terms and Conditions of Heinhuis and you declare that you have taken note of these General Terms and Conditions. Our prices are export netto prices.