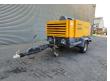

## Atlas-Copco XAHS 186

## **Description**

Atlas Copco XAHS 186.

Year: 2012. Hours: 3646. Weight: 2000 kg. CE machine. Max presure: 12 B

Max presure: 12 Bar. 2100 RPM.

2100 RPM. 104 KW / 140 HP.

Deutz TCD 2013 L042V engine.

Tyres: 205R14C 70%.

2 Pieces available!

ID NR: 176.

The General Terms and Conditions of Heinhuis are applicable to all adverts, offers and quotations by Heinhuis, all agreements entered into by Heinhuis and the negotiations preceding them. By any form of response you accept the applicability of the General Terms and Conditions of Heinhuis and you declare that you have taken note of these General Terms and Conditions. Our prices are export netto prices.