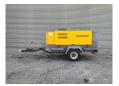

## Atlas-Copco XAHS 186

## **Description**

Atlas Copco XAHS 186.

Year: 2012. Hours: 3646. Weight: 2000 kg. CE machine. Max presure: 12 B

Max presure: 12 Bar. 2100 RPM.

2100 RPM. 104 KW / 140 HP.

Deutz TCD 2013 L042V engine.

Tyres: 205R14C 70%.

2 Pieces available!

ID NR: 176.

The General Terms and Conditions of Heinhuis are applicable to all adverts, offers and quotations by Heinhuis, all agreements entered into by Heinhuis and the negotiations preceding them. By any form of response you accept the applicability of the General Terms and Conditions of Heinhuis and you declare that you have taken note of these General Terms and Conditions. Our prices are export netto prices.