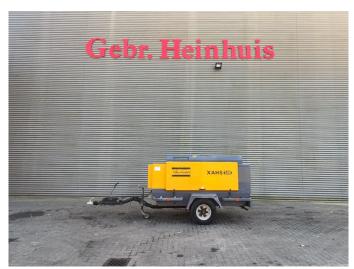

## Atlas-Copco XAHS 186

## **Description**

Atlas Copco XAHS 186.

Year: 2012. Hours: 3646. Weight: 2000 kg. CE machine. Max presure: 12 B

Max presure: 12 Bar. 2100 RPM.

2100 RPM. 104 KW / 140 HP.

Deutz TCD 2013 L042V engine.

Tyres: 205R14C 70%.

2 Pieces available!

ID NR: 176.

The General Terms and Conditions of Heinhuis are applicable to all adverts, offers and quotations by Heinhuis, all agreements entered into by Heinhuis and the negotiations preceding them. By any form of response you accept the applicability of the General Terms and Conditions of Heinhuis and you declare that you have taken note of these General Terms and Conditions. Our prices are export netto prices.