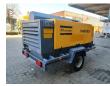

## Atlas-Copco XAHS 186

## **Description**

Atlas Copco XAHS 186.

Year: 2012. Hours: 3646. Weight: 2000 kg. CE machine. Max presure: 12 B

Max presure: 12 Bar. 2100 RPM.

2100 RPM. 104 KW / 140 HP.

Deutz TCD 2013 L042V engine.

Tyres: 205R14C 70%.