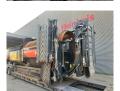

## Pronar MPB 18.47G

## **Description**

Pronar MPB 18.47G.

Year: 2022. Hours: 250. Weight: 15.500 kg. CE machine.

Central greasing system.

2 way side belt.2 way convenyor.Radio Remote Control.40x40 mm.Caterpillar engine.

UC: 90%.