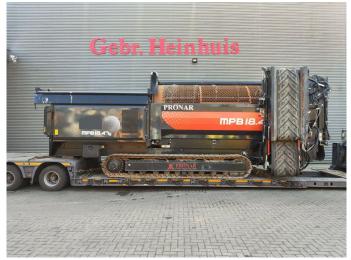

## Pronar MPB 18.47G

## **Description**

Pronar MPB 18.47G.

Year: 2022. Hours: 250. Weight: 15.500 kg. CE machine.

Central greasing system.

2 way side belt.2 way convenyor.Radio Remote Control.40x40 mm.Caterpillar engine.

UC: 90%.