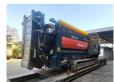

## Pronar MPB 18.47G

## **Description**

Pronar MPB 18.47G.

Year: 2022. Hours: 250. Weight: 15.500 kg. CE machine.

Central greasing system.

2 way side belt.2 way convenyor.Radio Remote Control.40x40 mm.Caterpillar engine.

UC: 90%.