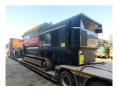

## Pronar MPB 18.47G

## **Description**

Pronar MPB 18.47G.

Year: 2022. Hours: 250. Weight: 15.500 kg. CE machine.

Central greasing system.

2 way side belt.2 way convenyor.Radio Remote Control.40x40 mm.Caterpillar engine.

UC: 90%.