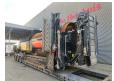

## Pronar MPB 18.47G

## **Description**

Pronar MPB 18.47G.

Year: 2022. Hours: 250. Weight: 15.500 kg. CE machine.

Central greasing system.

2 way side belt.2 way convenyor.Radio Remote Control.40x40 mm.Caterpillar engine.

UC: 90%.