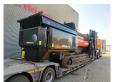

## Pronar MPB 18.47G

## **Description**

Pronar MPB 18.47G.

Year: 2022. Hours: 250. Weight: 15.500 kg. CE machine.

Central greasing system.

2 way side belt.2 way convenyor.Radio Remote Control.40x40 mm.Caterpillar engine.

UC: 90%.